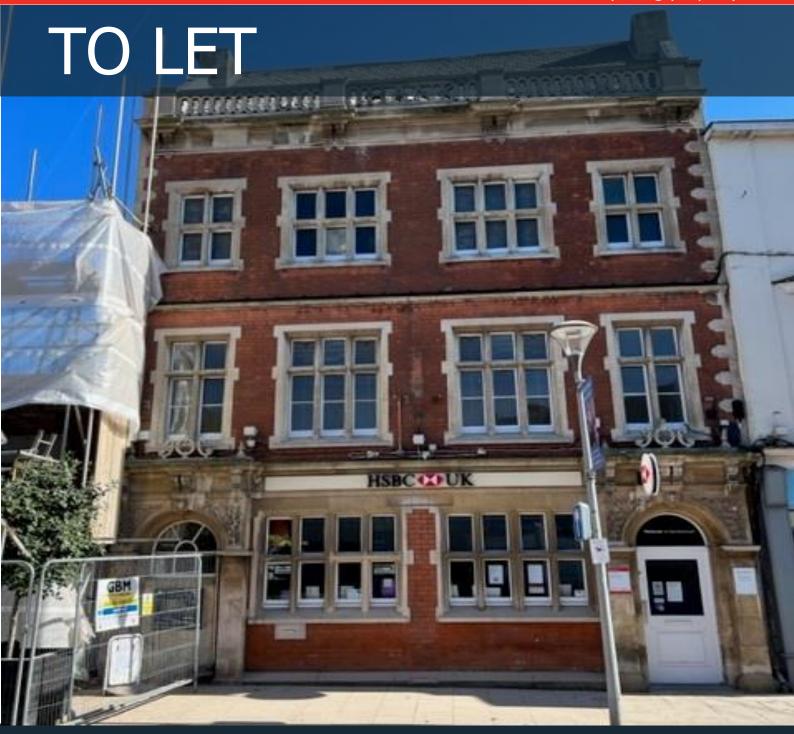

# 21 Market Place

Gainsborough DN21 2BU

# **DESCRIPTION**

Prime town centre premises located immediately next door to the new 4 screen Savoy Cinema due to open in 2024. The Cinema redevelopment forms part of the Local Authorities £18m investment into Gainsboprough town centre.

With the Cinema opening next door to these former HSBC premises we anticipate the footfall will increase dramatically and we these premises would be ideal for a cafe, food, bar or associated and complimentary uses to the Cinema (subject to all necessary consents).