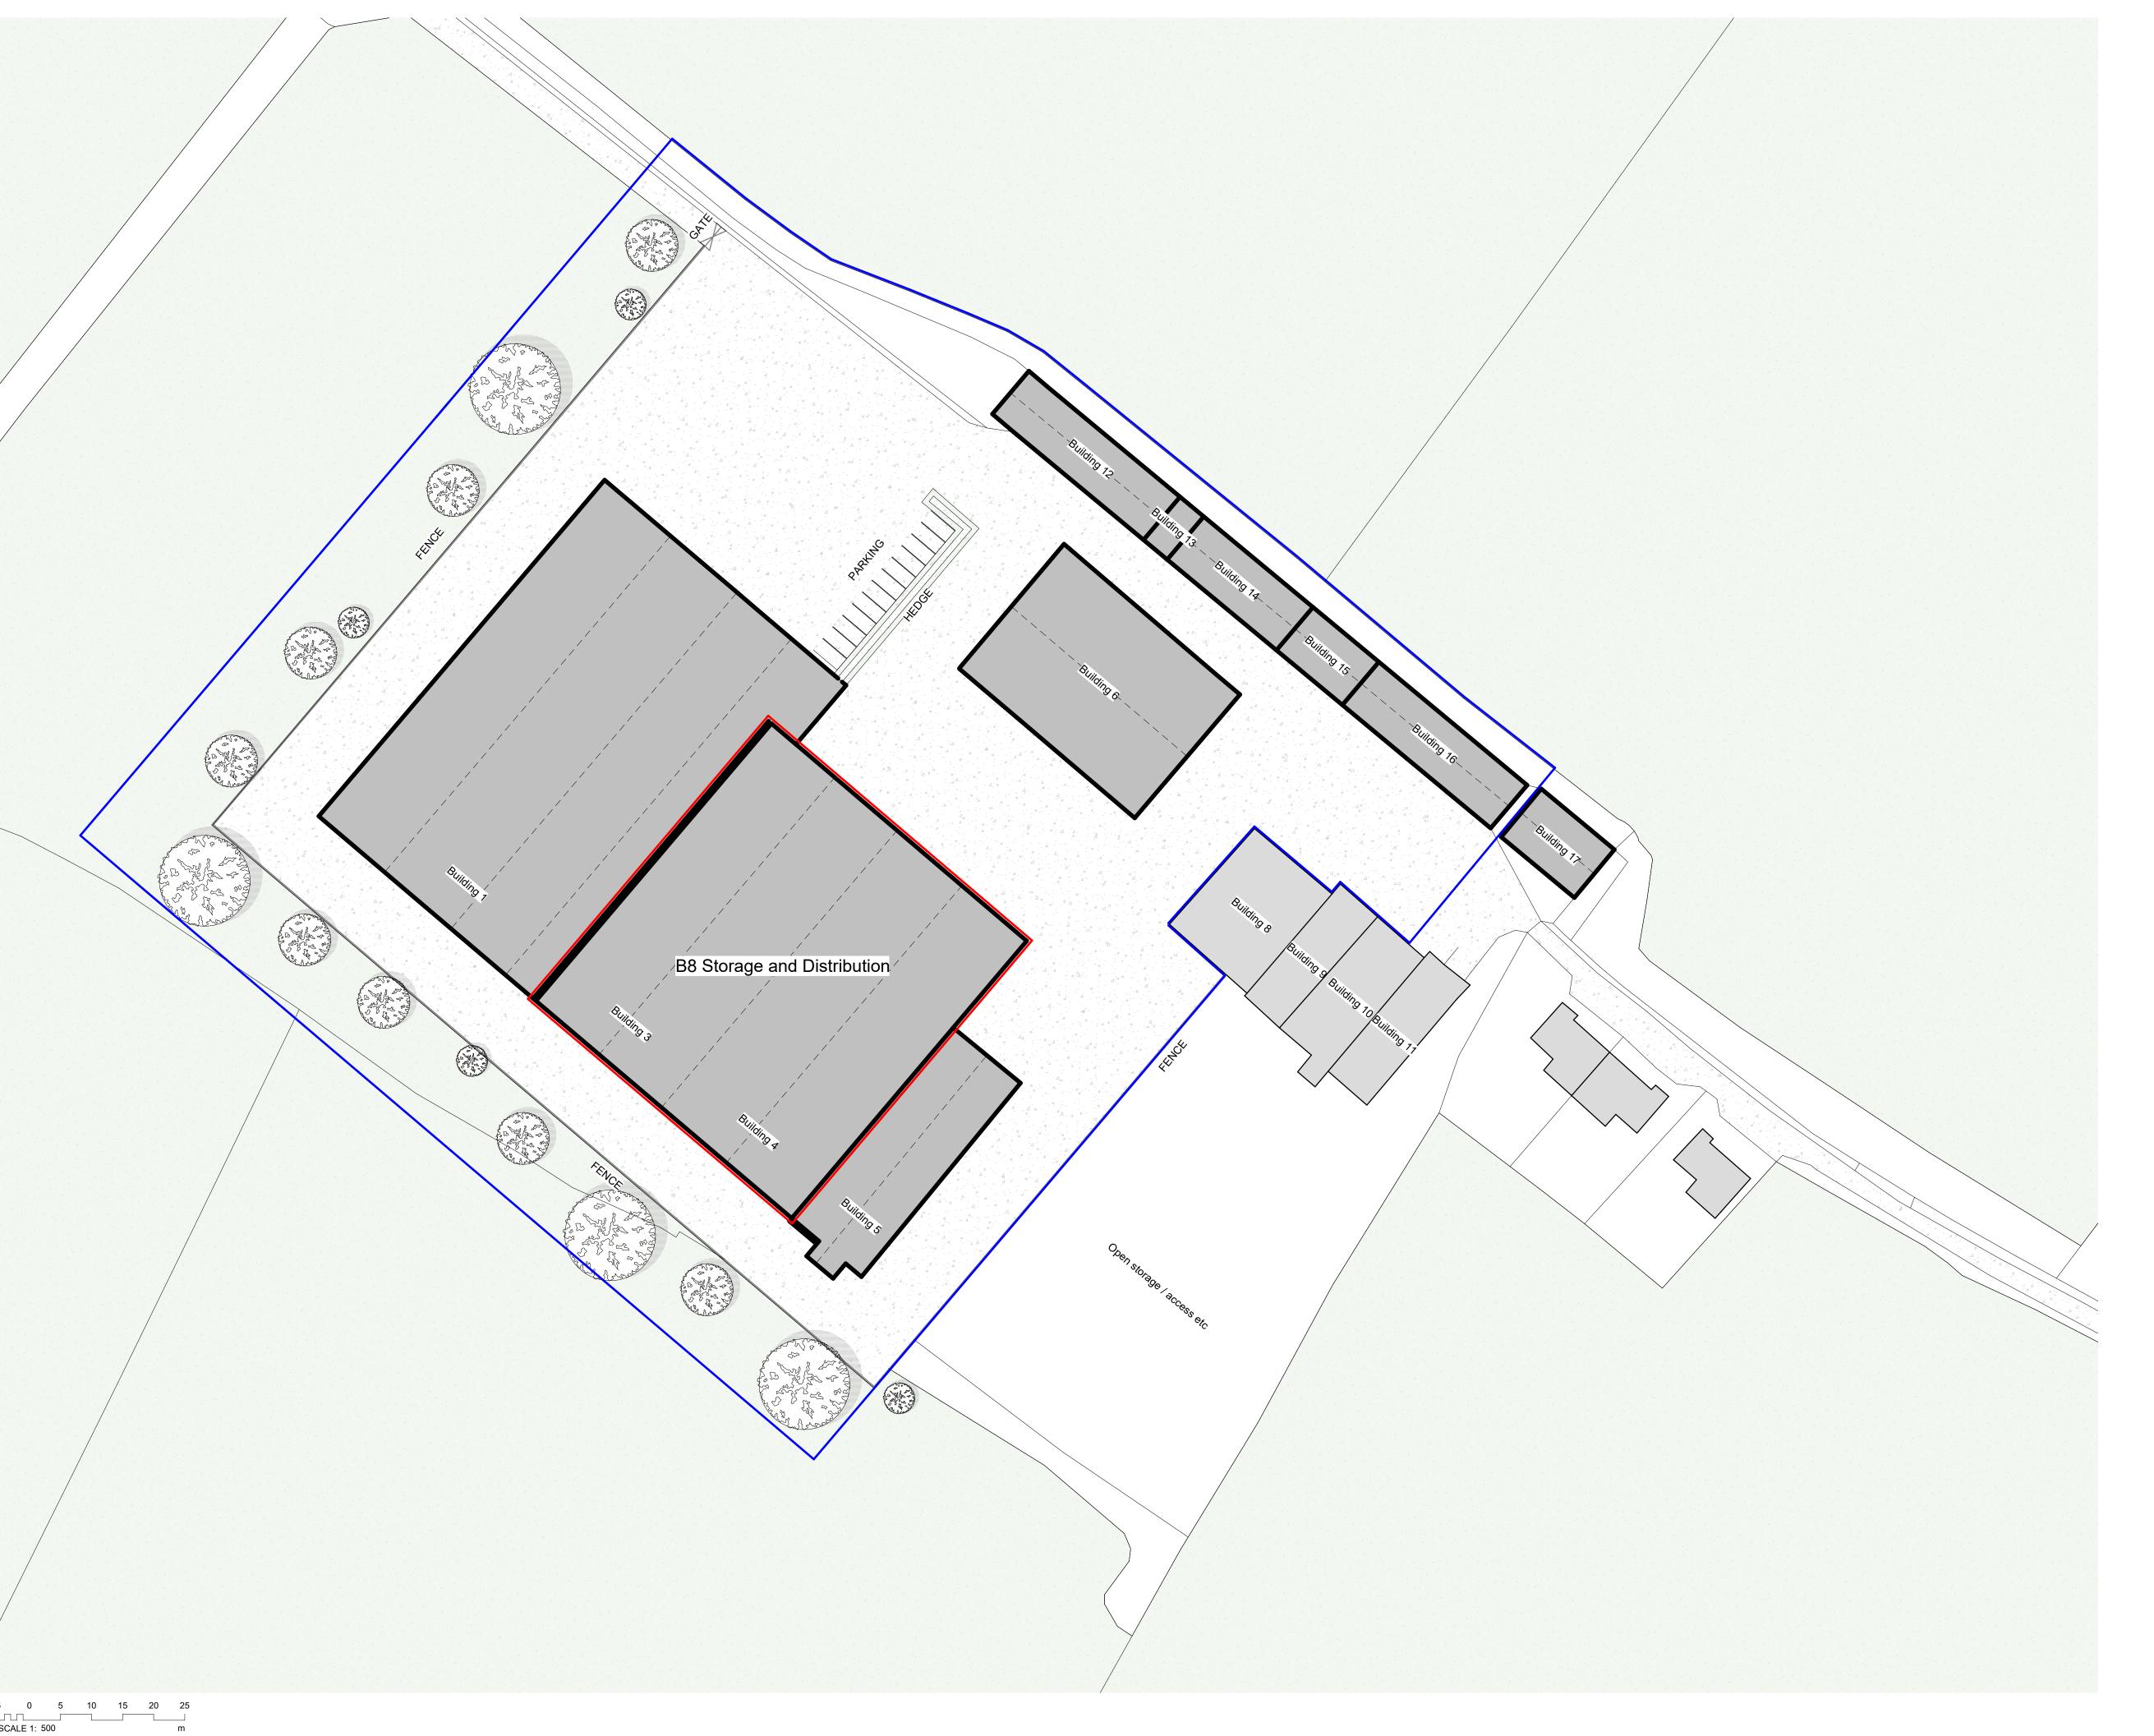

Number Date Description Issued by

B 04.05.2023 Added key and labels HJOP
A 28.04.2023 Parking amendmant HJOP

ney

Estate BoundaryCurrent buildings available to let

## SKETCH SCHEME

Client Chris Martin

Project Name Manor Farm

Drawing Title Site Plan

Drawing No. 8737-BCM-004

Scale 1:500 Sheet Size A1

Drawn By HJOP Revision B

BCM
The Old Dairy
Winchester Hill