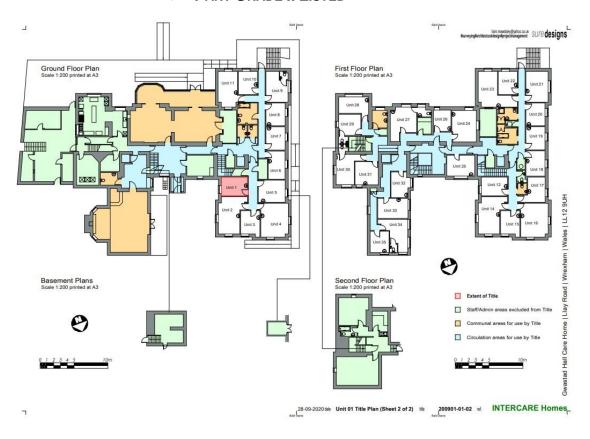

Llay Road joins directly up to the B1502 which provides access to the A483 which joins up to Chester and Wrexham. Chester Town Centre is just under 10 miles from the property.

**DESCRIPTION:** 

The property comprises of a 3 storey former care home that is being offered For Sale with vacant possession with a total GIA of approximately 13,224 sqft (1228.51 sqm) (not measured). This former care home is Part Grade II Listed and may be suitable for alternative uses subject to planning. The property is offered For Sale unconditionally on a freehold basis.

- > 3 STOREY FORMER CARE HOME
- > GIA APPROXIMATELY 13,224 SQFT (1228.51 SQM) (NOT MEASURED)
- > 37 ROOMS ALL WITH EN-SUITE
- > PART GRADE II LISTED

**PRICE:** £2,000,000

**RATES** 

PAYABLE: TBC EPC RATING: TBC