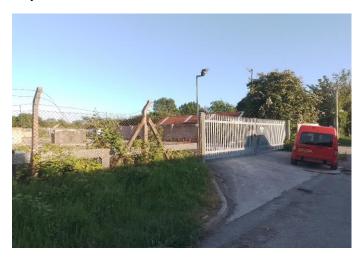

The property comprises a hard standing yard constructed by Handygas as a gas storage facility. The yard is ring fenced in high quality, palisade fencing and double-leaf palisade gates.

The yard itself is layed to concrete with two small former pump rooms which have been decommissioned and may be used for other uses subject to planning. The yard is fully serviced with mains water and electricity.