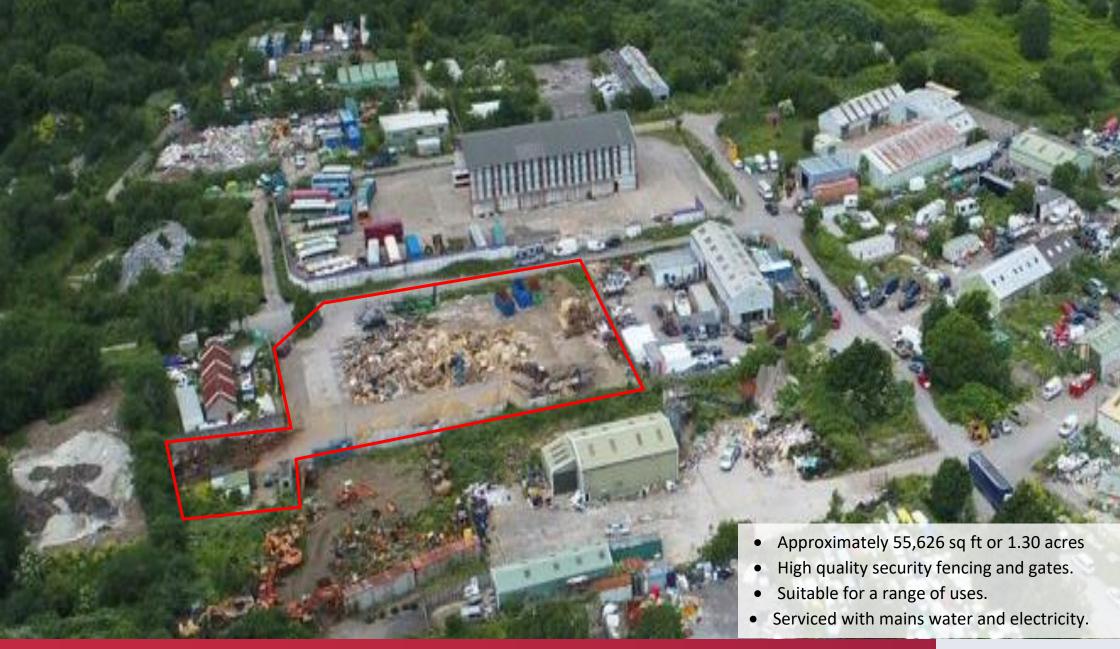

#### DESCRIPTION

Llandow Trading Estate is made up of approx. 27 acres of commercial buildings and compounds with a range of different occupiers including Travis Perkins, Harris Pye and the Vale of Glamorgan Council.

The property comprises a hard standing yard constructed by Handygas as a gas storage facility. The yard is ring fenced in high quality, palisade fencing and double-leaf palisade gates.

The yard itself is layed to concrete with two small former pump rooms which have been decommissioned and may be used for other uses subject to planning. The yard is fully serviced with mains water and electricity.

### **ACCOMMODATION (NIA)**

| AREA  | SQ M  | SQ FT  |
|-------|-------|--------|
| Yard  | 5,134 | 55,626 |
| Total | 5,134 | 55,626 |