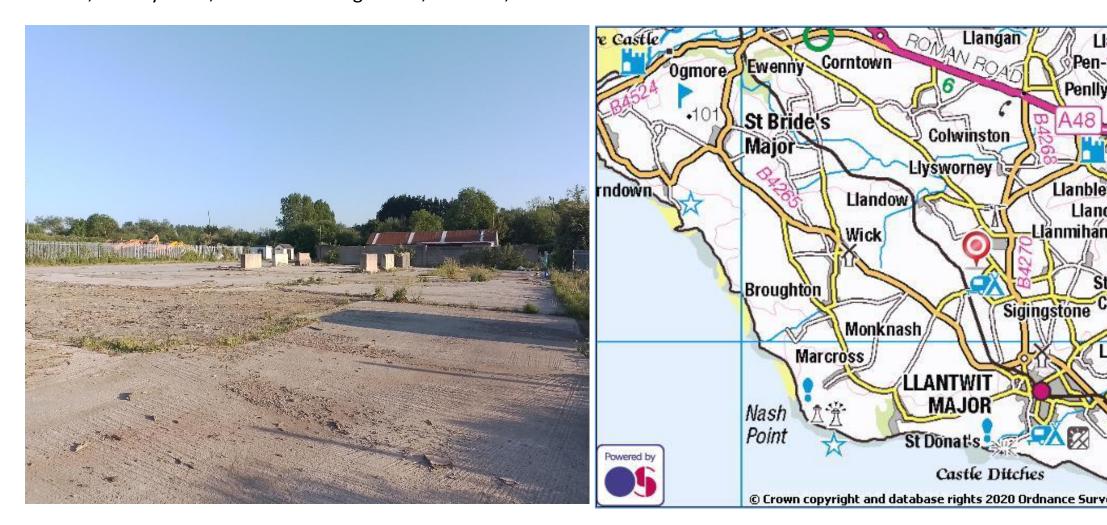

### **LOCATION**

The property is located on Tumulus Way on Llandow Trading Estate approximately 3 miles south west of Cowbridge and 4 miles from the Aston Martin at St Athan within the prosperous Vale of Glamorgan.

The estate benefits from strong transport links with Cardiff 10 miles to the east and Bridgend 6 miles to the north west accessed via the A48 trunk road and the M4 motorway.