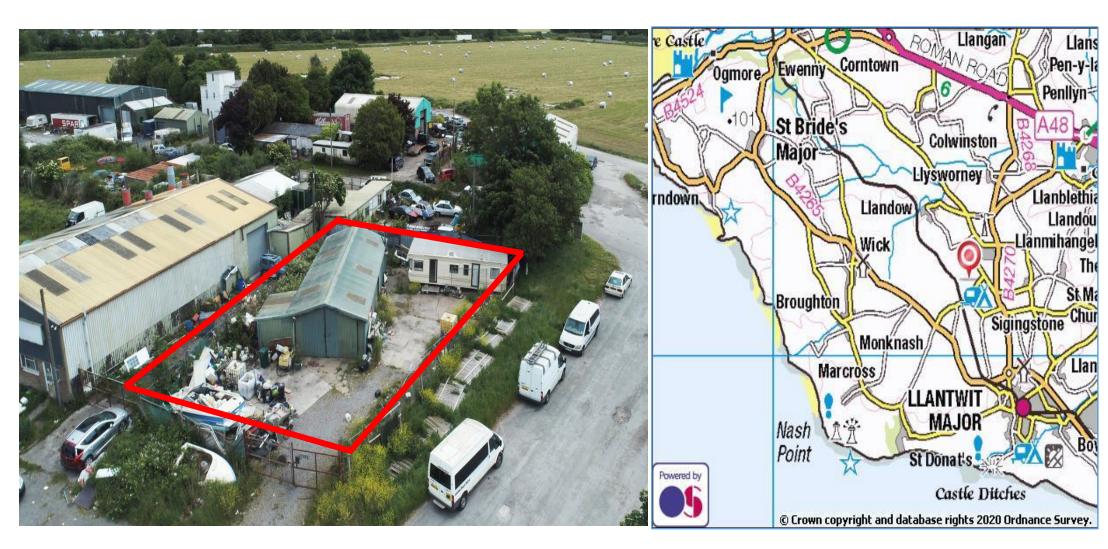

### Unit 1, Sambucus Avenue, Llandow Trading Estate, Llandow, CF71 7PB

**LOCATION** 

The property is located on Tumulus Way on Llandow Trading Estate approximately 3 miles south west of Cowbridge and 4 miles from the Aston Martin at St Athan within the prosperous Vale of Glamorgan.

The estate benefits from strong transport links with Cardiff 10 miles to the east and Bridgend 6 miles to the north west accessed via the A48 trunk road and the M4 motorway.

The property comprises a good sized, light industrial building of steel portal frame construction siting within a secure, ring -fenced yard. The building is supplied with mains water and electricity is connected the into the estate sewerage system.