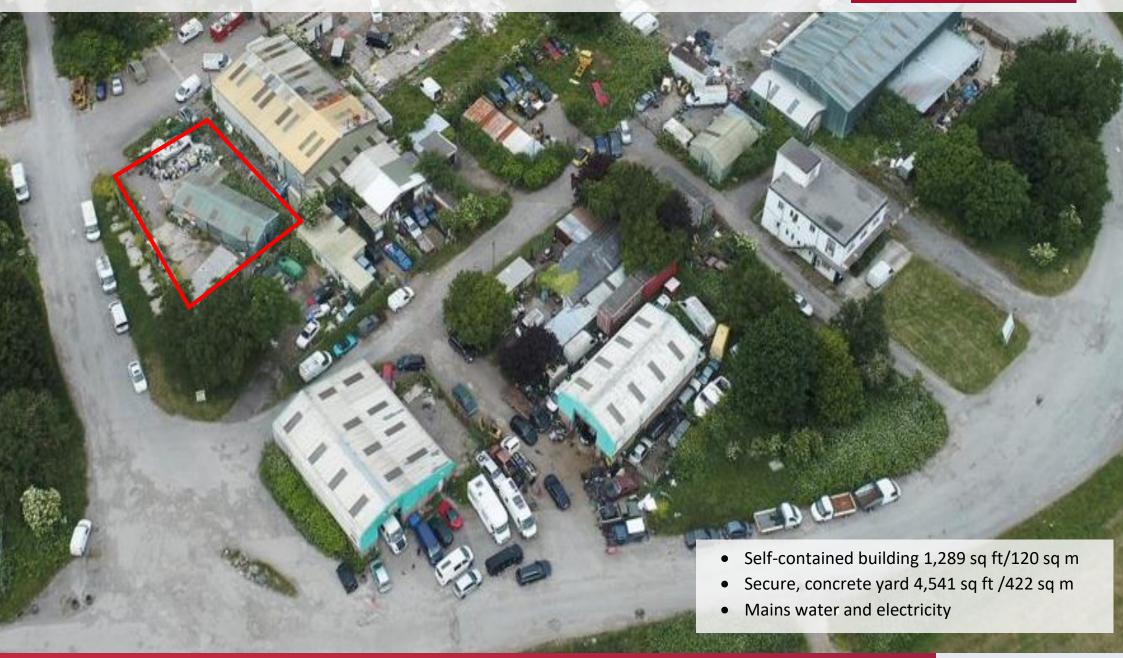

The property comprises a good sized, light industrial building of steel portal frame construction siting within a secure, ring -fenced yard. The building is supplied with mains water and electricity is connected the into the estate sewerage system.

#### **ACCOMMODATION (NIA)**

| AREA     | SQ M | SQ FT |
|----------|------|-------|
| Building | 120  | 1,289 |
| Yard     | 422  | 4,541 |
| Total    | 542  | 5,830 |