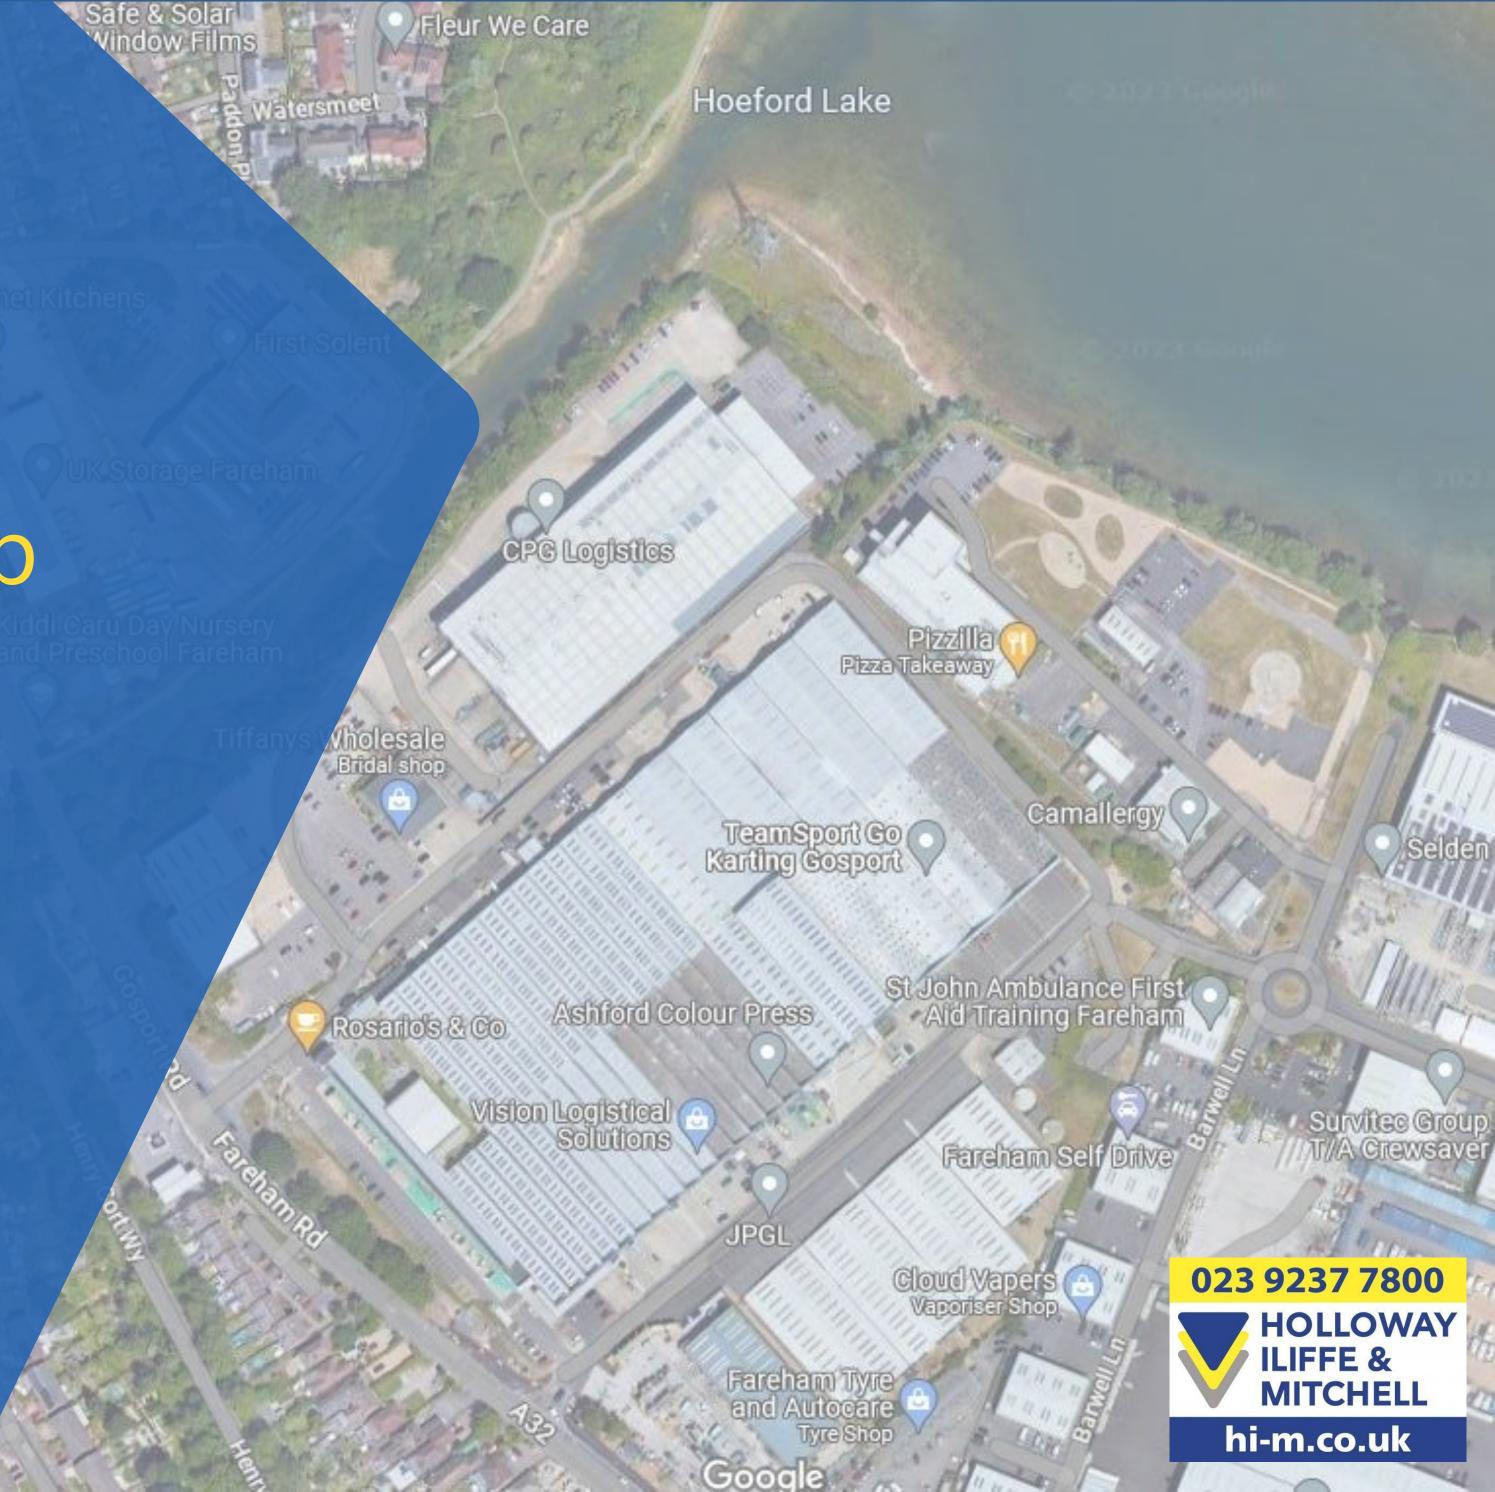

### Location

The offices and lab accommodation are located within Gosport a historic down situated south of Fareham and forming part of the south coast conurbation between the commercial hubs and ports of Southampton and Portsmouth.

The units are situated within the northern part of Gosport with Fareham town centre approximately 2 miles away by car. The site benefits from good transport links with Fareham Train Station (with direct trains to London Waterloo) and junction 11 of the M27 within easy reach.