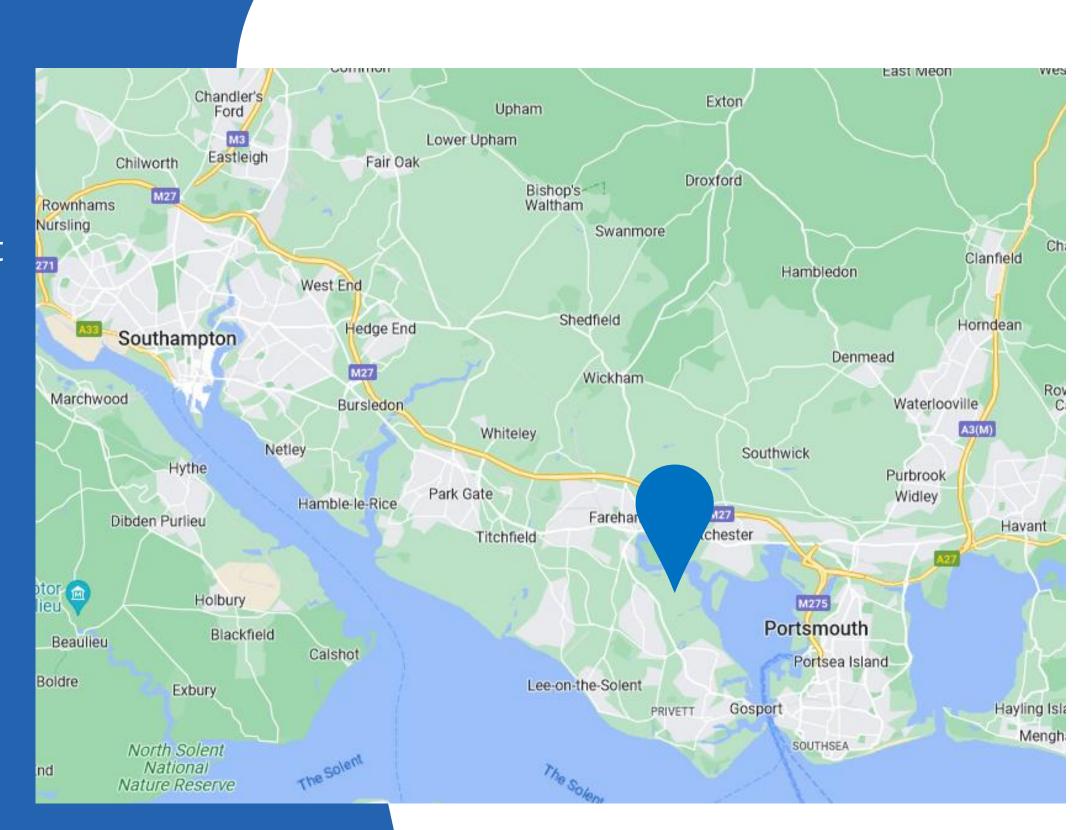

### Location

The offices and lab accommodation are located within Gosport a historic down situated south of Fareham and forming part of the south coast conurbation between the commercial hubs and ports of Southampton and Portsmouth.

The units are situated within the northern part of Gosport with Fareham town centre approximately 2 miles away by car. The site benefits from good transport links with Fareham Train Station (with direct trains to London Waterloo) and junction 11 of the M27 within easy reach.