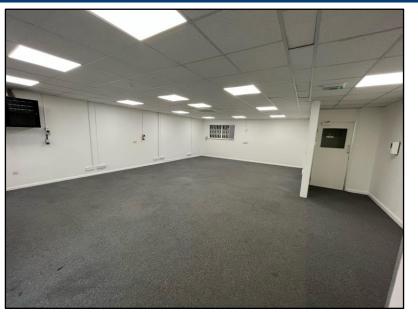

#### **DESCRIPTION**

The property is a modern two-storey office fully refurbished with suspended ceilings with inset LED lighting, heat/cool air conditioning/comfort cooling systems, double-glazed with male and female WC and kitchen at ground floor with open-plan floorplate layout and dedicated car parking for 5 cars.

#### **Ground Floor**

 Offices
 74.79 sq m
 (805 sq m)

 Kitchen
 1.86 sq m
 (20 sq ft)

 Total
 76.65 sq m
 (825 sq ft)

**First Floor** 

Offices 81.07 sq m (873 sq ft)

Total 157.72 sq m (1,698 sq ft)