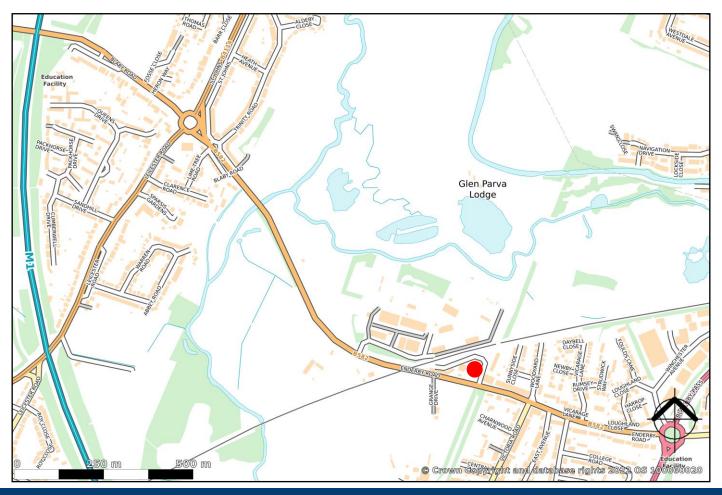

## **LOCATION**

The premises are located on Grange Business Park superbly located with good access from Enderby Road to Junction 21 of the M1/M69 motorways, approximately 2 miles to the north-west. The site is also within approximately ½ mile of the A426 Leicester-Lutterworth link road.