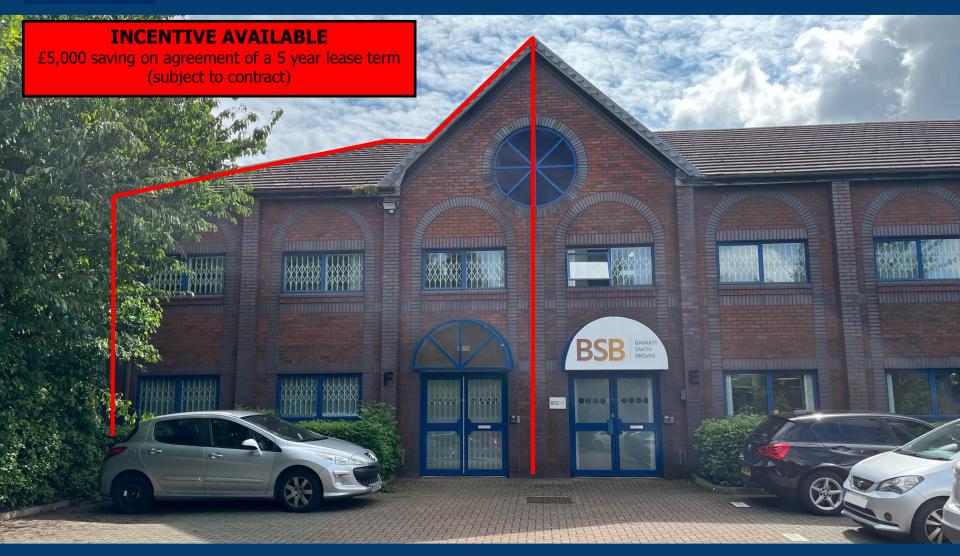

Unit F Best House Enderby Road Grange Business Park Whetstone LE8 6EP

TO LET £20,000 pax

**Offices** 

157.72 sq m (1,698 sq ft)

## Unit F Best House, Enderby Road, Grange Business Park, Whetstone, Leics, LE8 6EP