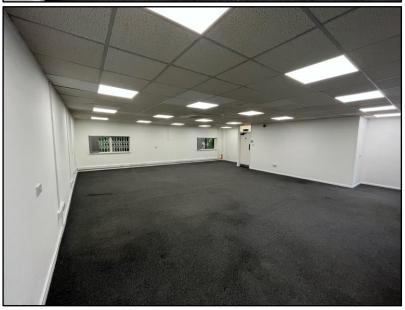

#### **DESCRIPTION**

The property is a modern two-storey office fully refurbished with suspended ceilings with inset LED lighting, heat/cool air conditioning/comfort cooling systems, double-glazed with male and female WC and kitchen at ground floor with open-plan floorplate layout and dedicated car parking for 5 cars.

#### **Ground Floor**

 Offices
 74.79 sq m
 (805 sq m)

 Kitchen
 1.86 sq m
 (20 sq ft)

 Total
 76.65 sq m
 (825 sq ft)

**First Floor** 

Offices 81.07 sq m (873 sq ft)

Total 157.72 sq m (1,698 sq ft)