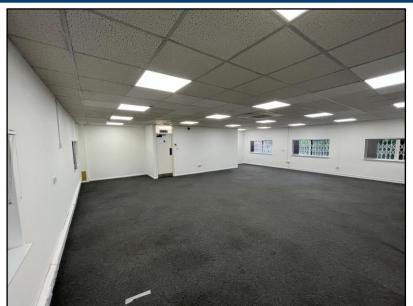

#### **DESCRIPTION**

The property is a modern two-storey office fully refurbished with suspended ceilings with inset LED lighting, heat/cool air conditioning/comfort cooling systems, double-glazed with male and female WC and kitchen at ground floor with open-plan floorplate layout and dedicated car parking for 5 cars.

#### **Ground Floor**

 Offices
 74.79 sq m
 (805 sq m)

 Kitchen
 1.86 sq m
 (20 sq ft)

 Total
 76.65 sq m
 (825 sq ft)

**First Floor** 

Offices 81.07 sq m (873 sq ft)

Total 157.72 sq m (1,698 sq ft)