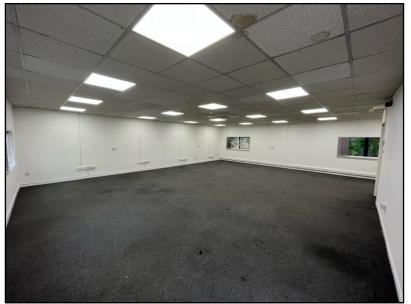

#### **DESCRIPTION**

The property is a modern two-storey office fully refurbished with suspended ceilings with inset LED lighting, heat/cool air conditioning/comfort cooling systems, double-glazed with male and female WC and kitchen at ground floor with open-plan floorplate layout and dedicated car parking for 5 cars.

#### **Ground Floor**

 Offices
 74.79 sq m
 (805 sq m)

 Kitchen
 1.86 sq m
 (20 sq ft)

 Total
 76.65 sq m
 (825 sq ft)

**First Floor** 

Offices 81.07 sq m (873 sq ft)

Total 157.72 sq m (1,698 sq ft)