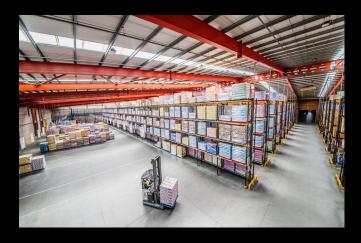

- Fully sprinklered with shared tank and pump house with Unit 1.
- Interconnected to Unit 3 via 80m long bi-directional automated link bridge and palletised goods conveyor system.
- Warehouse footprint not currently fully racked and has space for approximately 10,000 additional pallet racking positions.
- Potential additional pallet spaces in excess of current configuration 4,000 pallets subject to survey.