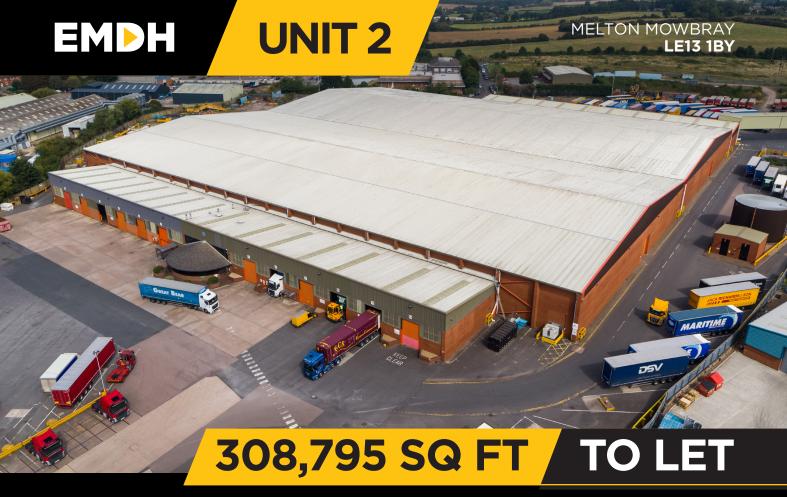

## **AVAILABLE NOW**

# UNIT 2 AVAILABLE NOW

| $\Diamond$ | SIZE               | 308,795 sq ft |
|------------|--------------------|---------------|
| <b>↑</b>   | EAVES HEIGHT       | 8M            |
|            | PALLET RACKING     | 20,488 SPACES |
| Š          | FLOOR LOADING      | 50 kN/m²      |
| П          | LEVEL ACCESS DOORS | 19            |
|            | DOCK LEVEL DOORS   | 2 RAMPS       |
| 4          | POWER              | 500 KVA       |

### **UNIT 2** 308,795 SQ FT **AVAILABLE NOW**

EMDH IS CENTRALLY LOCATED WITHIN THE UK INDUSTRIAL MARKET AND CLOSE TO THE LOGISTICS GOLDEN TRIANGLE, OFFERING IMMEDIATE ACCESS TO THE MIDLANDS AS WELL AS NATIONALLY.