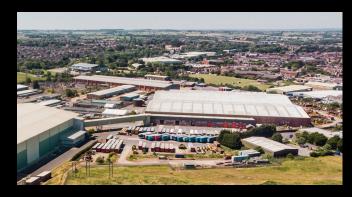

# UNIT 2 AVAILABLE NOW

| $\Diamond$ | SIZE               | 308,795 sq ft |
|------------|--------------------|---------------|
| <b>↑</b>   | EAVES HEIGHT       | 8M            |
|            | PALLET RACKING     | 20,488 SPACES |
| Š          | FLOOR LOADING      | 50 kN/m²      |
| П          | LEVEL ACCESS DOORS | 19            |
|            | DOCK LEVEL DOORS   | 2 RAMPS       |
| 4          | POWER              | 500 KVA       |

- Fully sprinklered with shared tank and pump house with Unit 1.
- Interconnected to Unit 3 via 80m long bi-directional automated link bridge and palletised goods conveyor system.
- Warehouse footprint not currently fully racked and has space for approximately 10,000 additional pallet racking positions.
- Potential additional pallet spaces in excess of current configuration 4,000 pallets subject to survey.

### **UNIT 2** 308,795 SQ FT **AVAILABLE NOW**

EMDH IS CENTRALLY LOCATED WITHIN THE UK INDUSTRIAL MARKET AND CLOSE TO THE LOGISTICS GOLDEN TRIANGLE, OFFERING IMMEDIATE ACCESS TO THE MIDLANDS AS WELL AS NATIONALLY.