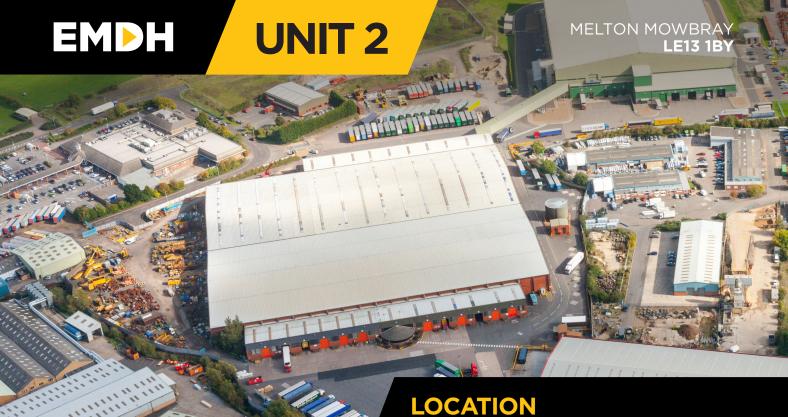

### **UNIT 2** 308,795 SQ FT **AVAILABLE NOW**

EMDH IS CENTRALLY LOCATED WITHIN THE UK INDUSTRIAL MARKET AND CLOSE TO THE LOGISTICS GOLDEN TRIANGLE, OFFERING IMMEDIATE ACCESS TO THE MIDLANDS AS WELL AS NATIONALLY.

A new £68.2m North and East Distributor Road is due to commence construction around the town in 2023 will further serve to enhance the local transport links with the planned route set to border the EMDH.