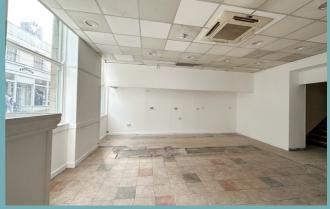

## DESCRIPTION

Centrally located retail unit with ground and first floor accommodation offering sales, stores, staff and offices. Suitable for a variety of businesses to include restaurant, café, retail and gallery.

#### **Ground Floor**

| Retail              | - | 596 sqft (55.5 sqm)    |
|---------------------|---|------------------------|
| WC                  |   |                        |
| Kitchen             | - | 89 sqft (8.3 sqm)      |
| Store               | - | 56 sqft (5.2 sqm)      |
| First Floor Office  | - | 150sqft (13.9 sqm)     |
| First Floor Store   | - | 240 sqft (22.3 sqm)    |
| First Floor Store 2 | - | 141 sqft (13.1 sqm)    |
| First Floor Store 3 | - | 42 sqft (3.9 sqm)      |
| First Floor WC      |   |                        |
| Total Area          | - | 122.20 sqm (1315 sqft) |