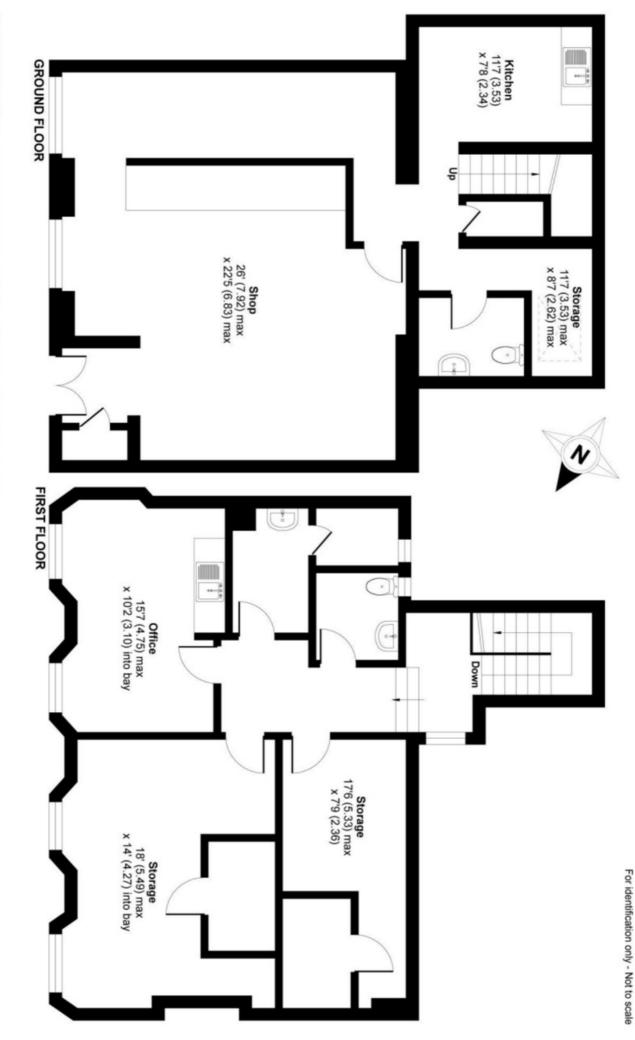

#### **Ground Floor**

| Retail              | - | 596 sqft (55.5 sqm)    |
|---------------------|---|------------------------|
| WC                  |   |                        |
| Kitchen             | - | 89 sqft (8.3 sqm)      |
| Store               | - | 56 sqft (5.2 sqm)      |
| First Floor Office  | - | 150sqft (13.9 sqm)     |
| First Floor Store   | - | 240 sqft (22.3 sqm)    |
| First Floor Store 2 | - | 141 sqft (13.1 sqm)    |
| First Floor Store 3 | - | 42 sqft (3.9 sqm)      |
| First Floor WC      |   |                        |
| Total Area          | - | 122.20 sqm (1315 sqft) |

SBC Property is the trading name of Scott Burridge Commercial LLP

DANIELL HOUSE, FALMOUTH ROAD, TRURO, TRI 2HX

T: 01872 277 397

E: ENQ@SBCPROPERTY.COM

Floor plan produced in accordance with RICS Property Measurement Standards incorporating International Property Measurement Standards (IPMS2 Residential). ©n/checom 2023. Produced for Miller Commercial LLP. REF: 954655

RICS

Certified Property Measurer

11 12 Church St, Falmouth, TR11 3DR

Approximate Area = 1663 sq ft / 154.9 sq m