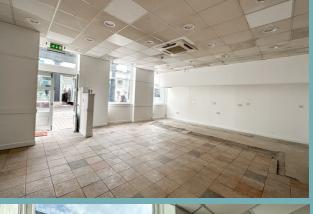

## DESCRIPTION

Centrally located retail unit with ground and first floor accommodation offering sales, stores, staff and offices. Suitable for a variety of businesses to include restaurant, café, retail and gallery.

#### **Ground Floor**

| Retail              | - | 596 sqft (55.5 sqm)    |
|---------------------|---|------------------------|
| WC                  |   |                        |
| Kitchen             | - | 89 sqft (8.3 sqm)      |
| Store               | - | 56 sqft (5.2 sqm)      |
| First Floor Office  | - | 150sqft (13.9 sqm)     |
| First Floor Store   | - | 240 sqft (22.3 sqm)    |
| First Floor Store 2 | - | 141 sqft (13.1 sqm)    |
| First Floor Store 3 | - | 42 sqft (3.9 sqm)      |
| First Floor WC      |   |                        |
| Total Area          | - | 122.20 sqm (1315 sqft) |