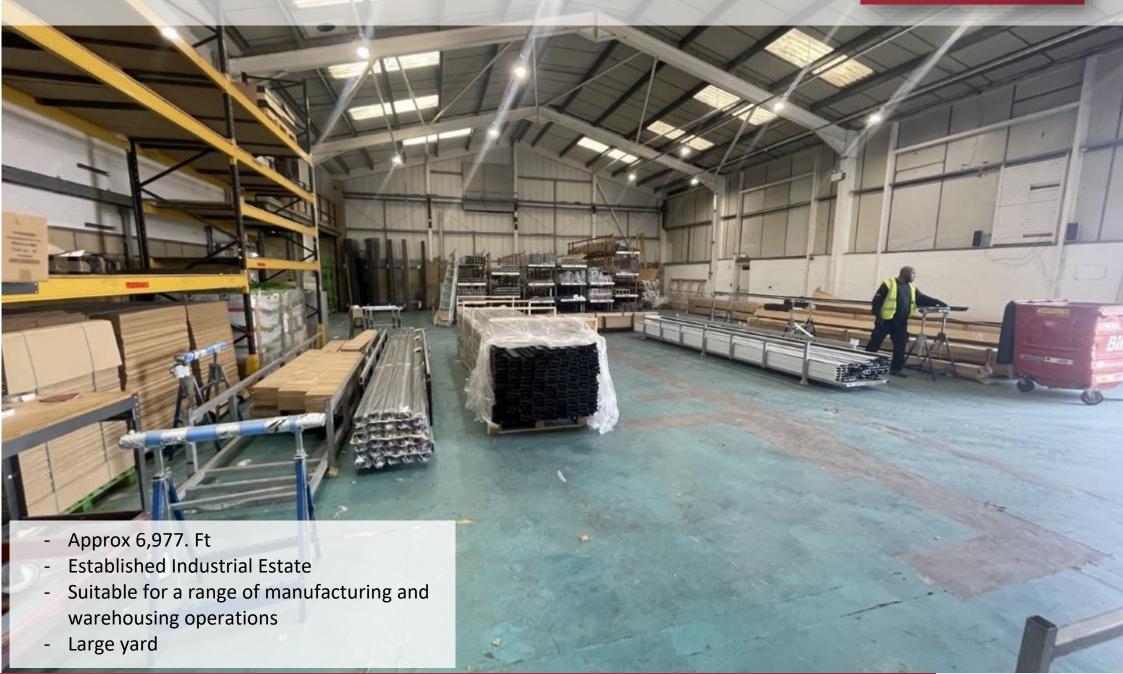

#### **DESCRIPTION**

Unit 2 provides a semi-detached unit facing onto Brunel Way of steel portal frame construction with brick blockwork and clad elevations under an underlined profiled asbestos sheet roof. Unit 2 benefits from three storey offices and stores alongside a single roller shutter loading door to the rear.

#### **ACCOMMODATION (GIA)**

| AREA              | Sq M   | Sq Ft |
|-------------------|--------|-------|
| Unit 2            |        |       |
| Warehouse         | 407.29 | 4,384 |
| Office and Stores | 240.89 | 2,593 |
| Total             | 648.19 | 6977  |