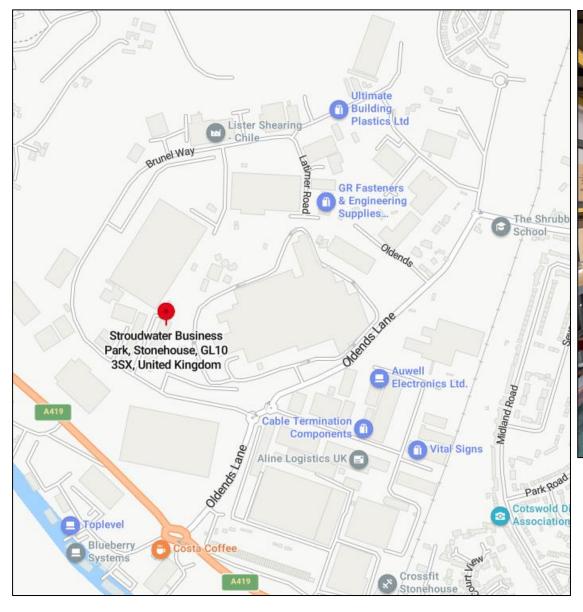

#### LOCATION

The units are located within Stroudwater Business Park inside a self contained site with direct access onto Brunel Way. Junction 13 of the M5 lies approximately 2 miles west via Oldens Lane and the A419 trunk road. The M5 provides links to the likes of Bristol, Birmingham and further Midlands.