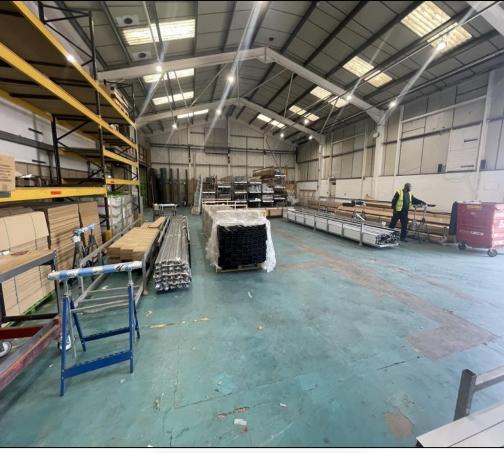

#### **DESCRIPTION**

Unit 2 provides a semi-detached unit facing onto Brunel Way of steel portal frame construction with brick blockwork and clad elevations under an underlined profiled asbestos sheet roof. Unit 2 benefits from three storey offices and stores alongside a single roller shutter loading door to the rear.

#### **ACCOMMODATION (GIA)**

| AREA              | Sq M   | Sq Ft |
|-------------------|--------|-------|
| Unit 2            |        |       |
| Warehouse         | 407.29 | 4,384 |
| Office and Stores | 240.89 | 2,593 |
| Total             | 648.19 | 6977  |