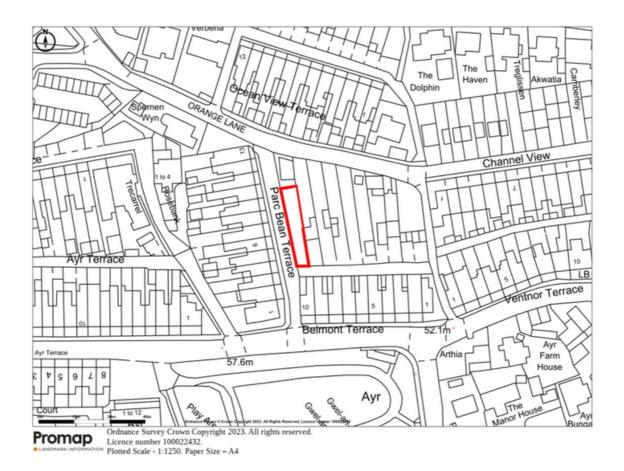

#### **DESCRIPTION**

The parking area comprises a gravelled surfaced site enclosed by walls and fencing to three sides used for private off street parking. To the rear of Belmont Terrace on Alexandra Road the parking is found to the corner of Parc Bean Terrace.

#### ACCOMODATION

The site measures approximately 6.00m x 33.5m 198.60 sq m (2,138 sq ft) All measurements and dimensions are approximate and should be checked. Boundaries shown are for identification purposes only.