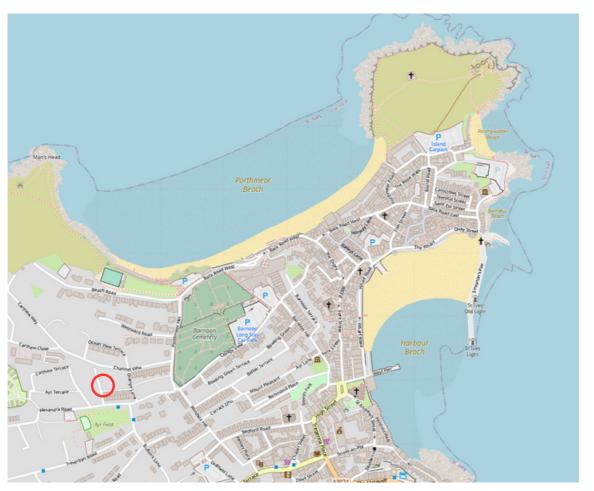

## LOCATION

The parking area is found within St Ives, a popular coastal town in the very west of Cornwall. The town attracts a large number of tourists visiting the town's large sandy beaches with turquoise sea waters, picturesque harbour, quaint street scenes and cottages as well as St Ives' renowned galleries, restaurants and retail shops and catering establishments. St Ives has a large number of short term letting accommodation and holiday homes with a shortage of off road parking in the nearby vicinity. The parking is located within walking distance of St Ives bustling town centre and attractions with easy access off Alexandra Road found opposite the Ayr playing fields.