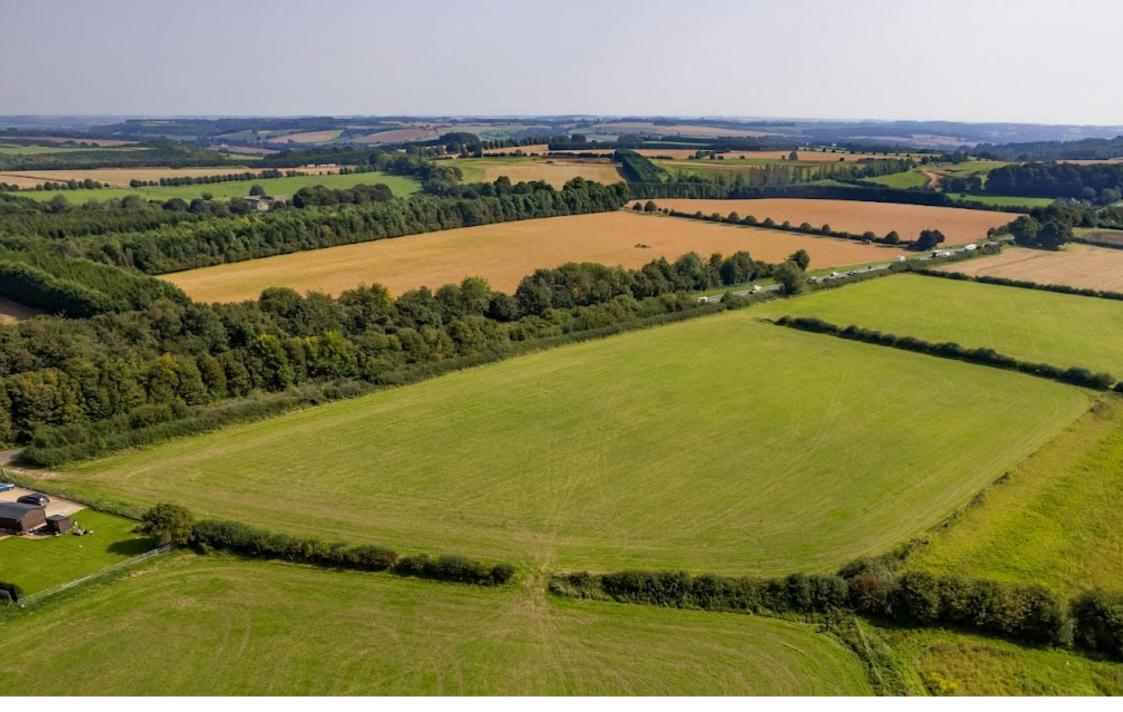

# A block of organically managed pasture land extending to 31.96 acres (12.93 ha)

### **DESCRIPTION**

The land is naturally spilt into three parcels, available as separate lots or as a whole. The land is currently under organic management. It is bound by mature hedgerows and post and wire fencing. The land is accessed directly off the Old Cirencester Road. According to the Agricultural Land Classification Maps, the land is Grade 3 over slightly acid loamy clayey soil with free drainage.