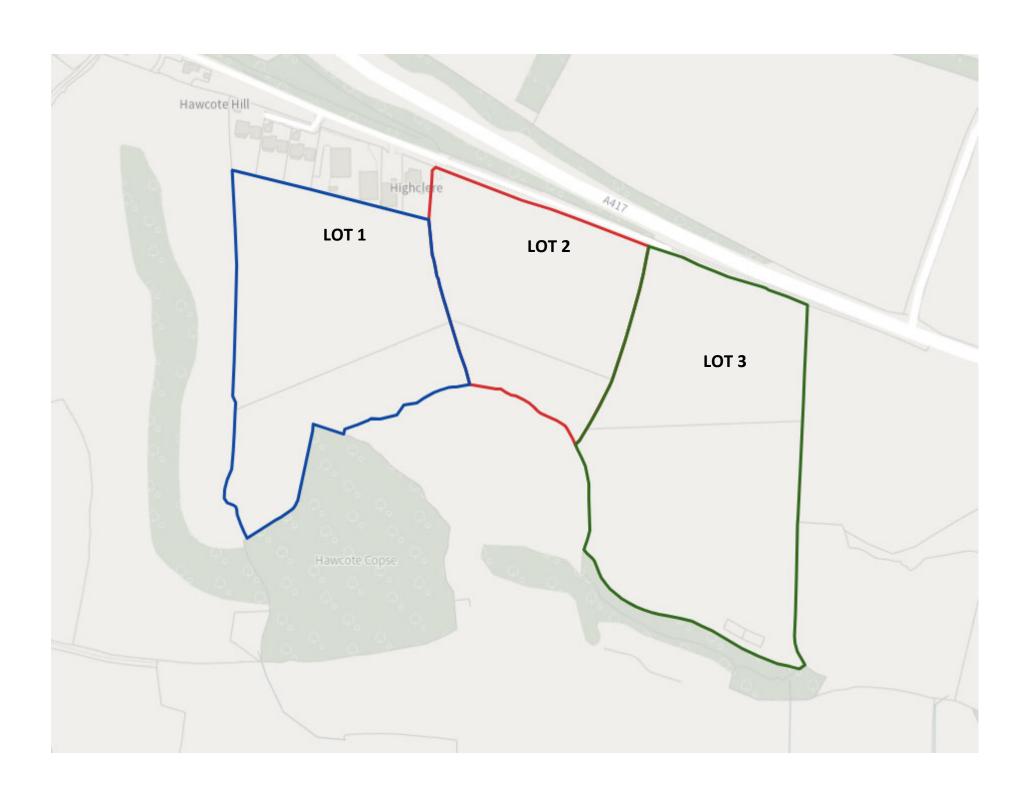

### **DESCRIPTION**

The land is naturally spilt into three parcels, available as separate lots or as a whole. The land is currently under organic management. It is bound by mature hedgerows and post and wire fencing. The land is accessed directly off the Old Cirencester Road. According to the Agricultural Land Classification Maps, the land is Grade 3 over slightly acid loamy clayey soil with free drainage.

- Lot 1 10.27 acres
- Lot 2 7.16 acres
- Lot 3 14.53 acres