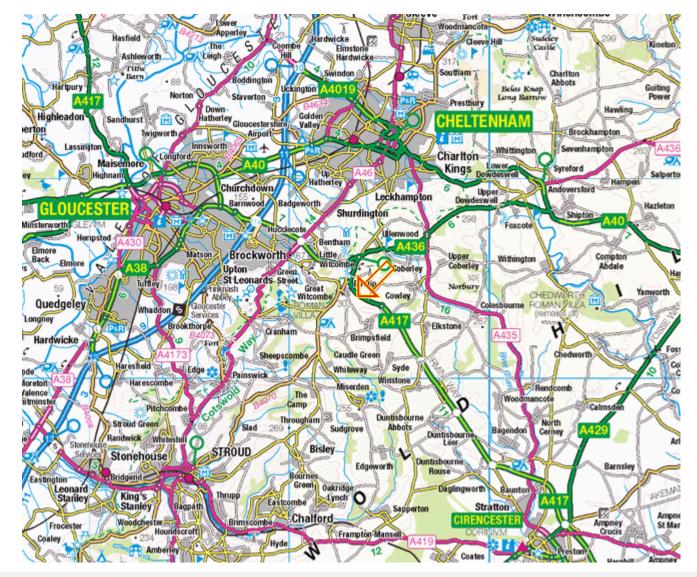

### LOCATION

The site is located on the southern edge of the semi-rural village of Birdlip which lies within the Cotswold District of Gloucestershire. The village is well connected and sits some 8 miles east of Gloucester and 7 miles south of Cheltenham, and is located in close proximity to A417 with direct links to Cirencester and beyond.

- Cheltenham 7.3 miles
- Gloucester 8.3 miles
- Stroud 9.1 miles
- Bristol 41 miles