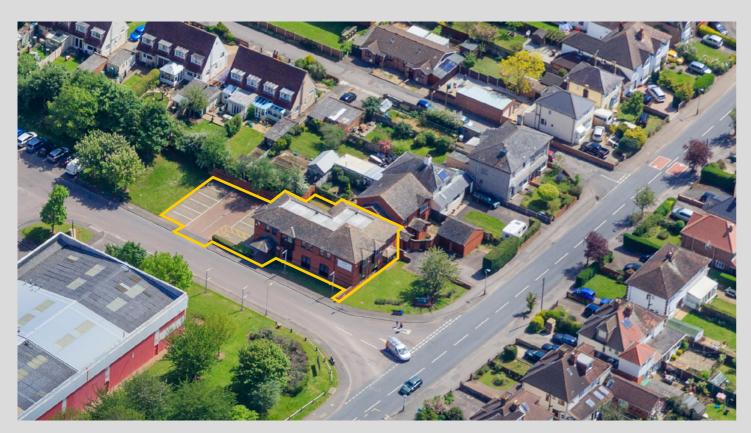

### CHELTENHAM TRADE PARK

The building has a dedicated covered entrance from Central Way, with the car park behind the building and adjacent to the entrance. Internally the property has been fitted out to a high standard with LED lighting and suspended ceilings throughout. Air conditioning cassettes to part of the office, with the combination of openable windows for natural air flow. The building is heated with perimeter electrical trunking providing power and data points.

The estate is well landscaped providing common green space and the building comes with a private courtyard and 11 car parking spaces.

# EASY-ACCESS TO M5 MOTORWAY

Cheltenham Trade Park is situated one mile west of Cheltenham town centre off Arle Road, reached via Gloucester Road or Princess Elizabeth Way. It has easy access to the M5 motorway at Junctions 10 and 11, each approximately 3 miles distant. Cheltenham Spa railway station is within approximately 3/4 mile.