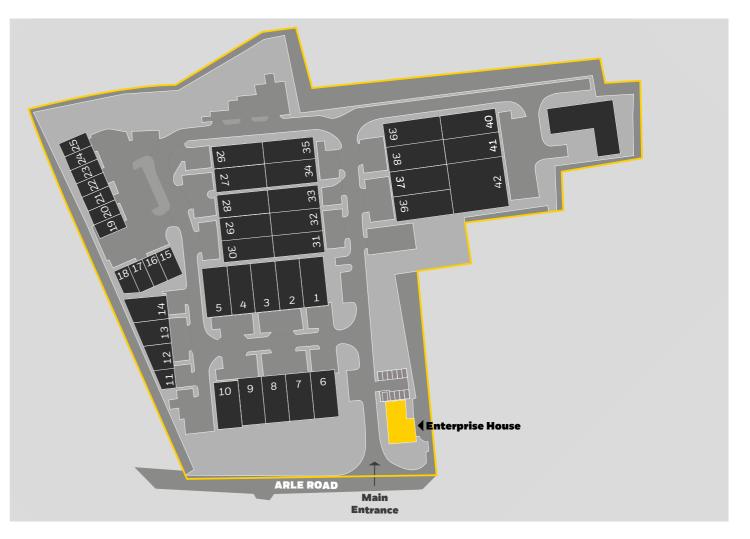

# Enterprise House Self-Contained Office 3,825 sq ft (355.4 sq m) To Let

**Cheltenham Trade Park** 

Enterprise House, Central Way, Cheltenham, GL51 8LZ

The estate is well landscaped providing common green space and the building comes with a private courtyard and 11 car parking spaces.