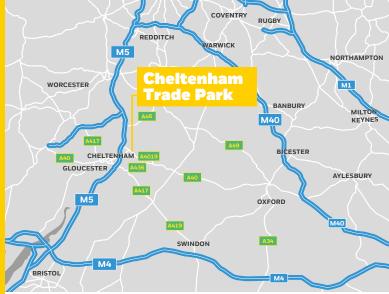

# EASY-ACCESS TO M5 MOTORWAY

Cheltenham Trade Park is situated one mile west of Cheltenham town centre off Arle Road, reached via Gloucester Road or Princess Elizabeth Way. It has easy access to the M5 motorway at Junctions 10 and 11, each approximately 3 miles distant. Cheltenham Spa railway station is within approximately 3/4 mile.

### COMMUNICATIONS

|                        | MILES |
|------------------------|-------|
| Cheltenham Town Centre | 1     |
| Cheltenham Station     | 1.3   |
| M5 J10 & J11           | 3     |
| Gloucester             | 9     |
| Bristol                | 40    |
| Birmingham             | 45    |