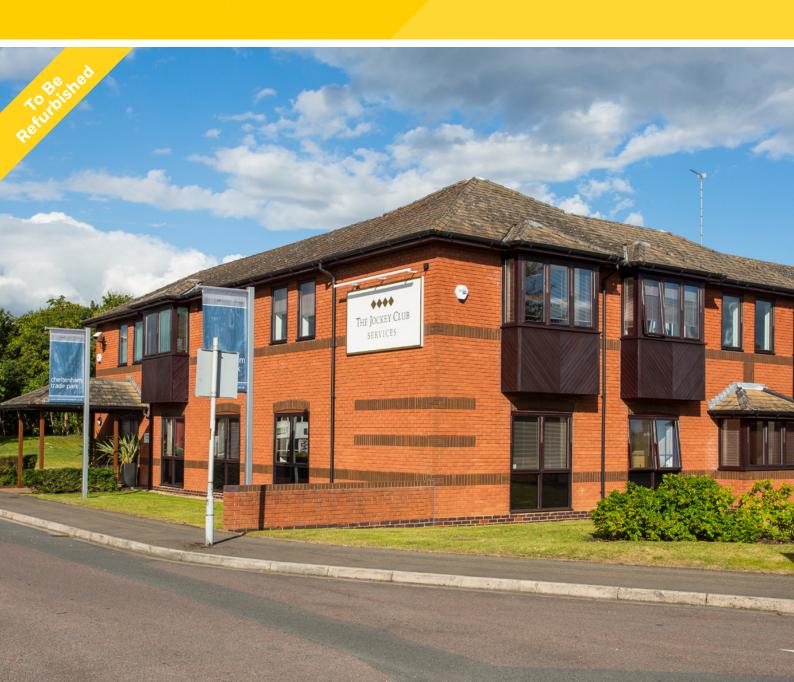

# Enterprise House Self-Contained Office 3,825 sq ft (355.4 sq m) To Let

**Cheltenham Trade Park** 

Enterprise House, Central Way, Cheltenham, GL51 8LZ

### CHELTENHAM TRADE PARK

The building has a dedicated covered entrance from Central Way, with the car park behind the building and adjacent to the entrance. Internally the property has been fitted out to a high standard with LED lighting and suspended ceilings throughout. Air conditioning cassettes to part of the office, with the combination of openable windows for natural air flow. The building is heated with perimeter electrical trunking providing power and data points.

The estate is well landscaped providing common green space and the building comes with a private courtyard and 11 car parking spaces.