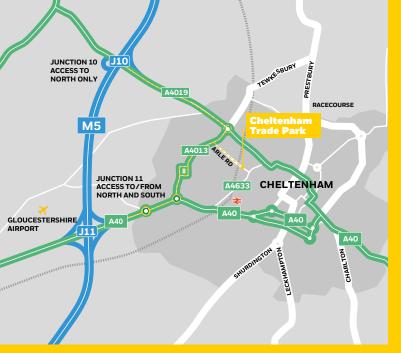

# EASY-ACCESS TO M5 MOTORWAY

Cheltenham Trade Park is situated one mile west of Cheltenham town centre off Arle Road, reached via Gloucester Road or Princess Elizabeth Way. It has easy access to the M5 motorway at Junctions 10 and 11, each approximately 3 miles distant. Cheltenham Spa railway station is within approximately 3/4 mile.

### COMMUNICATIONS

|                        | MILES |
|------------------------|-------|
| Cheltenham Town Centre | 1     |
| Cheltenham Station     | 1.3   |
| M5 J10 & J11           | 3     |
| Gloucester             | 9     |
| Bristol                | 40    |
| Birmingham             | 45    |