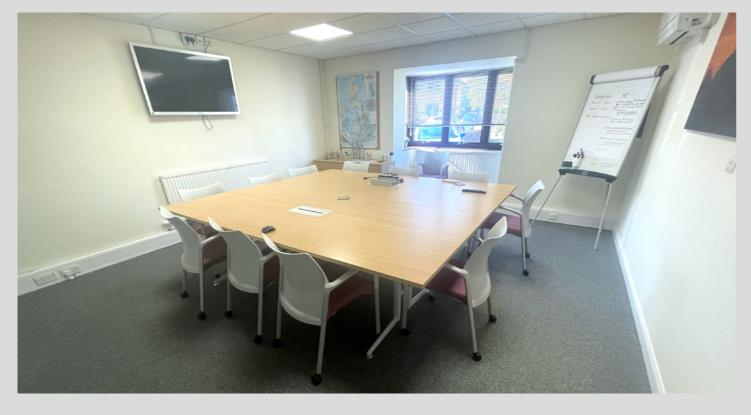

### CHELTENHAM TRADE PARK

The building has a dedicated covered entrance from Central Way, with the car park behind the building and adjacent to the entrance. Internally the property has been fitted out to a high standard with LED lighting and suspended ceilings throughout. Air conditioning cassettes to part of the office, with the combination of openable windows for natural air flow. The building is heated with perimeter electrical trunking providing power and data points.

The estate is well landscaped providing common green space and the building comes with a private courtyard and 11 car parking spaces.