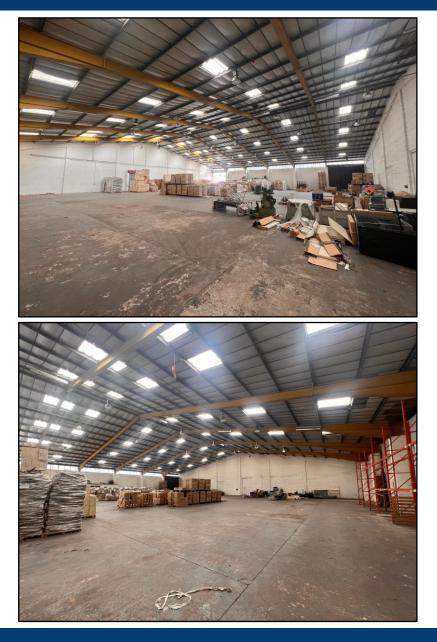

#### DESCRIPTION

The property consists of a mid-terrace warehouse storage unit of steel portal frame construction, with solid concrete flooring, powered roller shutter loading access door, internal clearance to eaves 6m, maximum internal height clearance 10m, male and female WCs.