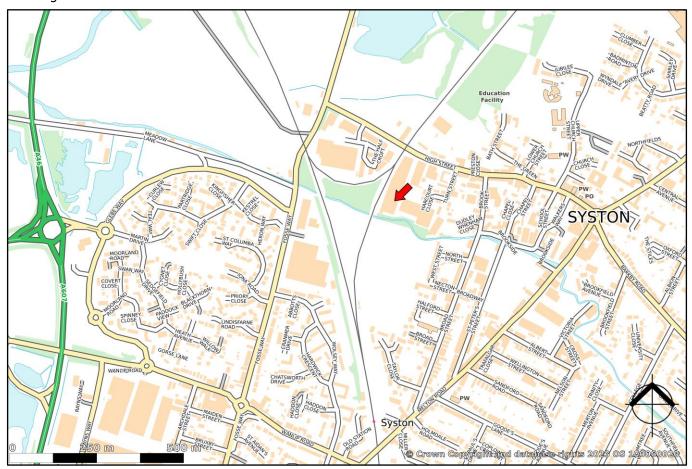

#### LOCATION

The subject property is located on Flatten Way within 1 mile of the Hobbyhorse roundabout on the A46 Leicester western bypass and approximately 8.5 miles of Junction 21A and 11 miles of Junction 22 of the M1 motorway.

The property is well-located to serve the wider region in addition to good road links to the northern side of the city of Leicester.

what3words: ///survey.letter.highs