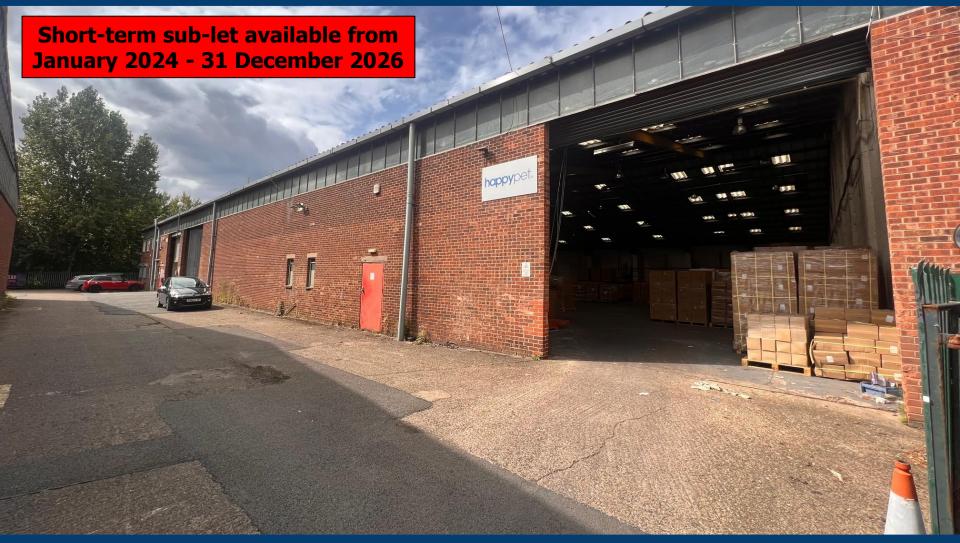

# **TO LET** £70,000 pax

Substantial Warehouse Storage Unit 1,551.61 sq m (16,702 sq ft)

#### DESCRIPTION

The property consists of a mid-terrace warehouse storage unit of steel portal frame construction, with solid concrete flooring, powered roller shutter loading access door, internal clearance to eaves 6m, maximum internal height clearance 10m, male and female WCs.

Externally the property benefits from side loading access.

#### TENURE

The property is available on a sub-lease from the current tenant for a term expiring 31 December 2026.