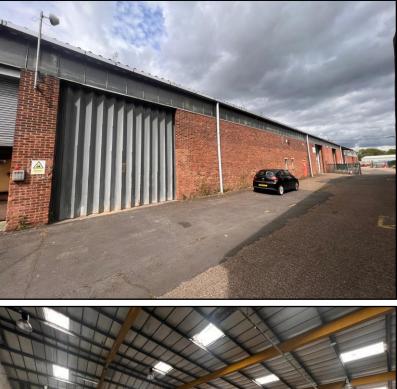

#### DESCRIPTION

The property consists of a mid-terrace warehouse storage unit of steel portal frame construction, with solid concrete flooring, powered roller shutter loading access door, internal clearance to eaves 6m, maximum internal height clearance 10m, male and female WCs.

Externally the property benefits from side loading access.