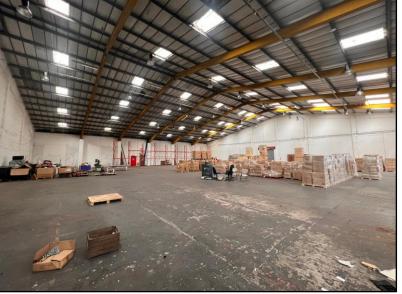

#### DESCRIPTION

The property consists of a mid-terrace warehouse storage unit of steel portal frame construction, with solid concrete flooring, powered roller shutter loading access door, internal clearance to eaves 6m, maximum internal height clearance 10m, male and female WCs.