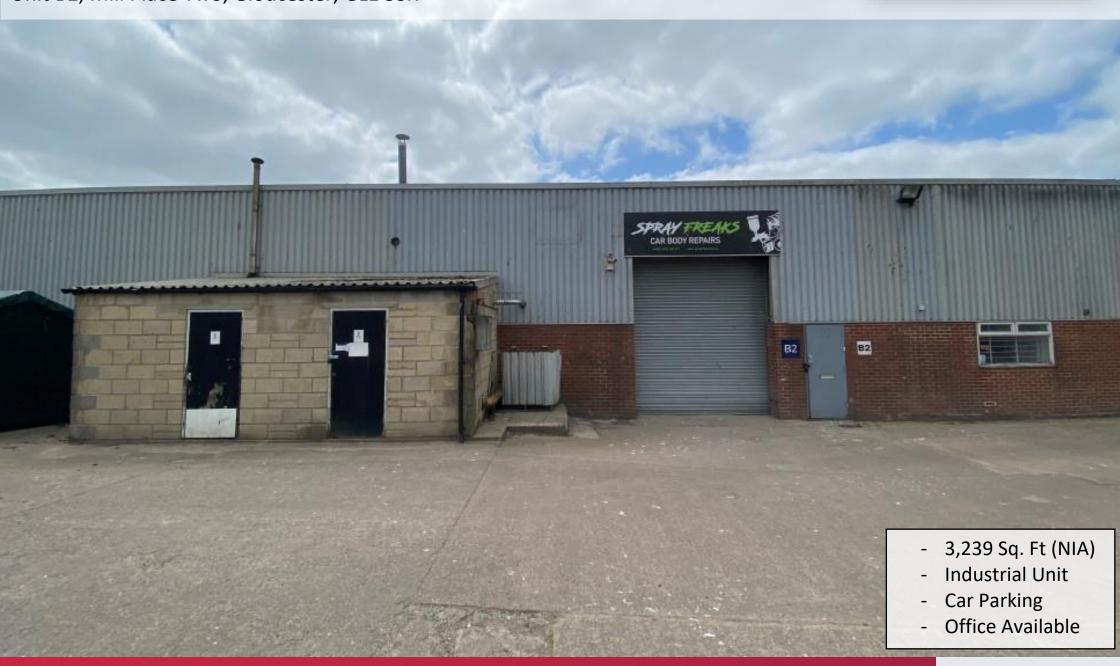

#### **SUMMARY**

- 3,329 Sq. Ft (NIA)
- Industrial Unit
- Car Parking
- Office Available

#### DESCRIPTION

Unit B2 comprises a mid terrace industrial warehouse unit of steel frame construction, with brick and clad elevations beneath a pitched roof incorporating translucent light panels. There unit provides warehouse and office accommodation. Access to the unit is provided via roller shutter loading door and pedestrian door within the front elevation. Car parking is available on the estate. Available Immediately.