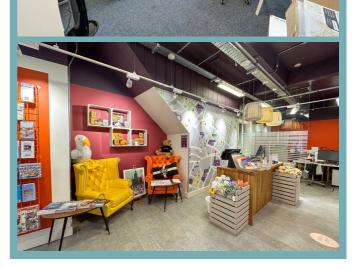

#### **DESCRIPTION**

The property comprises a retail shop benefiting from a glazed shop front overlooking Boscawen Street offering ground floor sales and office to the rear. An internal staircase leads to the first floor providing offices and staff facilities with further offices found at second floor.