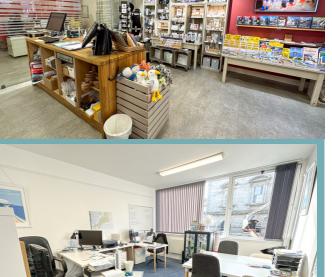

#### **DESCRIPTION**

The property comprises a retail shop benefiting from a glazed shop front overlooking Boscawen Street offering ground floor sales and office to the rear. An internal staircase leads to the first floor providing offices and staff facilities with further offices found at second floor.

#### **ACCOMODATION**

(All Dimensions are approximate)

| Total Net Area      | - | 148.62 sq m | (1,600 sq ft) |
|---------------------|---|-------------|---------------|
| Second Floor        | - | 54.00 sq m  | (581 sq ft)   |
| First Floor<br>WC's | - | 28.00 sq m  | (301 sq ft)   |
| Ground Floor        | - | 66.68 sq m  | (717 sq ft)   |