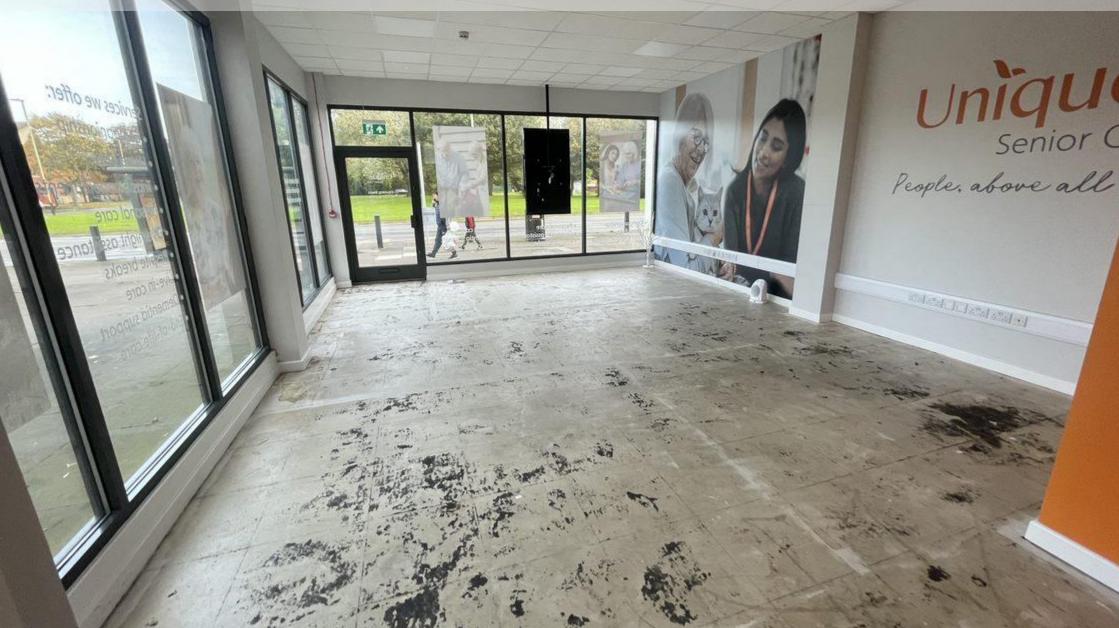

#### DESCRIPTION

The property comprises a ground floor retail unit, currewith upper ancillary. The property benefits from extensive window frontage, gas, water and electricity supply.

#### **ACCOMMODATION (ITZA)**

| AREA         | SQ M | SQ FT |
|--------------|------|-------|
| Ground Floor | 67   | 720   |
| First Floor  | 62   | 664   |
| Total        | 129  | 1384  |