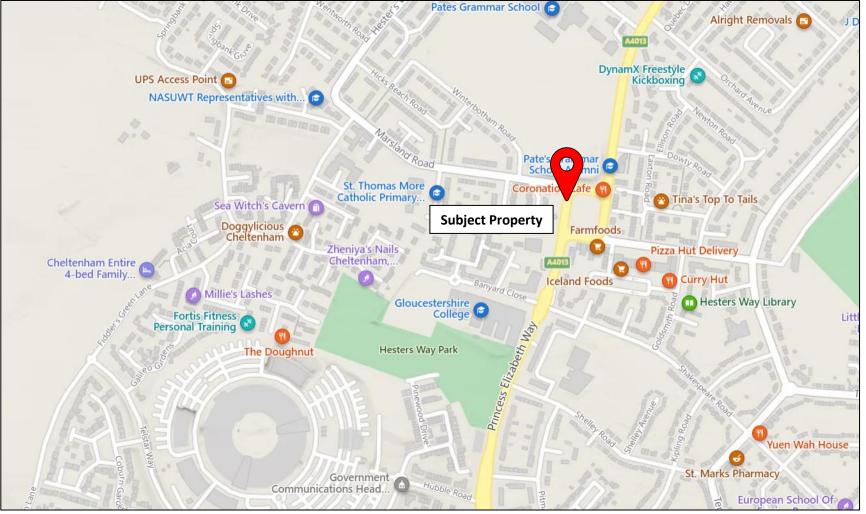

#### LOCATION

Coronation Square is a busy community shopping centre serving a strong local catchment of approximately 117,000. Located approximately 3 miles west of Cheltenham town centre, this mixed use development provides housing, a community library and offices occupied by Cheltenham Borough Council. Excellent road connections located on the busy A4013 connecting to the A40 and A4019 and then junctions 10 and 11 of the M5. In addition GCHQ, Gloucestershire College with over 10,000 students and Pate's Grammar School are located in the immediate vicinity.