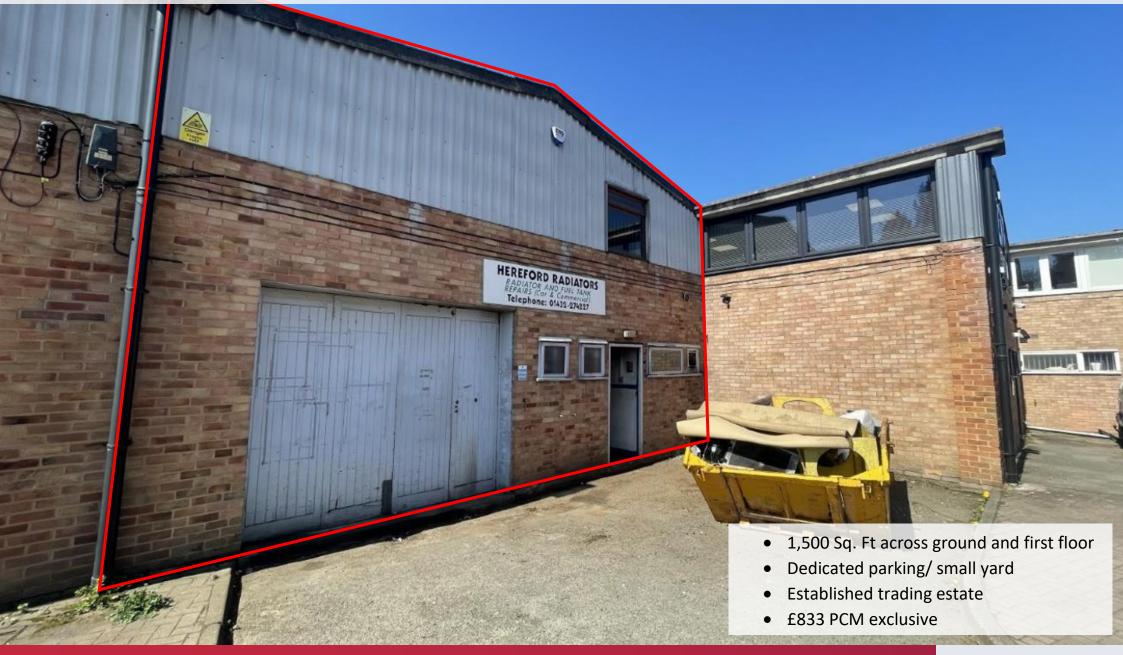

## **DESCRIPTION**

Unit 6 provides 1,500sq. ft across ground and first floor mezzanine. The property is highly visible with good yard/ parking frontage. Single storey loading doors provide good access alongside pedestrian entry.

# **ACCOMMODATION (NIA)**

| AREA                | SQ M   | SQ FT |
|---------------------|--------|-------|
| <b>Ground Floor</b> | 76.23  | 820   |
| First Floor         | 63.19  | 680   |
| Total               | 139.42 | 1,500 |