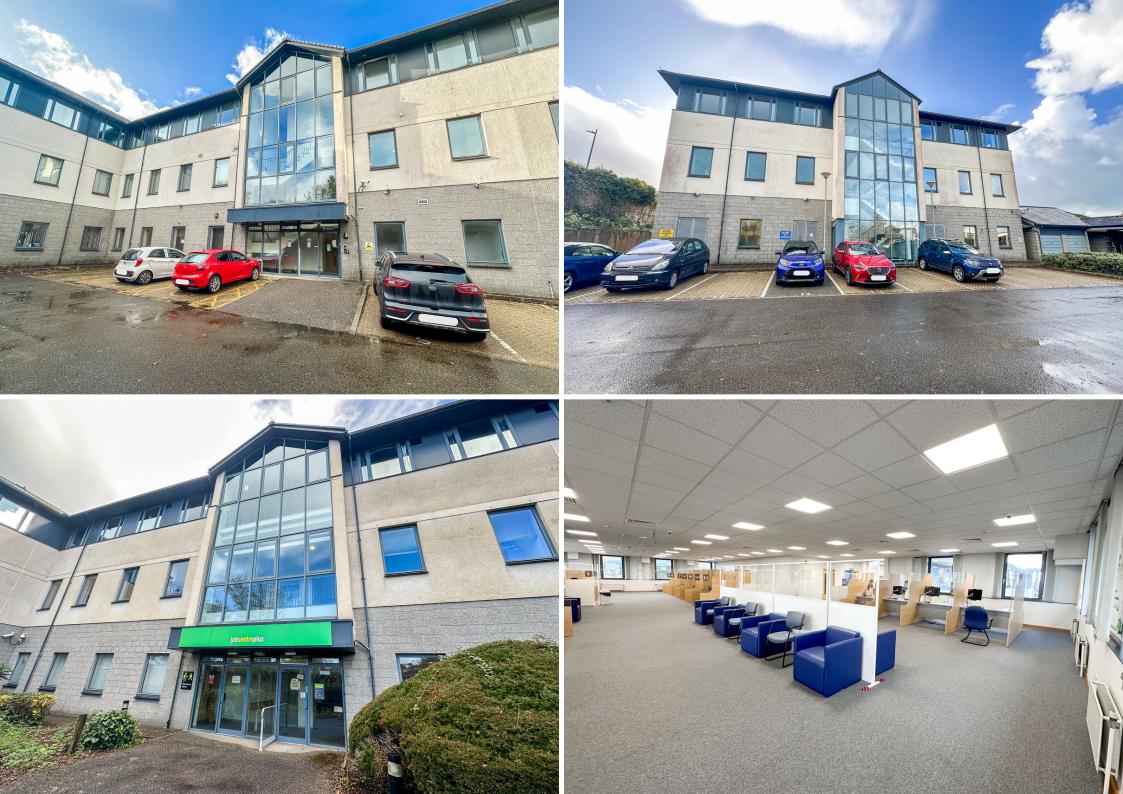

### DESCRIPTION

Piran House comprises a high quality office property with accommodation arranged on three levels. Partly occupied by The Job Centre, our clients are offering a rare opportunity to lease modern well presented office accommodation at second floor levels.

The offices benefit from lift access to each floor with multiple entrances. The offices are very well presented. A mix of open plan and individual rooms, fully carpeted, neutrally decorated with suspended ceiling with inset lighting, raised flooring, perimeter trunking with WC and staff facilities the office suite has windows to three elevations and integral airconditioning.

Piran House offers a rare opportunity to lease well presented offices in the heart of Cornwall within easy reach of the major population centres and public transport links, with onsite parking and adjacent public parking available.