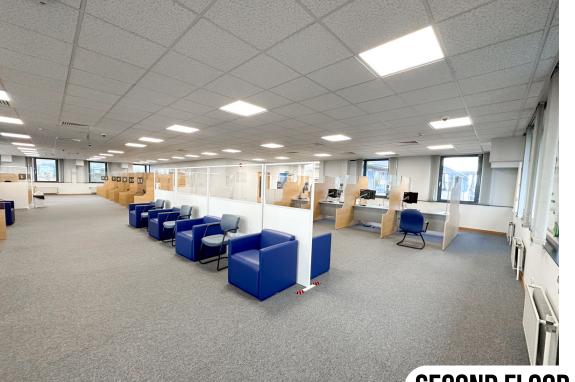

# **SECOND FLOOR NORTH WING**

#### NIA\IPMS 446.82 sq m (4,810 sq ft)

| Open Plan Office               | _ | 14.98m x 23.93m |  |  |
|--------------------------------|---|-----------------|--|--|
| Office 1                       | _ | 5.95m x 9.15m   |  |  |
| Kitchen                        | _ | 8.90m x 5.95m   |  |  |
| Tea Point                      | _ | 1.61m x 1.76m   |  |  |
| Cupboard Stores                |   |                 |  |  |
| Male, Female and Accessible WC |   |                 |  |  |