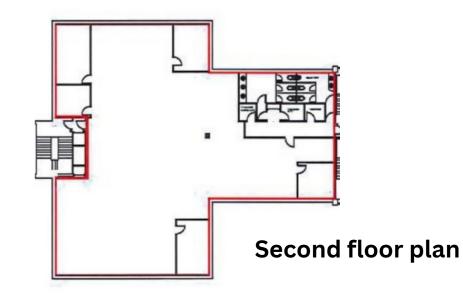

# SECOND FLOOR PIRAN HOUSE Nettles Hill, Redruth Cornwall, TR15 1SL

- High-quality office space
- Modern open-plan layout with individual meeting rooms
- Lift access
- Ample private allocated on-site parking
- Central location close to town centre facilities and A30
- Walking distance to public transport, public car parks, bus stops and mainline railway station
- Air conditioned, with opening windows to three elevations
- Raised flooring, carpeted throughout, suspended ceiling.
- Total area 446.82 sq m (4,810 sq ft)

# **SECOND FLOOR NORTH WING**

#### NIA\IPMS 446.82 sq m (4,810 sq ft)

| Open Plan Office               | _ | 14.98m x 23.93m |  |  |
|--------------------------------|---|-----------------|--|--|
| Office 1                       | _ | 5.95m x 9.15m   |  |  |
| Kitchen                        | _ | 8.90m x 5.95m   |  |  |
| Tea Point                      | _ | 1.61m x 1.76m   |  |  |
| Cupboard Stores                |   |                 |  |  |
| Male, Female and Accessible WC |   |                 |  |  |