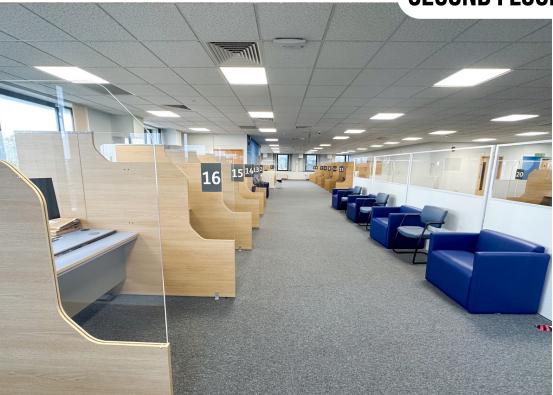

### DESCRIPTION

Piran House comprises a high quality office property with accommodation arranged on three levels. Partly occupied by The Job Centre, our clients are offering a rare opportunity to lease modern well presented office accommodation at second floor levels.

The offices benefit from lift access to each floor with multiple entrances. The offices are very well presented. A mix of open plan and individual rooms, fully carpeted, neutrally decorated with suspended ceiling with inset lighting, raised flooring, perimeter trunking with WC and staff facilities the office suite has windows to three elevations and integral airconditioning.