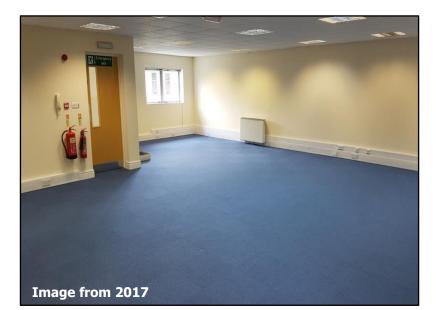

#### DESCRIPTION

The property is a modern two-storey office of traditional brick and tile construction offering open plan office accommodation on two floors. The offices benefit from carpeting throughout, suspended ceilings with inset Category 2 lighting, electrically heated with double-glazed windows and an electric entry system.

#### ACCOMMODATION

| Total NIA    | 139.08 sq m | (1,497 sq ft) |
|--------------|-------------|---------------|
| First Floor  | 76.01 sq m  | (818 sq ft)   |
| Ground Floor | 63.07 sq m  | (679 sq ft)   |