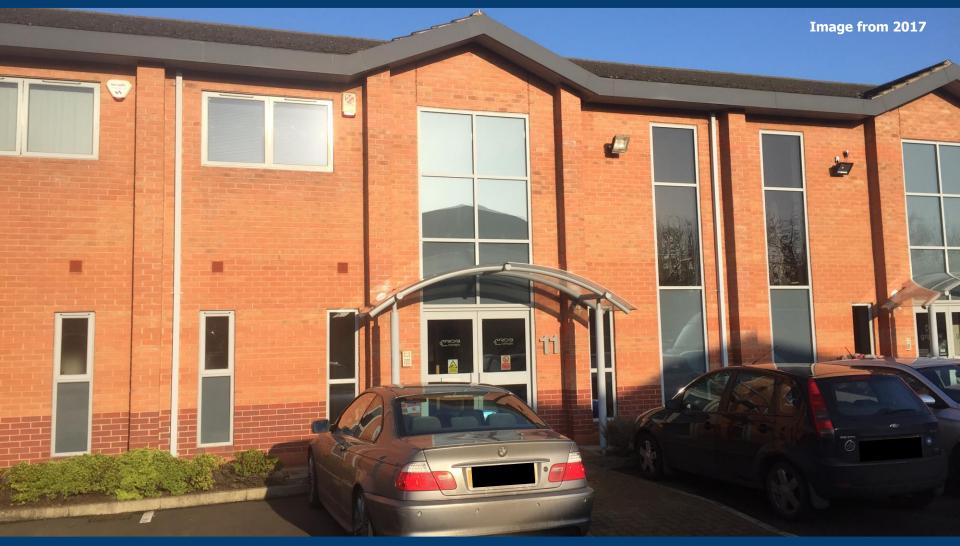

11 Phoenix Park Telford Way Coalville LE67 3HB

#### DESCRIPTION

The property is a modern two-storey office of traditional brick and tile construction offering open plan office accommodation on two floors. The offices benefit from carpeting throughout, suspended ceilings with inset Category 2 lighting, electrically heated with double-glazed windows and an electric entry system.

#### LOCATION

The property forms part of Phoenix Office Park in a highly prominent corner office development at the junction of Stephenson Way and Telford Way on the Stephenson Industrial Estate. Ideally positioned on the Coalville ring road the property offers superb communications to the M1 and A42/M42 motorways.