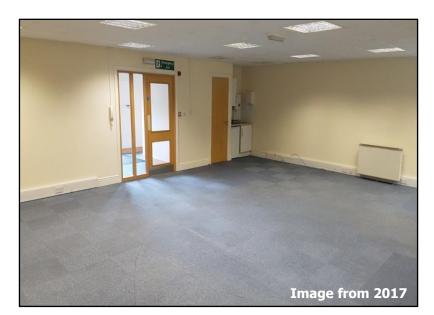

#### DESCRIPTION

The property is a modern two-storey office of traditional brick and tile construction offering open plan office accommodation on two floors. The offices benefit from carpeting throughout, suspended ceilings with inset Category 2 lighting, electrically heated with double-glazed windows and an electric entry system.

#### ACCOMMODATION

| Total NIA    | 139.08 sq m | (1,497 sq ft) |
|--------------|-------------|---------------|
| First Floor  | 76.01 sq m  | (818 sq ft)   |
| Ground Floor | 63.07 sq m  | (679 sq ft)   |