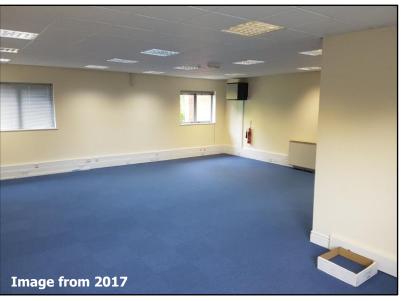

#### DESCRIPTION

The property is a modern two-storey office of traditional brick and tile construction offering open plan office accommodation on two floors. The offices benefit from carpeting throughout, suspended ceilings with inset Category 2 lighting, electrically heated with double-glazed windows and an electric entry system.

#### ACCOMMODATION

| Total NIA    | 139.08 sq m | (1,497 sq ft) |
|--------------|-------------|---------------|
| First Floor  | 76.01 sq m  | (818 sq ft)   |
| Ground Floor | 63.07 sq m  | (679 sq ft)   |