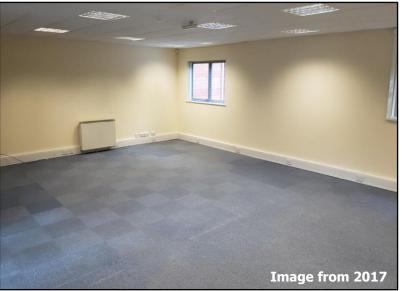

#### DESCRIPTION

The property is a modern two-storey office of traditional brick and tile construction offering open plan office accommodation on two floors. The offices benefit from carpeting throughout, suspended ceilings with inset Category 2 lighting, electrically heated with double-glazed windows and an electric entry system.

#### ACCOMMODATION

| Total NIA    | 139.08 sq m | (1,497 sq ft) |
|--------------|-------------|---------------|
| First Floor  | 76.01 sq m  | (818 sq ft)   |
| Ground Floor | 63.07 sq m  | (679 sq ft)   |