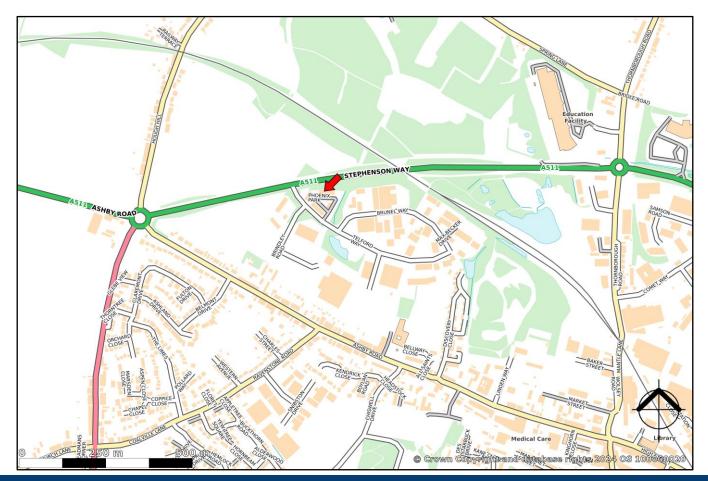

#### LOCATION

The property forms part of Phoenix Office Park in a highly prominent corner office development at the junction of Stephenson Way and Telford Way on the Stephenson Industrial Estate. Ideally positioned on the Coalville ring road the property offers superb communications to the M1 and A42/M42 motorways.