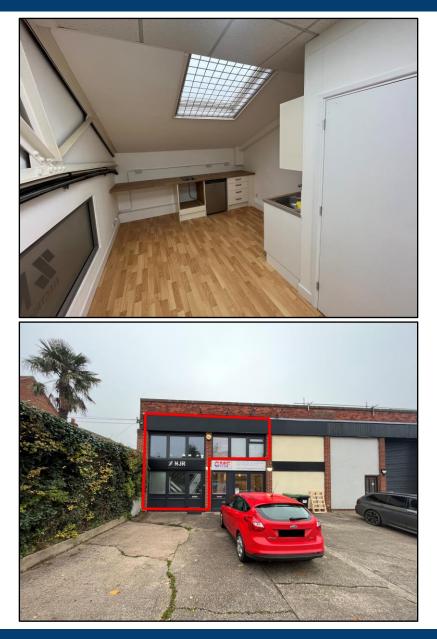

1<sup>st</sup> Floor 36 Ashby Road Kegworth DE74 2DH

#### DESCRIPTION

The property provides first floor open plan modern offices with private office/meeting room, kitchen and WC.

Externally there is parking for 3 cars. Additional car parking may be available by separate negotiation.