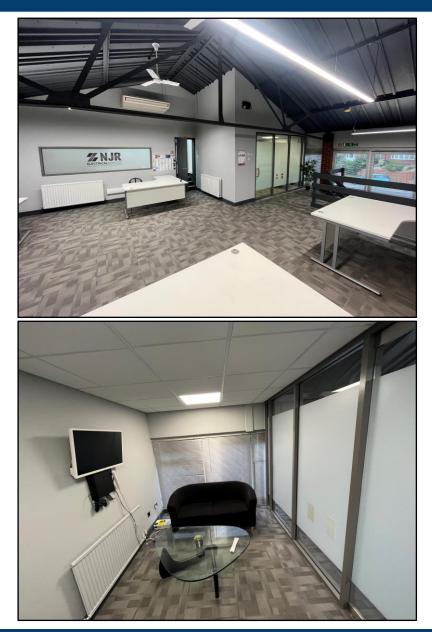

#### DESCRIPTION

The property provides first floor open plan modern offices with private office/meeting room, kitchen and WC.

Externally there is parking for 3 cars. Additional car parking may be available by separate negotiation.

#### ACCOMMODATION

| Office    | 61.27 sq m | (659 sq ft) |
|-----------|------------|-------------|
| Kitchen   | 16.83 sq m | (181 sq ft) |
| Store     | 7.15 sq m  | (77 sq ft)  |
| Total NIA | 85.25 sq m | (917 sq ft) |