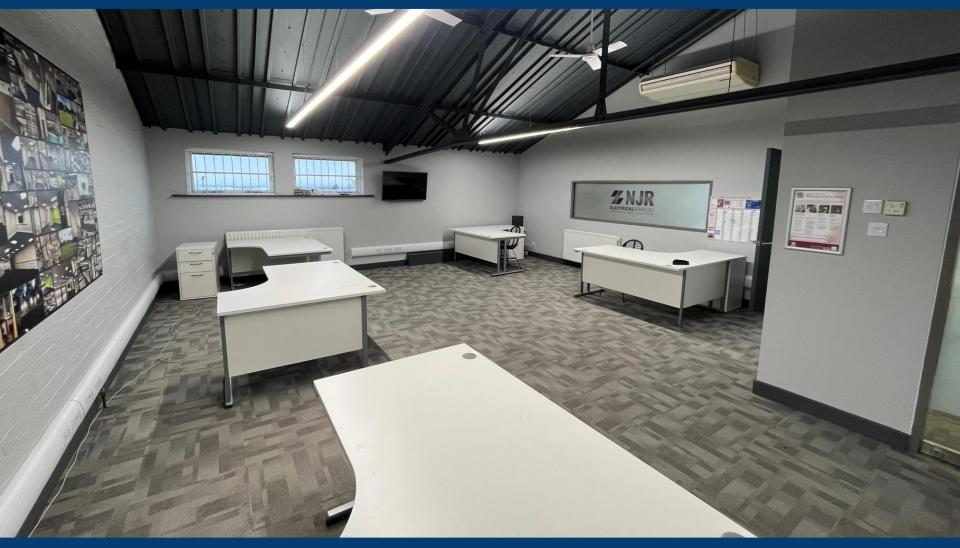

#### DESCRIPTION

The property provides first floor open plan modern offices with private office/meeting room, kitchen and WC.

Externally there is parking for 3 cars. Additional car parking may be available by separate negotiation.

#### ACCOMMODATION

| Office    | 61.27 sq m | (659 sq ft) |
|-----------|------------|-------------|
| Kitchen   | 16.83 sq m | (181 sq ft) |
| Store     | 7.15 sq m  | (77 sq ft)  |
| Total NIA | 85.25 sq m | (917 sq ft) |