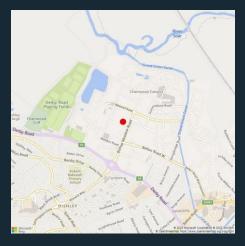

#### **LOCATION**

The subject property is situated on Aerodrome Close with access from Bishop Meadow Road.

Bishop Meadow Road Industrial area is one of the main industrial areas within Loughborough. It comprises a mix of modern and traditional industrial/warehouse units. The estate is located near the A6 with direct access to Junction 23 and 24 of the M1 Motorway, both approximately 5 miles from the property.