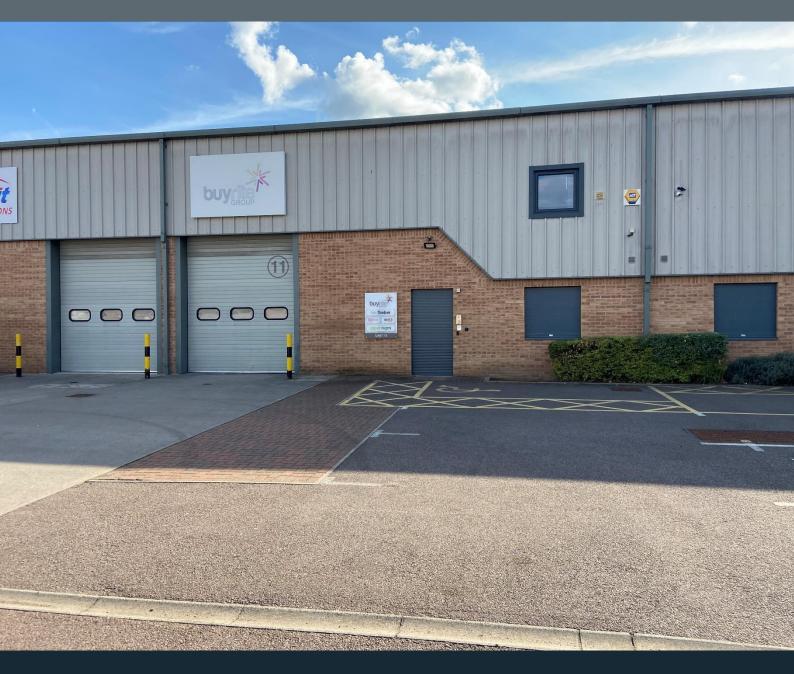

# 11 Aerodrome Close

Loughborough LE11 5RJ

#### **DESCRIPTION**

\*\*Property Available from June 2024\*\*

The property comprises a mid-terraced, light industrial unit with a steel portal frame under a pitched roof with translucent light panels.

The unit provides high quality industrial accommodation with ground and first floor offices suitable for a variety of occupiers. The ground floor offices provide a reception, open plan office, meeting room and WC facilities. The first floor offices provide a large open plan office with kitchen facilities. The modern offices benefit from LED lighting, combined air-conditioning/ heating units, access control system and an intruder alarm system.

The warehouse is accessed via a up and over door with level access into the front of the unit. The warehouse has approximately 6.13m eaves height with good natural light and high bay LED lighting.

The property is subject tp a communal service charge for the estate. The amount payable is £818.88 for the period 01/12/23 - 30/11/24.

The property has 3 demised car parking spaces.