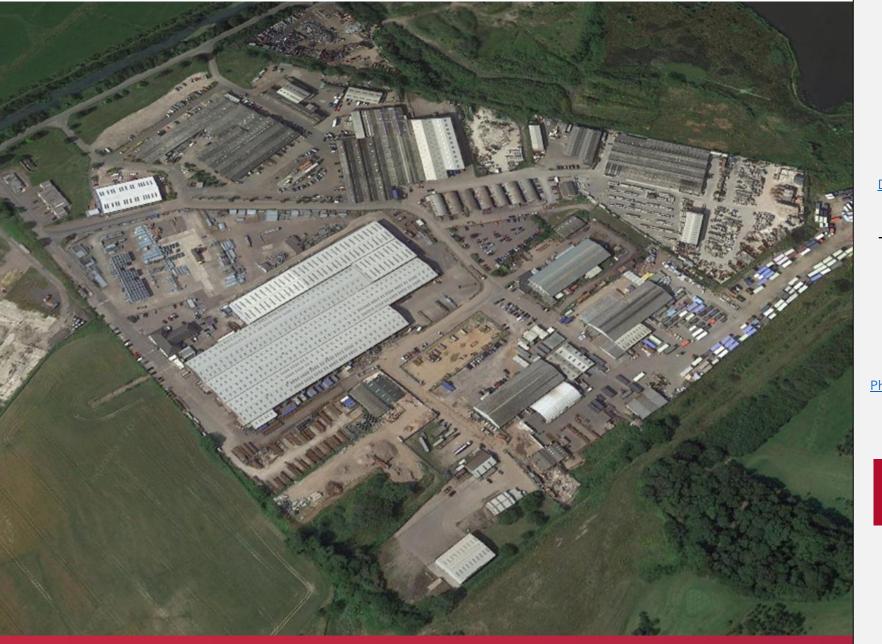

#### DESCRIPTION

The industrial estate provides a mixture of industrial units of both of steel portal and truss frame construction and a mixture of brick block and clad elevations. Roller shutter access is provided to all units.

Externally the site provides occupants with shared parking areas and loading and unloading areas fronting most units.