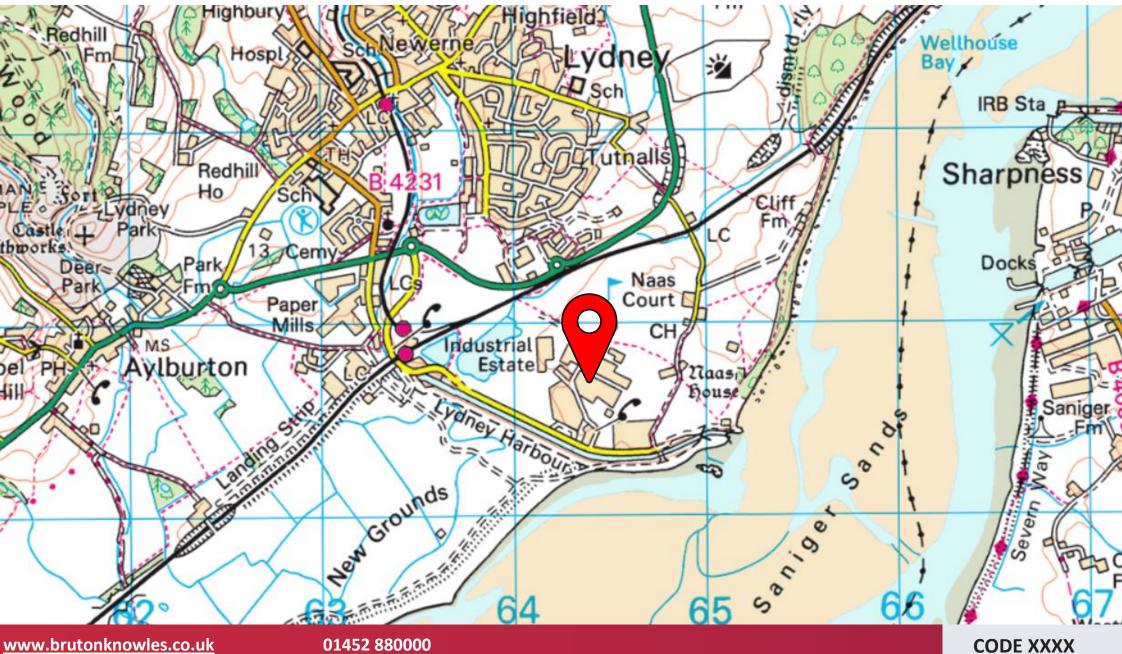

#### LOCATION

Lydney Harbour Estate is located in Lydney a town and civil parish in Gloucestershire, England. It is located on the West Bank of the River Severn in the forest of Dean District and is approximately 16 miles southwest of Gloucester. The industrial estate is located on the South East side of Lydney and accessible via the A38. Junction 16 of the M5 is approximately 30 mins drive. Gloucester and Bristol are within a 1-hour drive.