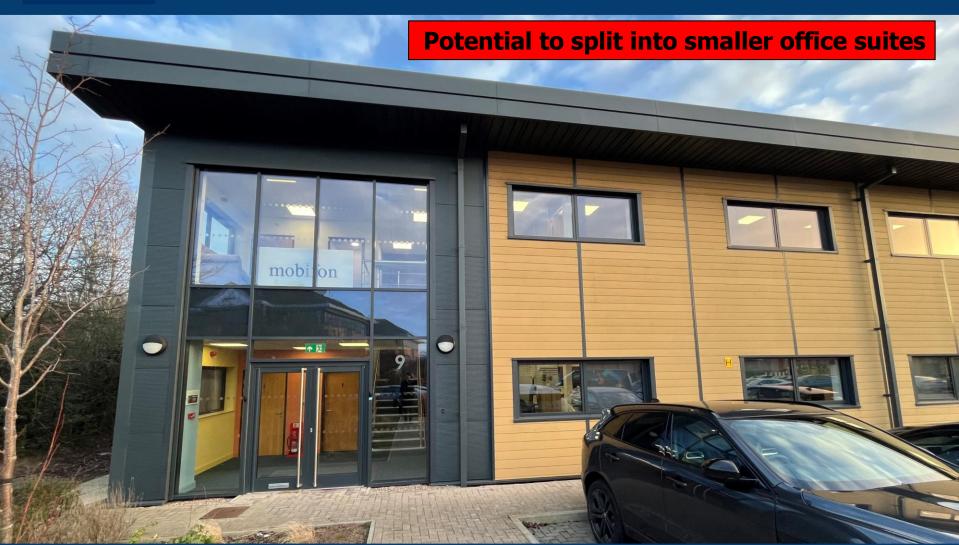

**First Floor Office** 

193.24 sq m (2,080 sq ft)

#### **DESCRIPTION**

Modern first floor office suite benefiting from:

- Comfort heat/cooling system
- 3 compartment perimeter trunking
- LED lighting
- Raised floors
- Electric on-site charging points for vehicles
- 8 car parking spaces

#### **ACCOMMODATION**

| FIIST FIOOF NIA | First Floor NIA | 193.24 sq m | (2,080 sq ft) |
|-----------------|-----------------|-------------|---------------|
|-----------------|-----------------|-------------|---------------|