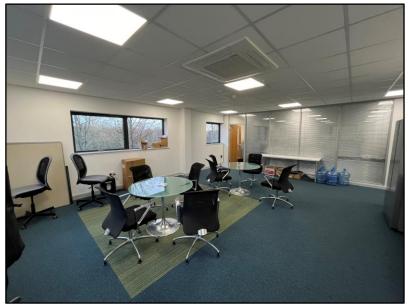

**First Floor Office** 

193.24 sq m (2,080 sq ft)

#### **DESCRIPTION**

Modern first floor office suite benefiting from:

- Comfort heat/cooling system
- 3 compartment perimeter trunking
- LED lighting
- Raised floors
- Electric on-site charging points for vehicles
- 8 car parking spaces