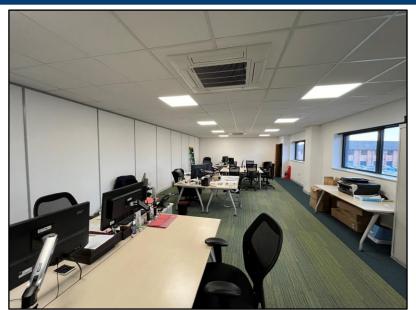

**First Floor Office** 

193.24 sq m (2,080 sq ft)

#### **DESCRIPTION**

Modern first floor office suite benefiting from:

- Comfort heat/cooling system
- 3 compartment perimeter trunking
- LED lighting
- Raised floors
- Electric on-site charging points for vehicles
- 8 car parking spaces