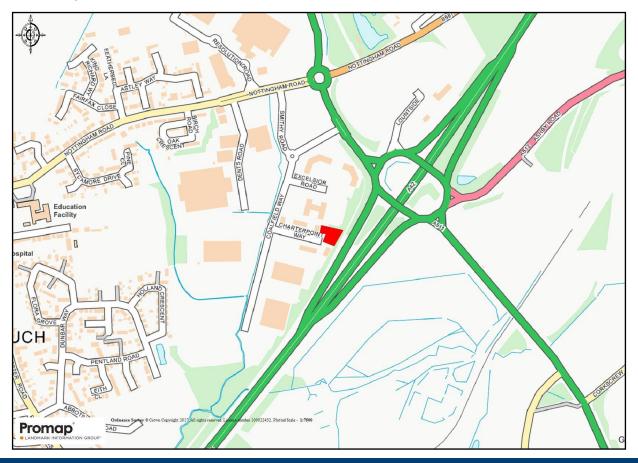

### **LOCATION**

Charter Point is located to the east of Ashby de la Zouch with direct access from the A511/A42/M42 road link.

Within 25 miles of Nottingham, Birmingham, Derby and Leicester the position is a prime location in terms of communication for the east and west Midlands with superb access to the A42/M42/M1 and within easy access of both the East Midlands and Birmingham Airports.