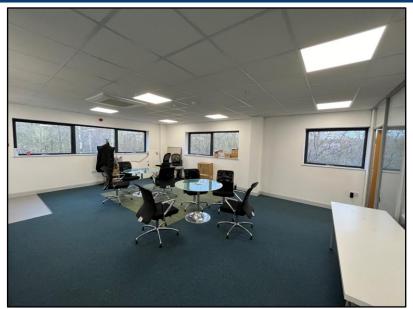

**First Floor Office** 

193.24 sq m (2,080 sq ft)

#### **DESCRIPTION**

Modern first floor office suite benefiting from:

- Comfort heat/cooling system
- 3 compartment perimeter trunking
- LED lighting
- Raised floors
- Electric on-site charging points for vehicles
- 8 car parking spaces