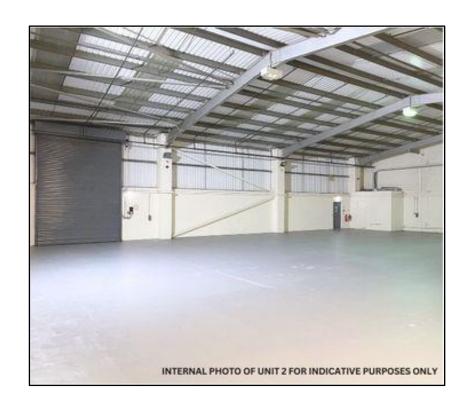

## **DESCRIPTION**

The property provides a contemporary newly refurbished standalone factory/warehouse and office, strategically positioned in the heart of Leicester City Centre.

## Notable features include:

- Substantial power provision 70KVA
- Internal eaves height of approximately 5.25m
- 2x level access loading doors
- Internal offices
- Male & female WCs
- LED warehouse lighting
- Convenient off-street parking

## **ACCOMMODATION**

| First Floor | 80.88 sq m  | (871 sq ft)   |
|-------------|-------------|---------------|
| Total GIA   | 925.78 sq m | (9,966 sq ft) |