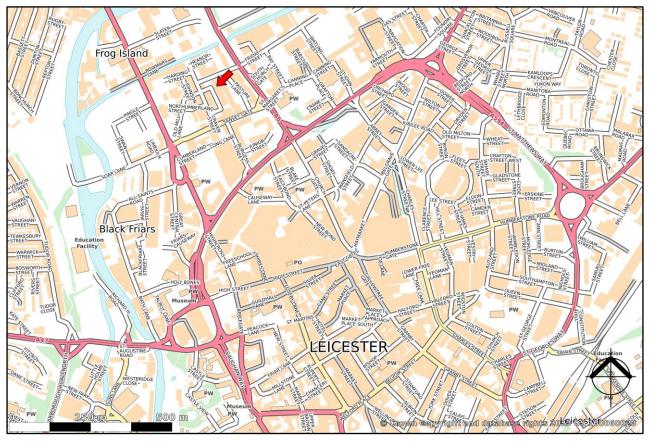

## **LOCATION**

Positioned in the north of Leicester City Centre, the property is prominently located on Craven Street. Nearby occupiers include an array of local amenities, encompassing restaurants, cafes, retail establishments and essential services which caters to diverse business and leisure requirements.

The property benefits from excellent access to major road arteries such as Sanvey Gate and Friday Street which provides convenient access to the A50 and A6 tributary routes, facilitating efficient logistics and providing easy commuting options for employees.

## what3words:

///narrow.slowly.moment