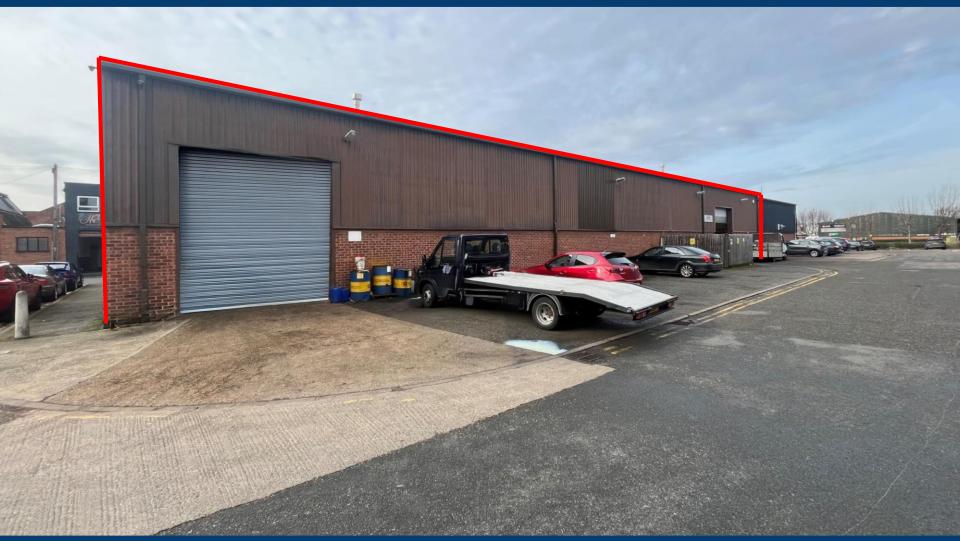

## **DESCRIPTION**

The property provides a contemporary newly refurbished standalone factory/warehouse and office, strategically positioned in the heart of Leicester City Centre.

## Notable features include:

- Substantial power provision 70KVA
- Internal eaves height of approximately 5.25m
- 2x level access loading doors
- Internal offices
- Male & female WCs
- LED warehouse lighting
- Convenient off-street parking

## **ACCOMMODATION**

| First Floor | 80.88 sq m  | (871 sq ft)   |
|-------------|-------------|---------------|
| Total GIA   | 925.78 sq m | (9,966 sq ft) |