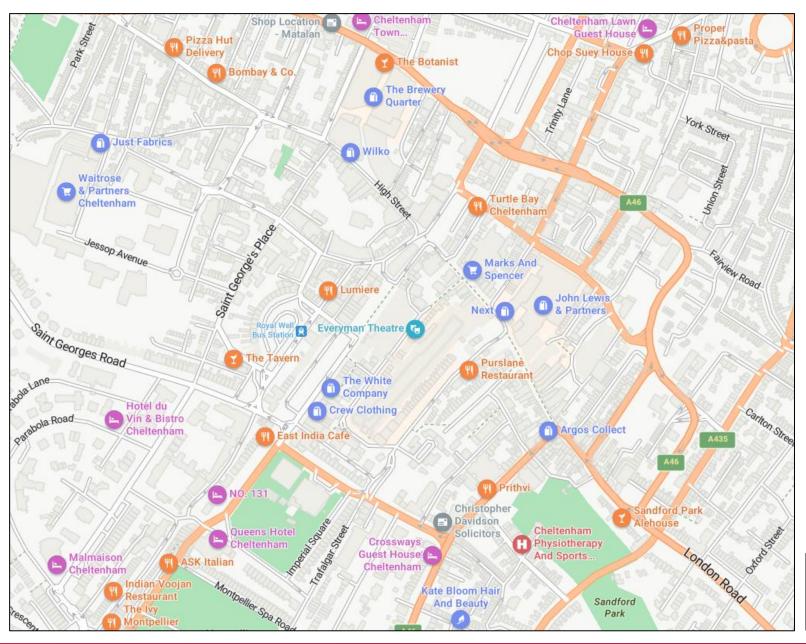

#### LOCATION

The property boasts a good location along Clarence Parade, just short of Cheltenham High Street. Cheltenham benefits from excellent public transport links, with the High Street accessible via bus routes from both Cheltenham and Gloucester. Cheltenham Spa station sits 1.1 miles west of the town centre. The town benefits from good road links, with the M5 motorway network lying on the western fringes of the town and the A40 providing access to the West Country, Oxford and London.

#### DESCRIPTION

The property provides prominent, town centre, regency building providing a ground floor retail, basement and first floor storage accompanied by two 1 bedroom apartments on second and third floors. The property provides extensive window frontage onto the popular Clarence Street, leading into Cheltenham Town Centre and adjacent to Royal Well bus station.