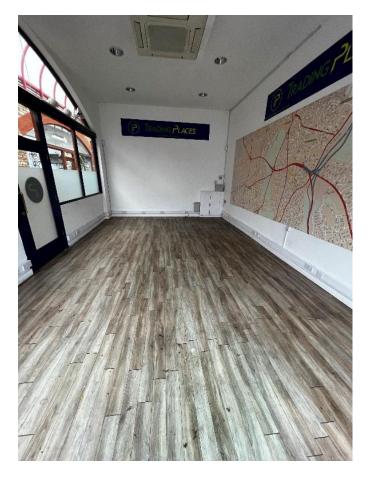

**DESCRIPTION:** This unit fronts The Galleria Shopping Mall, which comprises of an attractive modern mixed use development of retail/office units. The available unit has a total floor area of approximately 348 sqft (32.33 sqm). The property is available To Let the terms of which are to be agreed. Available from 12<sup>th</sup> May 2024.