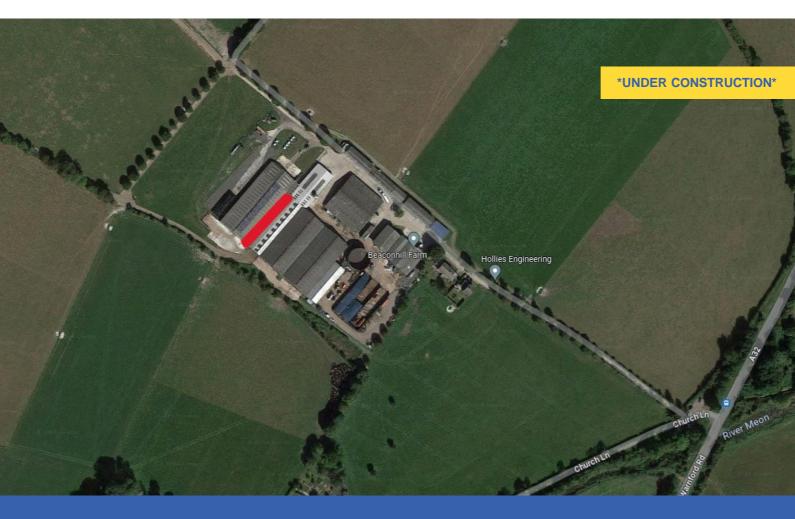

# Manor Farm Barns (Units 2A-I), Manor Farm, Church Lane, Exton, Southampton, SO32 3NU

Workshop / Storage Units

#### Location

Manor Farm is located on the edge of the village of Exton in Hampshire. The farm is accessed directly from the A32 which provides a direct link to the M27 approximately 10 miles to the south. Petersfield is approximately 11 miles to the east, Eastleigh 15 miles west and Portsmouth only 17 miles south of the site.

Directions to site - from J27 of the M27 (Fareham Common) take the A32 north towards Wickham. Continue along the A32 through Wickham and Droxford before approaching Exton. At the roundabout take the right hand turn towards Warnford. In approximately 0.8 miles Manor Farm will be on your left hand side.