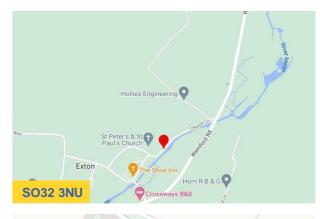

# Manor Farm Barns (Units 2A-I), Manor Farm, Church Lane, Exton, Southampton, SO32 3NU

Workshop / Storage Units

#### Location

Manor Farm is located on the edge of the village of Exton in Hampshire. The farm is accessed directly from the A32 which provides a direct link to the M27 approximately 10 miles to the south. Petersfield is approximately 11 miles to the east, Eastleigh 15 miles west and Portsmouth only 17 miles south of the site.

Directions to site - from J27 of the M27 (Fareham Common) take the A32 north towards Wickham. Continue along the A32 through Wickham and Droxford before approaching Exton. At the roundabout take the right hand turn towards Warnford. In approximately 0.8 miles Manor Farm will be on your left hand side.