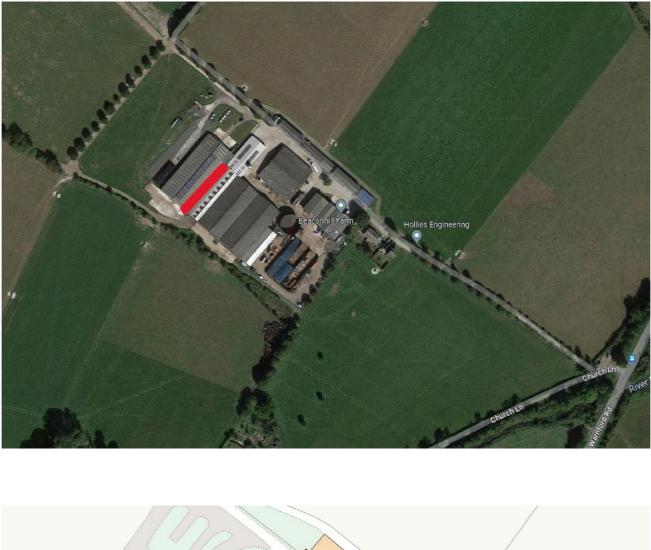

# Manor Farm Barns (Units 2A-I), Manor Farm, Church Lane, Exton, Southampton, SO32 3NU

Workshop / Storage Units

#### Location

Manor Farm is located on the edge of the village of Exton in Hampshire. The farm is accessed directly from the A32 which provides a direct link to the M27 approximately 10 miles to the south. Petersfield is approximately 11 miles to the east, Eastleigh 15 miles west and Portsmouth only 17 miles south of the site.

Directions to site - from J27 of the M27 (Fareham Common) take the A32 north towards Wickham. Continue along the A32 through Wickham and Droxford before approaching Exton. At the roundabout take the right hand turn towards Warnford. In approximately 0.8 miles Manor Farm will be on your left hand side.