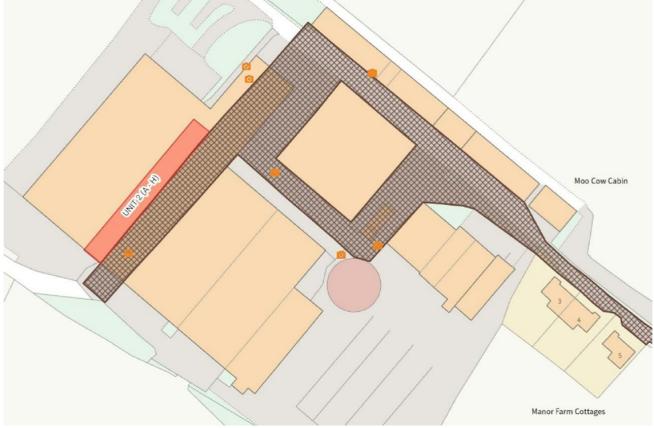

#### Location

Manor Farm is located on the edge of the village of Exton in Hampshire. The farm is accessed directly from the A32 which provides a direct link to the M27 approximately 10 miles to the south. Petersfield is approximately 11 miles to the east, Eastleigh 15 miles west and Portsmouth only 17 miles south of the site.

Directions to site - from J27 of the M27 (Fareham Common) take the A32 north towards Wickham. Continue along the A32 through Wickham and Droxford before approaching Exton. At the roundabout take the right hand turn towards Warnford. In approximately 0.8 miles Manor Farm will be on your left hand side.

# Accommodation

The accommodation comprises the following areas:

| Name      | sq ft | sq m   | Availability |
|-----------|-------|--------|--------------|
| Unit - 2A | 618   | 57.41  | Available    |
| Unit - 2B | 618   | 57.41  | Available    |
| Unit - 2C | 618   | 57.41  | Available    |
| Unit - 2D | 618   | 57.41  | Available    |
| Unit - 2E | 618   | 57.41  | Available    |
| Unit - 2F | 618   | 57.41  | Available    |
| Unit - 2G | 618   | 57.41  | Available    |
| Unit - 2H | 618   | 57.41  | Available    |
| Unit - 2I | 988   | 91.79  | Available    |
| Total     | 5,932 | 551.07 |              |