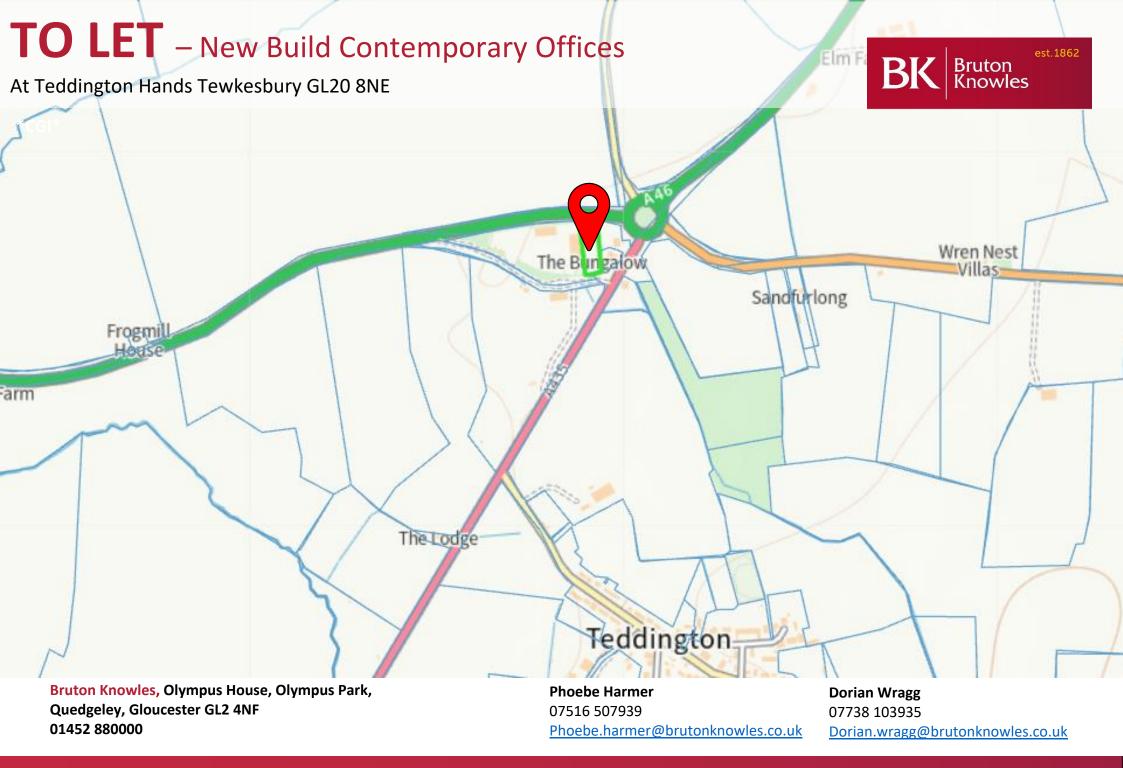

#### LOCATION

The subject property is prominently located on the Teddington Hands roundabout on the junction of the A46, Evesham Road and the B4077 (Stow Road). The site benefits from a high volume of vehicle traffic using the A46 and Evesham roads which will be further enhanced when the A46 upgrade is completed making the A46 the main arterial road into the east midlands. The property is within easy reach of Cheltenham and Evesham and is in close proximity to Tewkesbury with the M5 corridor providing rapid north/south transport links. The neighbouring site accommodates a petrol station with small convenience store, lorry park, café, farm shop and the Longhorn restaurant.

The land to the northwest of the site has been identified as the preferred location for the Tewkesbury Garden Town which will provide up to 4,000 houses with associated commercial and social infrastructure.