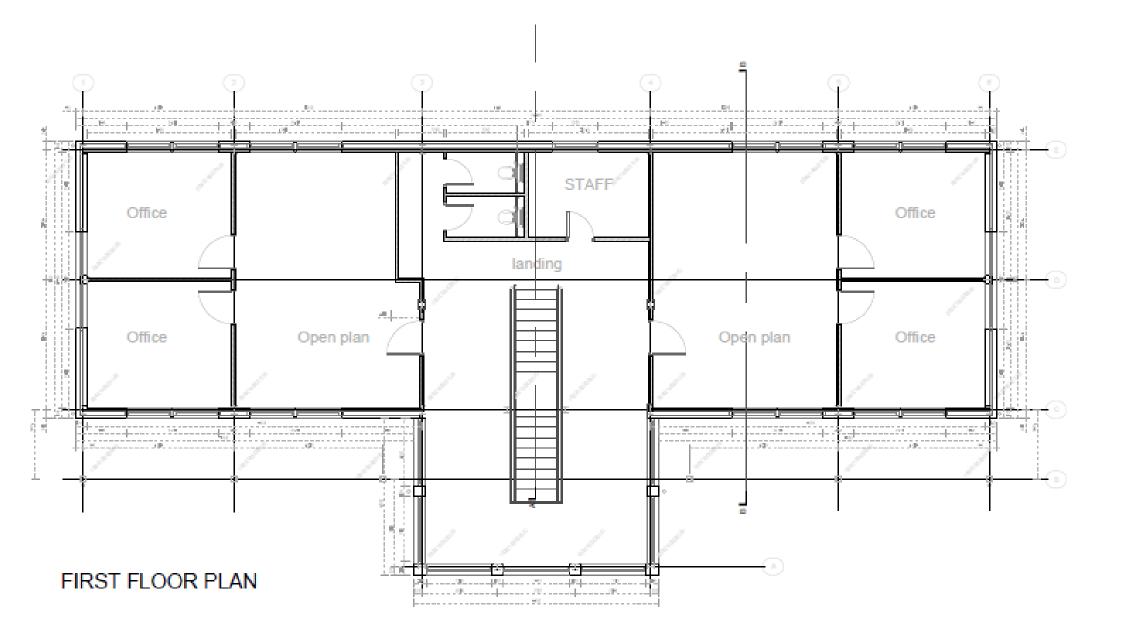

# ACCOMMODATION (SUBJECT TO FINAL MEASUREMENT)

| Floor        | Sq M   | Sq Ft |
|--------------|--------|-------|
| Ground Floor | 162.6  | 1,750 |
| First Floor  | 162.6  | 1,750 |
| Total        | 325.15 | 3,500 |