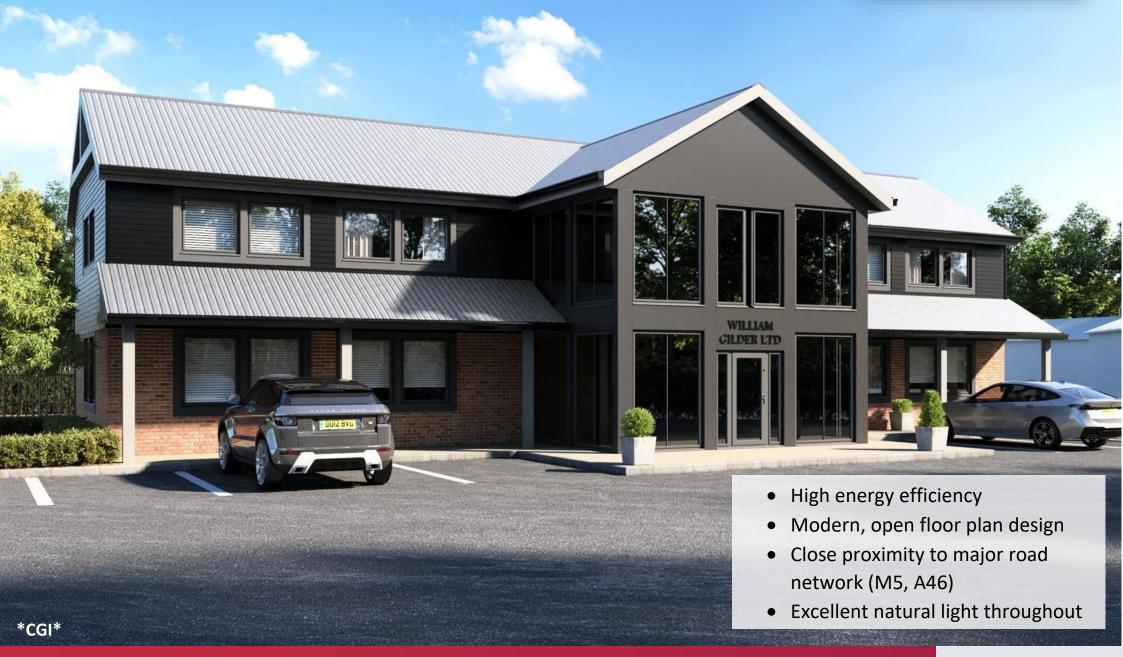

#### LOCATION

The subject property is prominently located on the Teddington Hands roundabout on the junction of the A46, Evesham Road and the B4077 (Stow Road). The site benefits from a high volume of vehicle traffic using the A46 and Evesham roads which will be further enhanced when the A46 upgrade is completed making the A46 the main arterial road into the east midlands. The property is within easy reach of Cheltenham and Evesham and is in close proximity to Tewkesbury with the M5 corridor providing rapid north/south transport links. The neighbouring site accommodates a petrol station with small convenience store, lorry park, café, farm shop and the Longhorn restaurant.

#### DESCRIPTION

The offices will provide a professional yet inviting atmosphere with grand central entrance into individual wings on ground and first floors. Each suite benefits from extensive natural lighting and ample open plan floorspace allowing a well-lit workspace to enhance connectivity and well-being. The building could be let as a whole or on an individual floor or suite basis. There is ample parking on site located in front of the premises.

Upon completion the property will provide circa 3,500 sq. ft of high-quality office space.