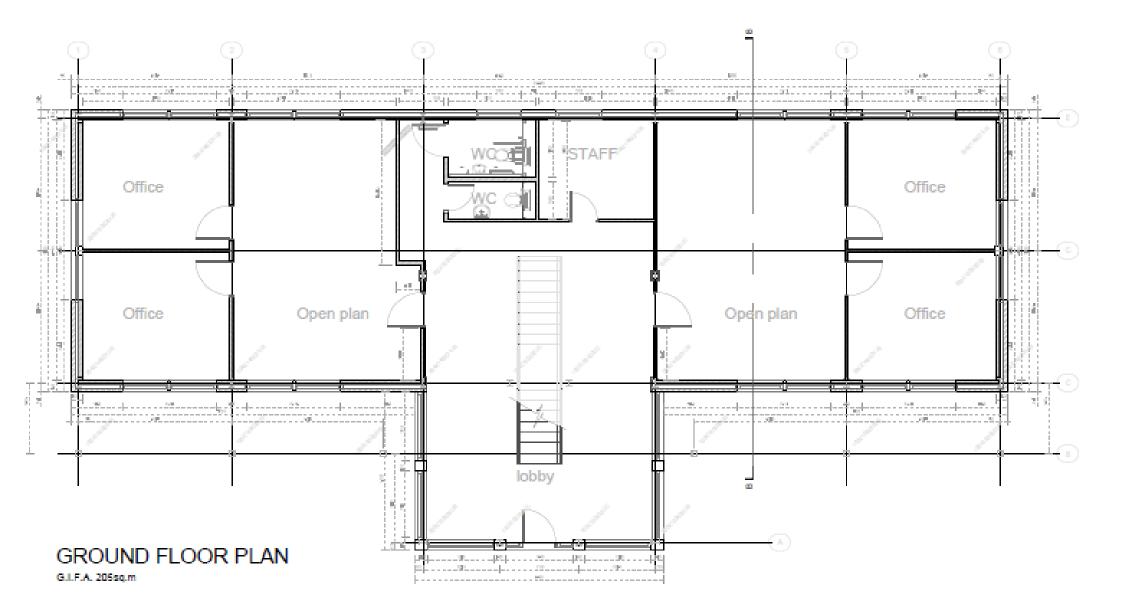

# ACCOMMODATION (SUBJECT TO FINAL MEASUREMENT)

| Floor        | Sq M   | Sq Ft |
|--------------|--------|-------|
| Ground Floor | 162.6  | 1,750 |
| First Floor  | 162.6  | 1,750 |
| Total        | 325.15 | 3,500 |