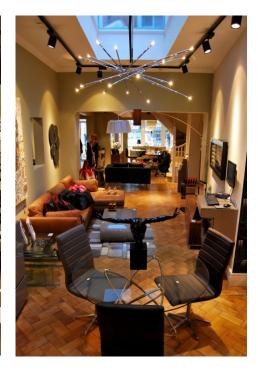

The building is divided into two main sections with the front building providing three storey accommodation with ground floor sales and part sales and ancillary use on the first and second floors. There is also an interlinking rear double height hall which provides retail sales on the upper ground and first floors.