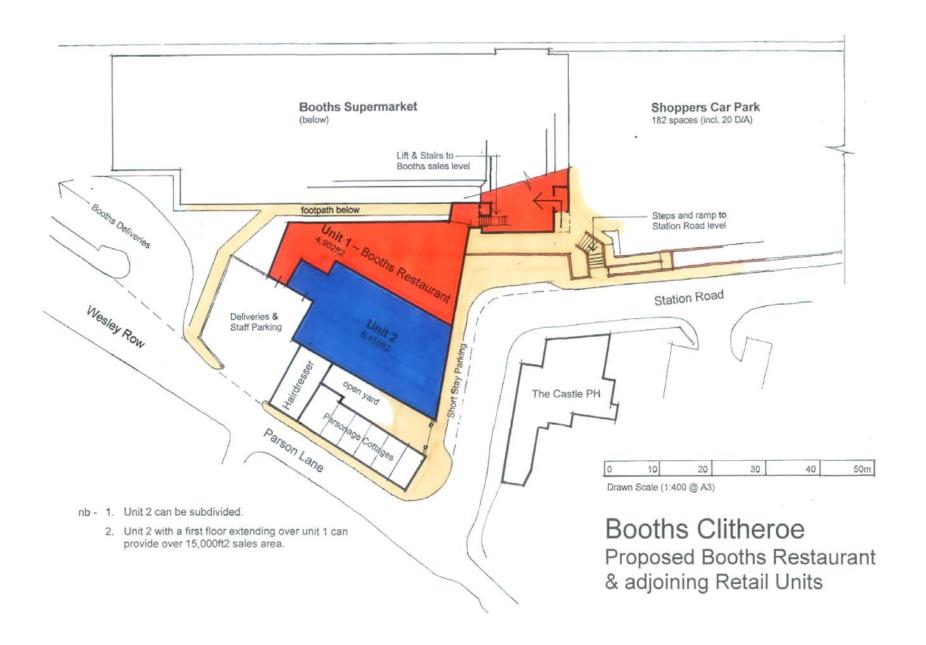

#### **LOCATION**

The available space is prominently situated on Station Road adjacent to a Booths supermarket, proposed Booths restaurant/coffee shop and customer car park. The train station is situated a little further along Station Road as is the outdoor market, which is held every Tuesday, Thursday and Saturday. The property benefits from its own customer car park/service area, which is accessed from Parsons Lane.

**<u>DESCRIPTION</u>** A former supermarket, the property will be redeveloped to provide open

plan retail sales space on the ground floor adjacent to a new Booths restaurant. There is a rear servicing /car parking area for up to 10 vehicles.

**ACCOMMODATION** Approximate Proposed Net Internal Floor Area:

Ground Floor: 600 sq m (6,450 sq ft)

**TERMS** New Full Repairing and Insuring lease for a term of years to be agreed.

**RENTAL** £64,500 per annum