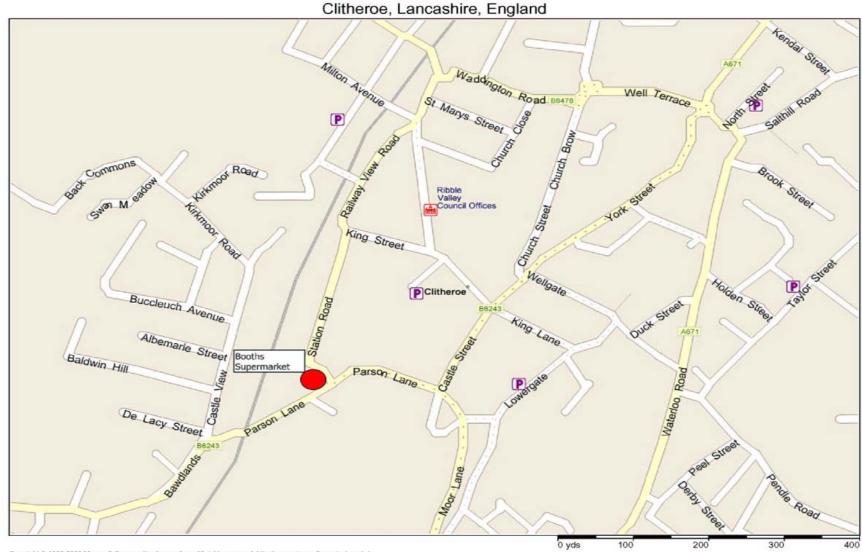

#### **LOCATION**

The available space is prominently situated on Station Road adjacent to a Booths supermarket, proposed Booths restaurant/coffee shop and customer car park. The train station is situated a little further along Station Road as is the outdoor market, which is held every Tuesday, Thursday and Saturday. The property benefits from its own customer car park/service area, which is accessed from Parsons Lane.