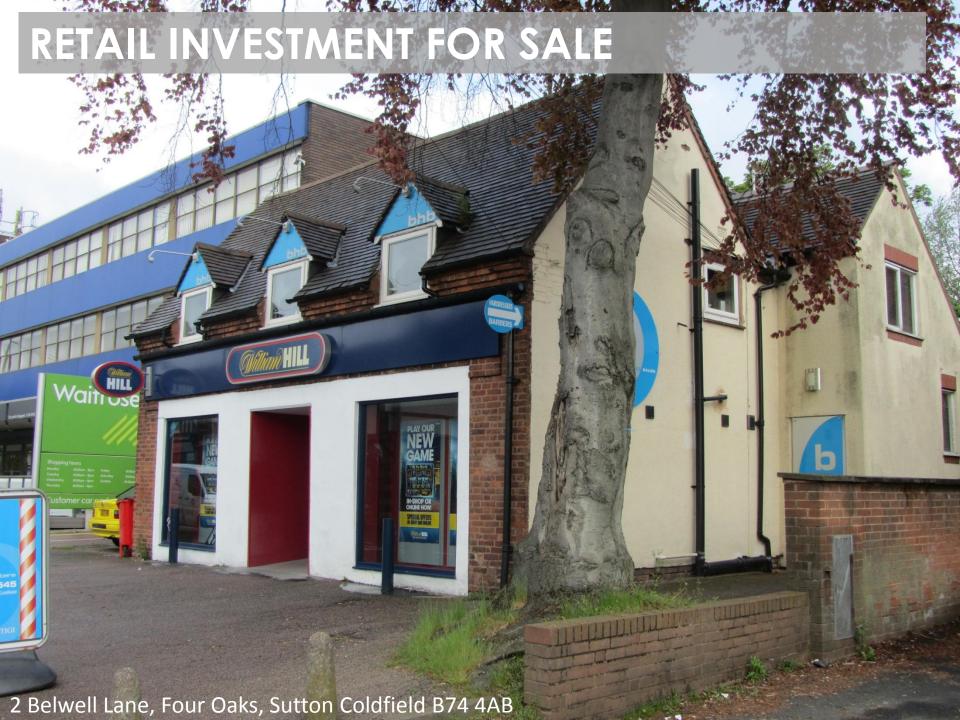

## 2 BELLWELL LANE, FOUR OAKS, SUTTON COLDFIELD B74 4AB

#### INVESTMENT SUMMARY

- Investment opportunity let to the undoubted covenant of William Hill.
- The property is let to William Hill for a term of 20 years from 19 May 2006 expiring 19 May 2026, subject to a tenant break option in 2016.
- First Floor & part ground floor sublet to Blowers Hairdressing and barbers from September 2009 to May 2016 at a rent of £7,000 per annum.
- Freehold
- Rent of £26,000 per annum exclusive, subject to five yearly rent reviews.
- Seeking offers in the region of £375,000, subject to contract.
- A purchase at this level would reflect a Net initial Yield of 6.62% allowing for purchaser's costs of 4.80%.

## **DESCRIPTION**

The property is self contained over the ground and first floors, with separate access to the first floor.

We understand the unit provides circa 1,932 Sq ft of retail accommodation.