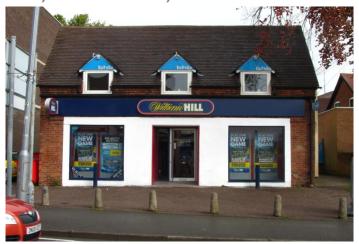

## **DESCRIPTION**

The property is self contained over the ground and first floors, with separate access to the first floor.

We understand the unit provides circa 1,932 Sq ft of retail accommodation.