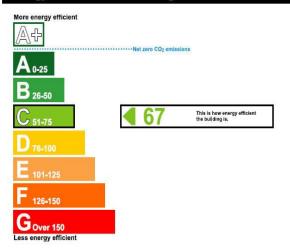

# **Energy Performance Certificate**

Non-Domestic Building

William Hill Bookmakers 2 Belwell Lane SUTTON COLDFIELD B74 4AB Certificate Reference Number: 0690-0232-3569-9095-1006

This certificate shows the energy rating of this building. It indicates the energy efficiency of the building fabric and the heating, ventilation, cooling and lighting systems. The rating is compared to two benchmarks for this type of building: one appropriate for new buildings and one appropriate for existing buildings. There is more advice on how to interpret this information on the Government's website www.communities.gov.uk/epbd.

## **Energy Performance Asset Rating**