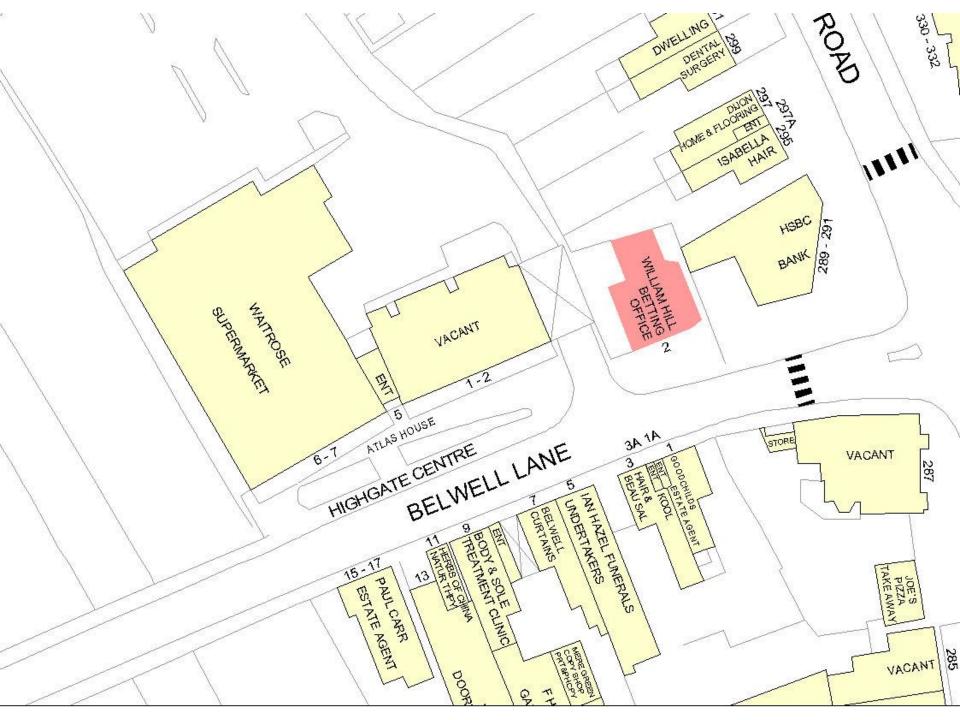

#### LOCATION

The property is situated on the Bellwell Lane, close to it's junction with Lichfield & Mere Green Roads.

Waitrose is located 25 metres to the west whilst HSBC Bank is 10 metres to the east.