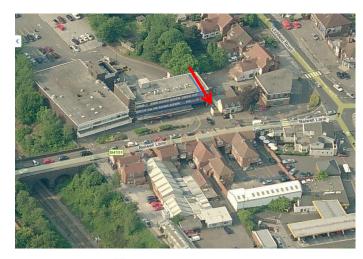

#### LOCATION

The property is situated on the Bellwell Lane, close to it's junction with Lichfield & Mere Green Roads.

Waitrose is located 25 metres to the west whilst HSBC Bank is 10 metres to the east.