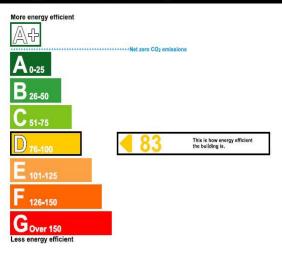

# **Energy Performance Certificate**

Non-Domestic Building

Blowers Rear of 2, Belwell Lane SUTTON COLDFIELD B74 4AB Certificate Reference Number: 0630-0132-1869-1495-7002

This certificate shows the energy rating of this building. It indicates the energy efficiency of the building fabric and the heating, ventilation, cooling and lighting systems. The rating is compared to two benchmarks for this type of building: one appropriate for new buildings and one appropriate for existing buildings. There is more advice on how to interpret this information on the Government's website www.communities.gov.uk/epbd.

#### **Energy Performance Asset Rating**