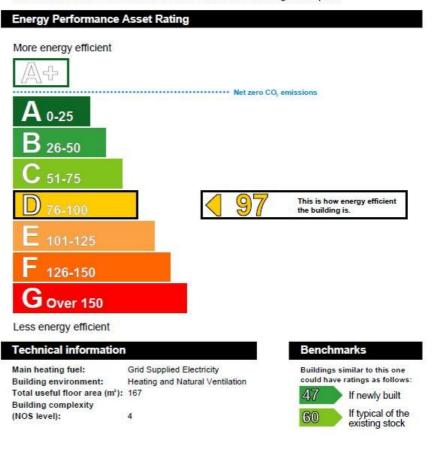

## Energy Performance Certificate Non-Domestic Building HM Government

83 Brookhill Road London SE18 6TT Certificate Reference Number: 0780-2073-0301-4940-6020

This certificate shows the energy rating of this building. It indicates the energy efficiency of the building fabric and the heating, ventilation, cooling and lighting systems. The rating is compared to two benchmarks for this type of building: one appropriate for new buildings and one appropriate for existing buildings. There is more advice on how to interpret this information on the Government's website www.communities.gov.uk/epbd.