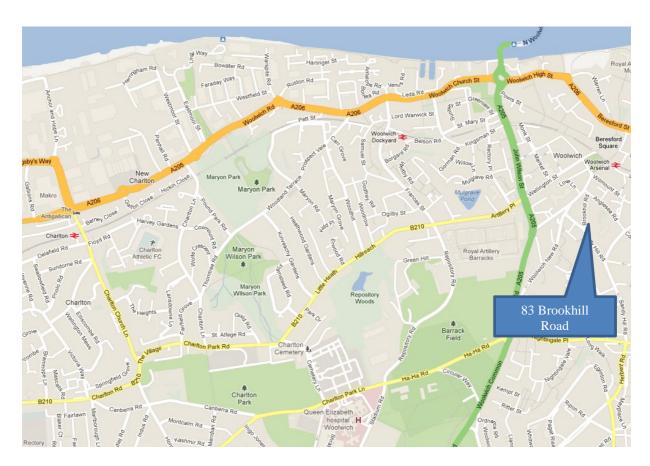

#### Location

The property is in a residential area to the south of Woolwich town centre, approx. ¼ mile from Woolwich Arsenal rail and DLR station. The site is close to the large Tesco development and the 'Woolwich Central' residential development scheme (comprising 159 new private dwellings).