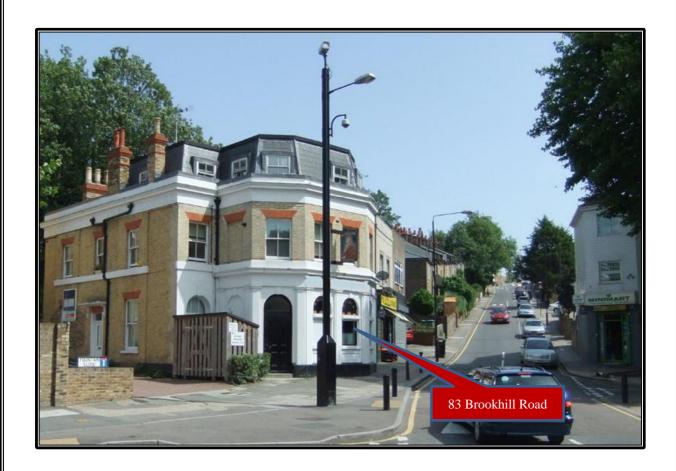

#### 83 BROOKHILL ROAD, WOOLWICH SE18 6TT

#### Location

The property is in a residential area to the south of Woolwich town centre, approx. ¼ mile from Woolwich Arsenal rail and DLR station. The site is close to the large Tesco development and the 'Woolwich Central' residential development scheme (comprising 159 new private dwellings).

#### Description

Formerly the Walpole Arms public house, the lower section of which was previously converted to a hairdressers and is now let to a beauty salon.