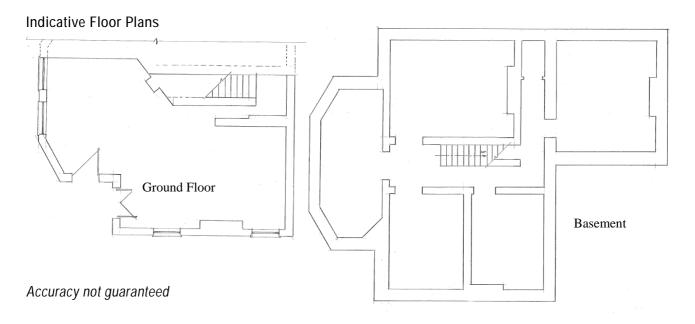

#### Approximate Floorspace

| Ground Floor Basement | 51.1M²<br>139.4 M² | ( 550 sq ft)<br>(1,500 sq ft) |  |
|-----------------------|--------------------|-------------------------------|--|
| TOTAL                 | 190.5 M²           | (2,050 sq ft)                 |  |