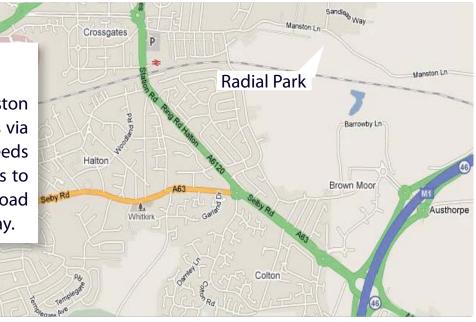

#### LOCATION

The property is located off Manston Lane, Crossgates. Access to the site is via Austhorpe Road from the A6120 Leeds Ring Road, which also provides access to the A64 York Road, the A63 Selby Road and to Junction 46 of the M1 motorway.