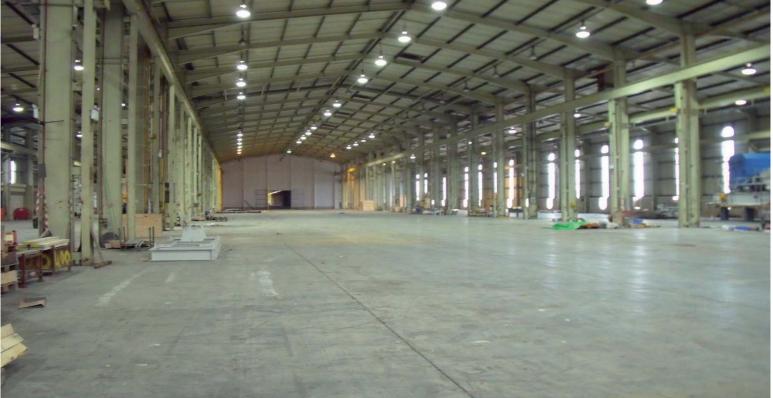

#### DESCRIPTION

The property comprises elements of the former Barnbow Tank Factory which is of steel portal frame construction with insulated profile metal sheet elevations and roof.

The property is in three bays with an eaves height of 8 metres rising to a ridge height of 14 metres. The warehouse is heated and lit and is accessed via three ground level loading doors, with potential for additional ground level loading if required.

Externally there is a 30 metre deep concrete yard and the property sits within a secure CCTV monitored site with gatehouse controlled access.