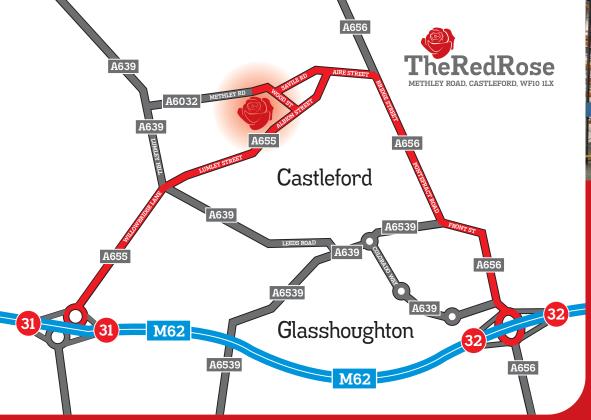

#### LOCATION

The property is located off Methley Road, Castleford, close to the town centre. Junction 31 of the M62 motorway is some 2.5 miles to the south, accessed via the A655.