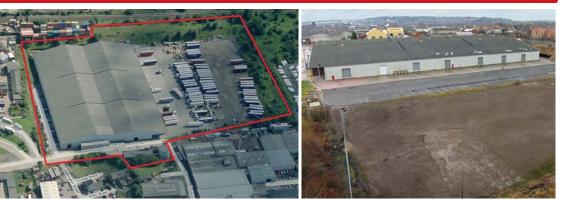

## **TO LET** 170,169 SQ FT

DISTRIBUTION WAREHOUSE J31, M62

#### ACCOMMODATION

|                 | Sq Ft   | Sq M   |
|-----------------|---------|--------|
| Warehouse       | 166,584 | 15,476 |
| 2 Storey Office | 3,585   | 333    |
| Total           | 170,196 | 15,809 |