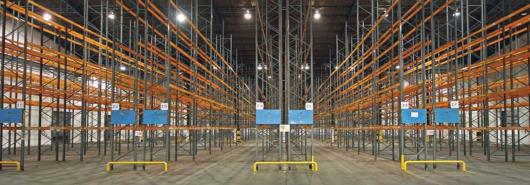

#### DESCRIPTION

The unit benefits from the following:

- 10m clear headroom
- Ground level loading only
- · Heated, lit and sprinklered
- Secure site with gatehouse access
- Racking aisles in part offering 6,523 pallet locations
- 6 acre service yard/car parking