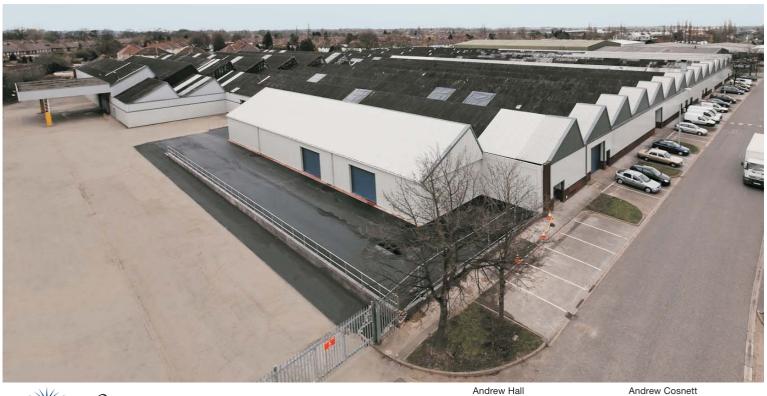

## Cyclone is a unit of 195,000 sq ft and available to let

- M6 J5
- 1 mile
- M6 J6
- 2 miles
- Chester Road Station
- 2 miles
- Central Birmingham
- 5 miles
- Birmingham Airport
- 11 miles

Misrepresentations Act 1967 - Whilst all the information in these particulars is believed to be correct, neither the agent nor their client guarantee its accuracy nor is it intended to form any part of any contract. All areas quoted are approximate. April 2008.