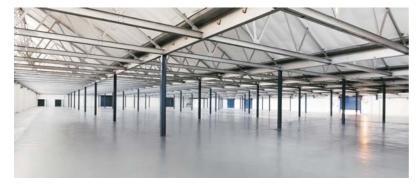

## production/warehouse unit

## Cyclone is a unit of 195,000 sq ft and available to let

- M6 J5
- 1 mile
- M6 J6
- 2 miles
- Chester Road Station
- 2 miles
- Central Birmingham
- 5 miles
- Birmingham Airport
- 11 miles

Misrepresentations Act 1967 - Whilst all the information in these particulars is believed to be correct, neither the agent nor their client guarantee its accuracy nor is it intended to form any part of any contract. All areas quoted are approximate. April 2008.