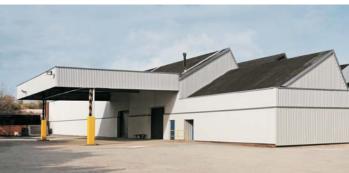

## production/warehouse unit

## 40,000-195,000 sq ft **To Let**

M6/J5 is 1 mile away Local occupiers include Jaguar and Dunlop Goodyear

Erdington Industrial Park is a well established production/distribution development of 17 units on a site that has undergone recent refurbishment. The estate has security, CCTV and the availability of broadband.