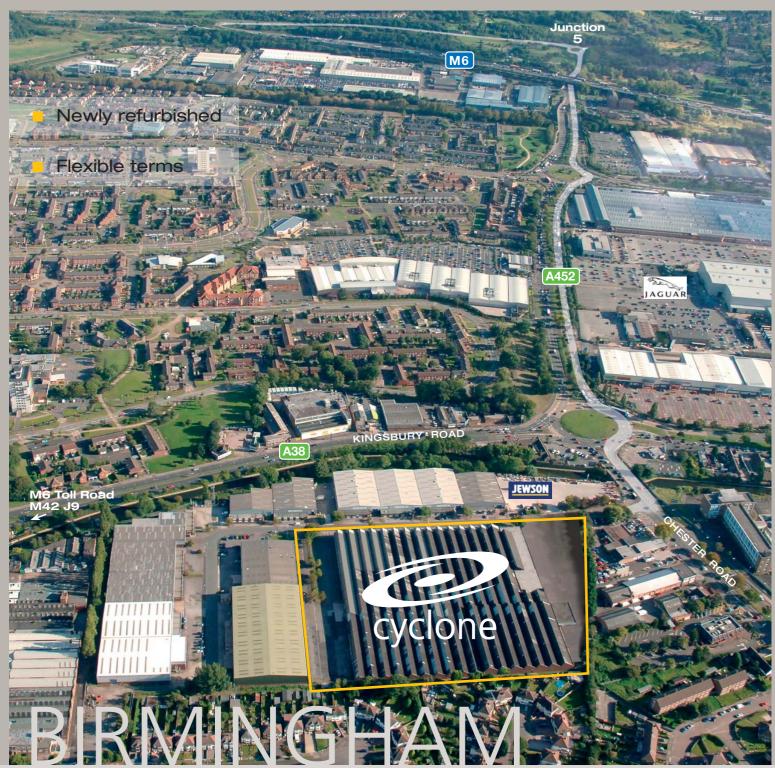

## 40,000-195,000 sq ft **To Let**

M6/J5 is 1 mile away Local occupiers include Jaguar and Dunlop Goodyear

Erdington Industrial Park is a well established production/distribution development of 17 units on a site that has undergone recent refurbishment. The estate has security, CCTV and the availability of broadband.

## Cyclone is a unit of 195,000 sq ft and available to let

- M6 J5
- 1 mile
- M6 J6
- 2 miles
- Chester Road Station
- 2 miles
- Central Birmingham
- 5 miles
- Birmingham Airport
- 11 miles

Misrepresentations Act 1967 - Whilst all the information in these particulars is believed to be correct, neither the agent nor their client guarantee its accuracy nor is it intended to form any part of any contract. All areas quoted are approximate. April 2008.