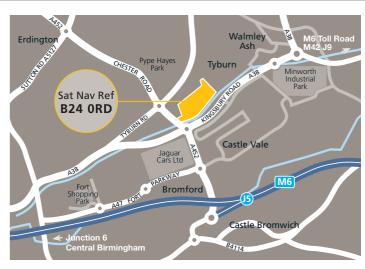

## Cyclone is a unit of 195,000 sq ft and available to let

- M6 J5
- 1 mile
- M6 J6
- 2 miles
- Chester Road Station
- 2 miles
- Central Birmingham
- 5 miles
- Birmingham Airport
- 11 miles

Misrepresentations Act 1967 - Whilst all the information in these particulars is believed to be correct, neither the agent nor their client guarantee its accuracy nor is it intended to form any part of any contract. All areas quoted are approximate. April 2008.