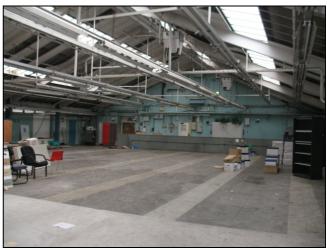

# **Description**

The properties comprise three units.

50-55 Henrietta Street is a steel portal frame warehouse surmounted by a profile clad pitched roof incorporating translucent roof lights. The warehouse benefits from fluorescent strip lighting and a concrete floor.

The warehouse benefits from a mixture of sodium and fluorescent strip lighting. The working height of the unit is approximately 9.5 metres. Within the unit is a three storey office block. To the front of the unit are additional brick built ground floor offices.