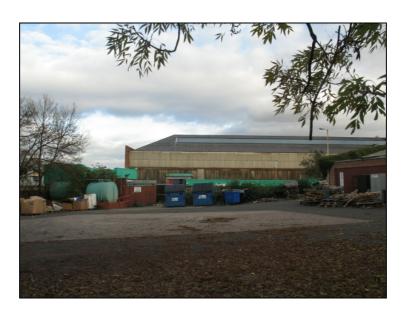

# **Description**

The properties comprise three units.

50-55 Henrietta Street is a steel portal frame warehouse surmounted by a profile clad pitched roof incorporating translucent roof lights. The warehouse benefits from fluorescent strip lighting and a concrete floor.

Within 50-55 there is smaller unit, which could be either sold separately or as a whole. The unit benefits from a secure tarmac/concrete yard to the front and can be accessed off Hospital Street.

Wykes House, Buckingham Street is a two bay steel portal frame unit with profile clad panels and brick elevations. It is surmounted by steel trussed roof incorporating translucent roof lights.

The warehouse has two roller shutter doors and one Constantia door with a secure tarmac/concrete yard. Access to the yard is off both Buckingham Street and Hampton Street.