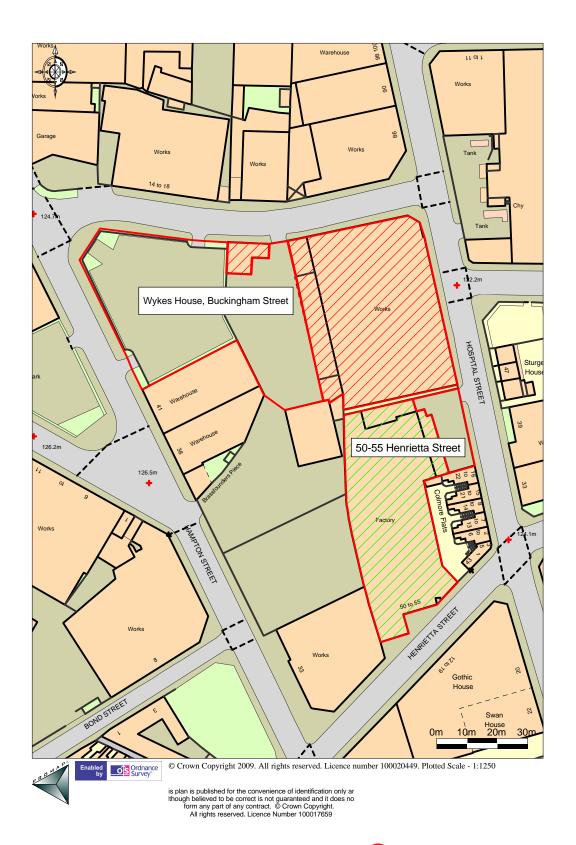

# **FOR SALE**

Warehouses/Industrial Units

50-55 Henrietta Street, Birmingham B19 3QD, and

Wykes House, Buckingham Street,
Birmingham, B19 3HR

316.79 m<sup>2</sup> (3,410 ft<sup>2</sup>) - 4,738.44 m<sup>2</sup> (51,005 ft<sup>2</sup>)

#### **Accommodation**

The properties have been measured on a Gross Internal Area basis and extend to the following areas:-

| Premises                                    | Warehouse                                          | Offices                                           | Total                                             |
|---------------------------------------------|----------------------------------------------------|---------------------------------------------------|---------------------------------------------------|
| Wykes<br>House,<br>Buckingham<br>Street     | 2,056.71 m <sup>2</sup> (22,138 ft <sup>2</sup> )  | 796.74 m <sup>2</sup> (8,576 ft <sup>2</sup> )    | 2,853.45 m <sup>2</sup> (30,714 ft <sup>2</sup> ) |
| 50-55<br>Henrietta<br>Street                | 1091.65 m <sup>2</sup> (11,750 ft <sup>2</sup> )   | 476.55 m <sup>2</sup> (5,130 ft <sup>2</sup> )    | 1,568.20 m <sup>2</sup> (16,880 ft <sup>2</sup> ) |
| Unit within<br>50-55<br>Henrietta<br>Street | 287 m <sup>2</sup> (3,089 ft <sup>2</sup> )        | 29.79 m <sup>2</sup><br>(321 ft <sup>2</sup> )    | 316.79 m <sup>2</sup> (3,410 ft <sup>2</sup> )    |
| Total                                       | 3,435.36 m <sup>2</sup> (36,977. ft <sup>2</sup> ) | 1,303.08 m <sup>2</sup> (14,027 ft <sup>2</sup> ) | 4,738.44 m <sup>2</sup> (51,004 ft <sup>2</sup> ) |