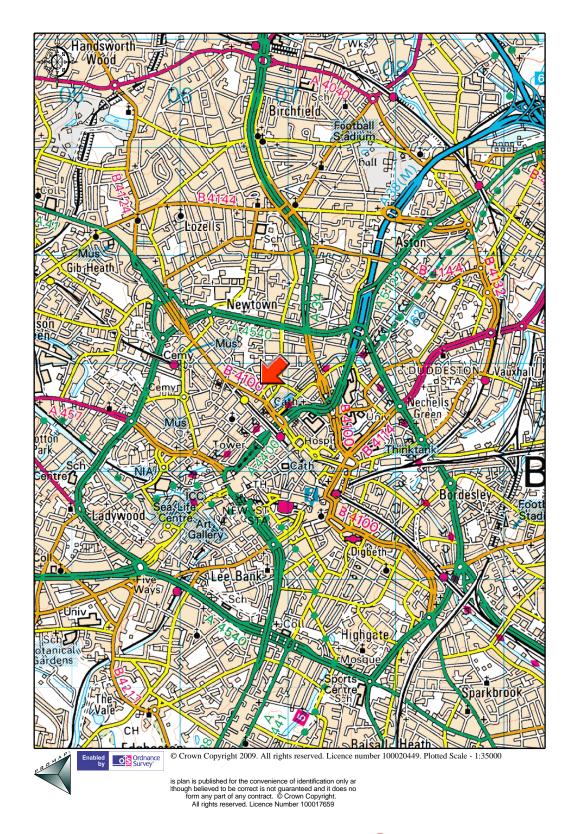

#### Location

The premises are situated in the heart of Birmingham, approximately 2 miles north of Birmingham City Centre. The properties are situated adjacent to the (A41) Constitution Hill.

The A41 is a main arterial route through Birmingham City Centre, which links directly with the A38 and Junction 6 of the M6 motorway, approximately 3 miles

north of the premises, which in turn provides good links to the wider Midlands Motorway network.