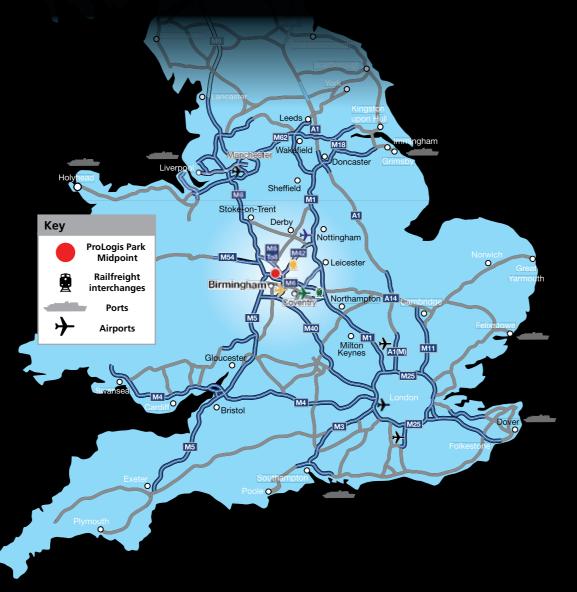

## unrivalled strategic location

Situated to the north east of Birmingham and within a few minutes of the M6, M6 Toll and M42, few developments can rival Midpoint for connectivity. It is strategically located within 5 miles of 11 motorway junctions.

This unrivalled position at the heart of the UK's motorway network means Midpoint is the ideal location for any distribution-dependent business.

| Dui               | Time Codes          | Miles | Time        |
|-------------------|---------------------|-------|-------------|
| Drive Time Guide: |                     | Miles | Time        |
| Birmingham        |                     | 8     | 13mins      |
| Coventry          |                     | 19    | 24mins      |
| Derby             |                     | 35    | 34mins      |
| Leicester         |                     | 39    | 41mins      |
| Nottingham        |                     | 43    | 46mins      |
| Northampton       |                     | 50    | 48mins      |
| Manc              | hester              | 89    | 1hr 26mins  |
| Liver             | pool                | 100   | 1hr 33mins  |
| Bristol           |                     | 100   | 1hr 32mins  |
| Leeds             |                     | 109   | 1hr 37mins  |
| Londo             | on                  | 115   | 1hr 48mins  |
| Port /            | Access Guide:       |       |             |
| Liver             | oool                | 101   | 1hr 35mins  |
| Port o            | of Immingham        | 125   | 1hr 50mins  |
| Hull              |                     | 130   | 1hr 56mins  |
| South             | nampton             | 140   | 2hrs 8mins  |
| Felixs            | towe                | 162   | 2hrs 23mins |
| Holyh             | nead Ferry Terminal | 166   | 2hrs 33mins |
| Airpo             | rt Access Guide:    |       |             |
| Birmi             | ngham Airport       | 11    | 16mins      |
| Cover             | ntry Airport        | 23    | 28mins      |
|                   | Midlands Airport    | 31    | 30mins      |
| Rail F            | reight Guide:       |       |             |
| Hams              | Hall                | 4     | 7mins       |
| (i) DIRFT         |                     | 35    | 33mins      |
| Source: autoroute |                     |       |             |