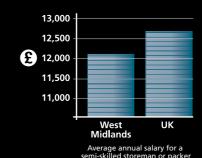

## building for today's and tomorrow's needs

**Today**. Birmingham and the West Midlands' region boast a dedicated workforce of nearly 600,000 and more than 2.6 million people respectively. They have consistently demonstrated their versatility, flexibility, and competitive instinct over many years.

**SALARIES P.A:** 