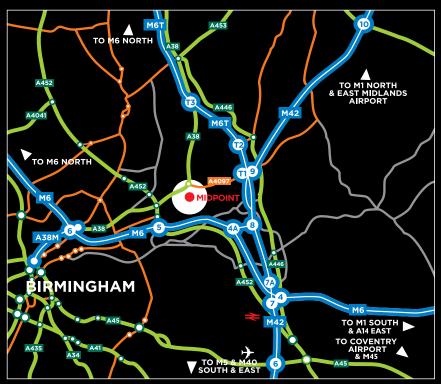

## unrivalled strategic location

Situated to the north east of Birmingham and within a few minutes of the M6, M6 Toll and M42, few developments can rival Midpoint for connectivity. It is strategically located within 5 miles of 11 motorway junctions.

This unrivalled position at the heart of the UK's motorway network means Midpoint is the ideal location for any distribution-dependent business.

| Dui               | Time Codes          | Miles | Time        |
|-------------------|---------------------|-------|-------------|
| Drive Time Guide: |                     | Miles | Time        |
| Birmingham        |                     | 8     | 13mins      |
| Coventry          |                     | 19    | 24mins      |
| Derby             |                     | 35    | 34mins      |
| Leicester         |                     | 39    | 41mins      |
| Nottingham        |                     | 43    | 46mins      |
| Northampton       |                     | 50    | 48mins      |
| Manc              | hester              | 89    | 1hr 26mins  |
| Liver             | pool                | 100   | 1hr 33mins  |
| Bristol           |                     | 100   | 1hr 32mins  |
| Leeds             |                     | 109   | 1hr 37mins  |
| Londo             | on                  | 115   | 1hr 48mins  |
| Port /            | Access Guide:       |       |             |
| Liver             | oool                | 101   | 1hr 35mins  |
| Port o            | of Immingham        | 125   | 1hr 50mins  |
| Hull              |                     | 130   | 1hr 56mins  |
| South             | nampton             | 140   | 2hrs 8mins  |
| Felixs            | towe                | 162   | 2hrs 23mins |
| Holyh             | nead Ferry Terminal | 166   | 2hrs 33mins |
| Airpo             | rt Access Guide:    |       |             |
| Birmi             | ngham Airport       | 11    | 16mins      |
| Cover             | ntry Airport        | 23    | 28mins      |
|                   | Midlands Airport    | 31    | 30mins      |
| Rail F            | reight Guide:       |       |             |
| Hams              | Hall                | 4     | 7mins       |
| (i) DIRFT         |                     | 35    | 33mins      |
| Source: autoroute |                     |       |             |