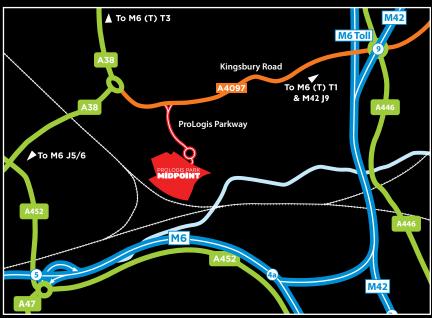

#### From M42

Exit M42, Junction 9.

Exit roundabout, A4097, Kingsbury Road.

Follow sign Sutton Coldfield & Minworth.

Left turn ProLogis Parkway.

Exit roundabout at 2nd exit, enter site.

#### From M6 Junction 6

Exit Junction 6 (Spaghetti Junction)

Follow signs A38.

At roundabout exit A38, Tyburn Rd.

Right turn, A38, Kingsbury Rd.

Continue over next island, A38, Kingsbury Rd.

\*Leave roundabout 4th exit A4097, Kingsbury Rd. Right turn ProLogis Parkway.

Exit roundabout at 2nd exit, enter site.

#### From M6 Junction 5 (north bound only)

Exit junction 5.

At roundabout take the A452 North

At roundabout turn right onto A38 Kingsbury Rd and follow directions as above.\*