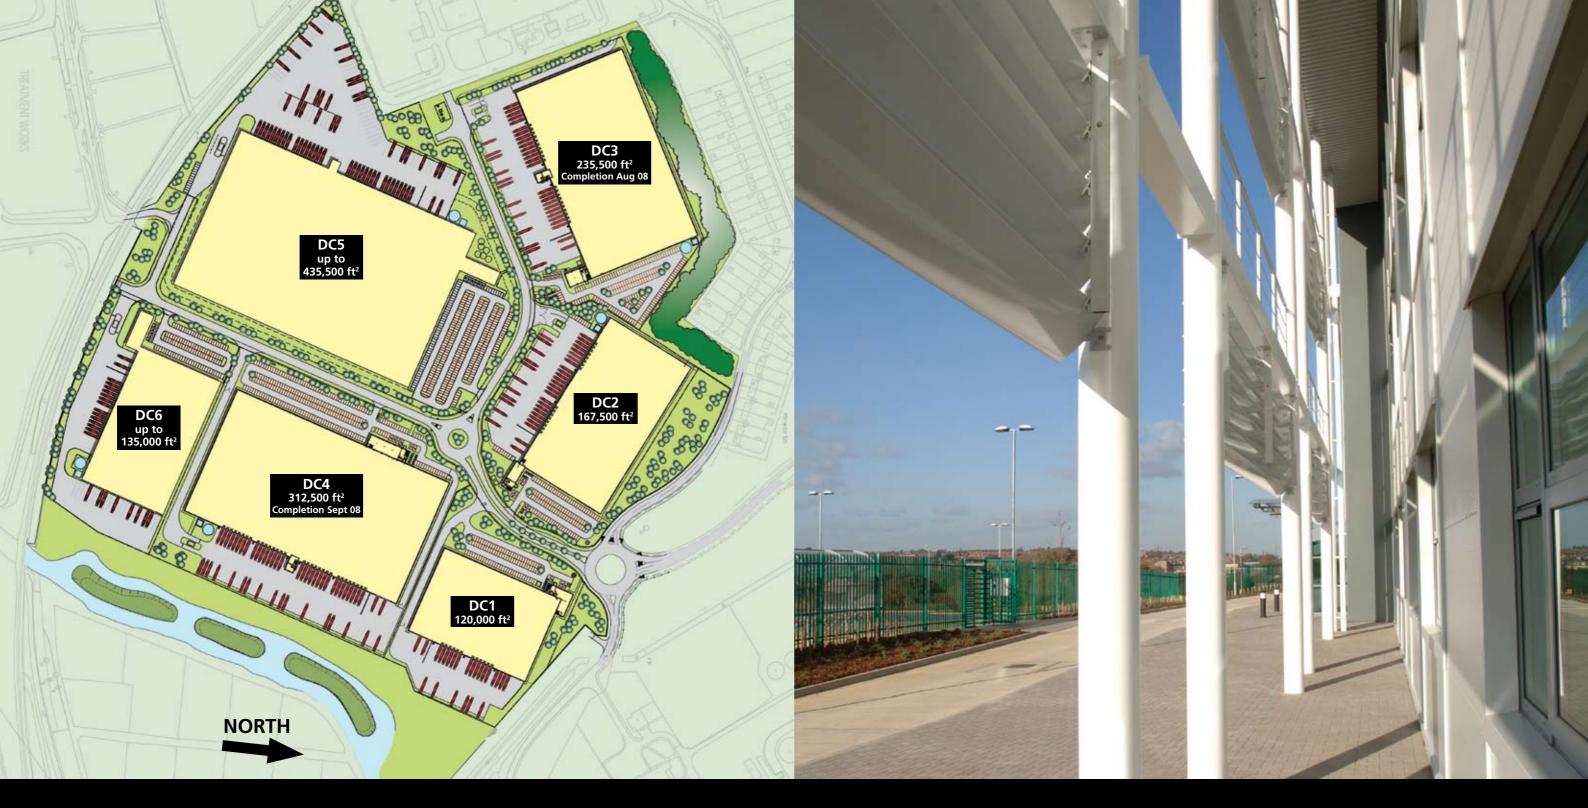

## Units from 120,000 ft<sup>2</sup>

ProLogis Park Midpoint comprises 65 acres of prime industrial and distribution land. A new highway from Kingsbury Road provides good access and a prominent entrance to the site. This scheme is the second phase of a highly successful development, which has already attracted companies such as Cadbury and Hozelock.

#### **PLANNING**

Planning for B1, B2 and B8 uses.

#### **TERMS**

The premises are available on a new FRI lease for a term of years to be agreed.

#### **VAT**

All rates quoted are exclusive of VAT.

#### RENT

Upon application.