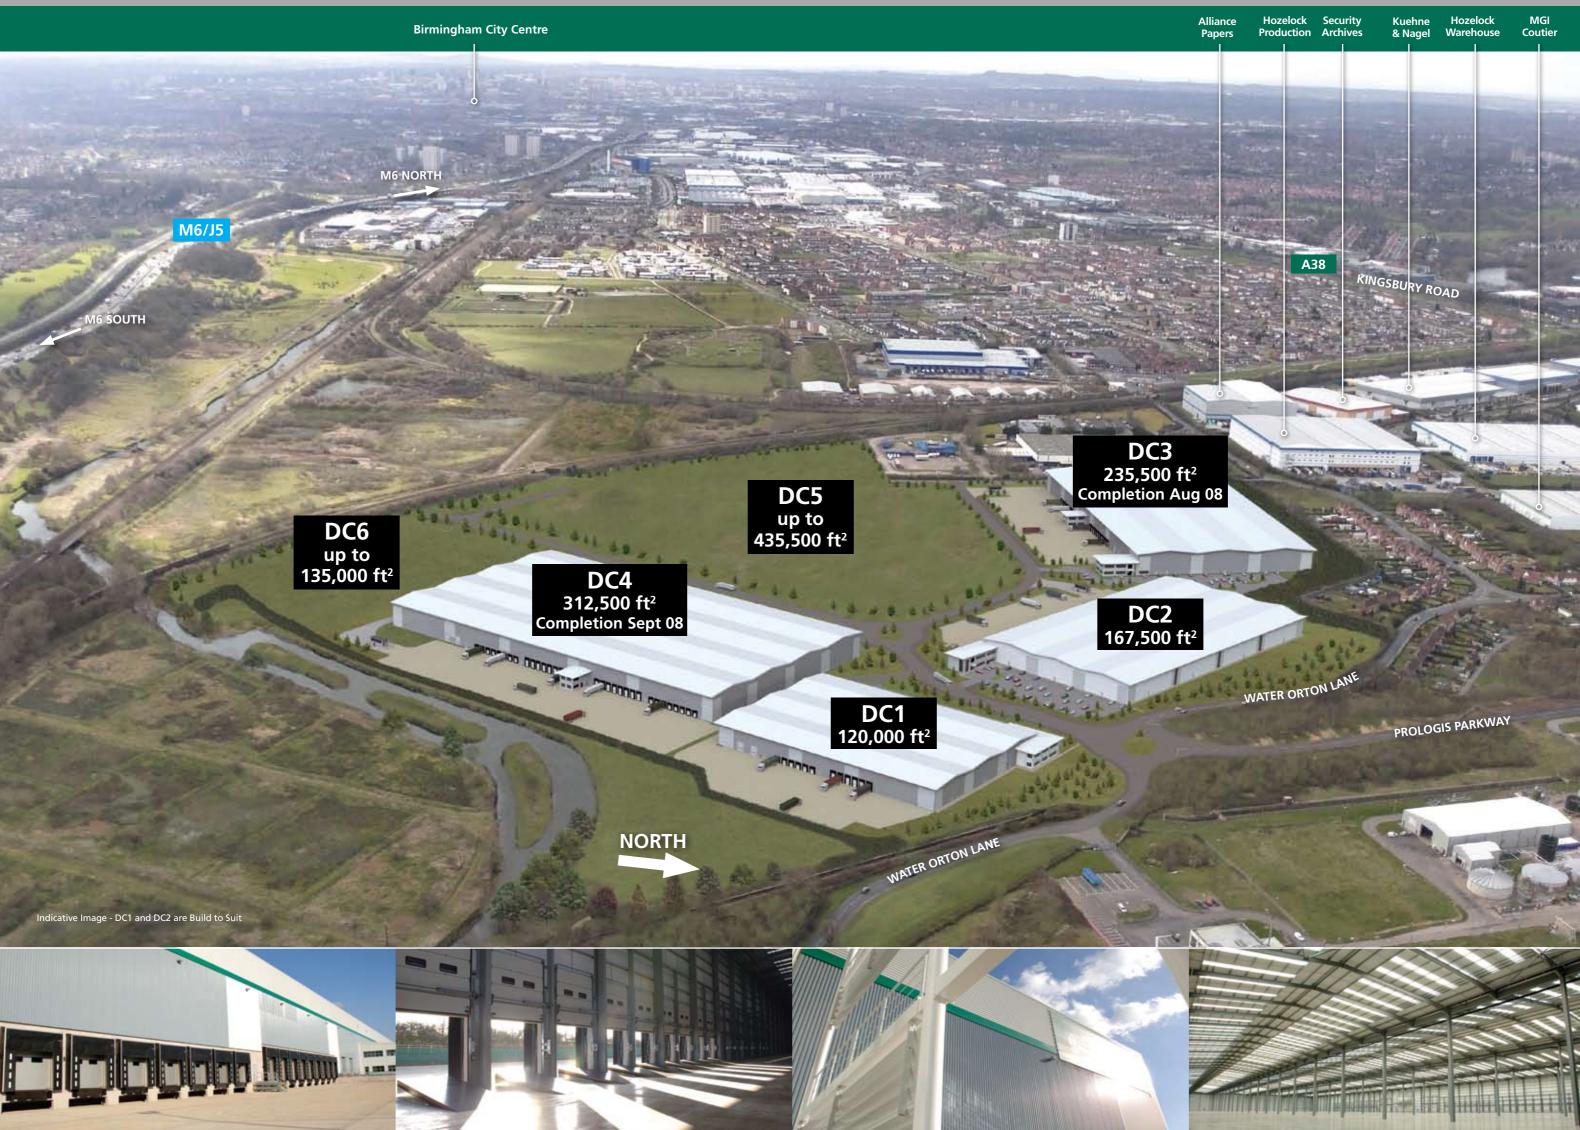

## Units from 120,000 ft<sup>2</sup>

ProLogis Park Midpoint comprises 65 acres of prime industrial and distribution land. A new highway from Kingsbury Road provides good access and a prominent entrance to the site. This scheme is the second phase of a highly successful development, which has already attracted companies such as Cadbury and Hozelock.

#### From M42

Exit M42, Junction 9.

Exit roundabout, A4097, Kingsbury Road.

Follow sign Sutton Coldfield & Minworth.

Left turn ProLogis Parkway.

Exit roundabout at 2nd exit, enter site.

#### From M6 Junction 6

Exit Junction 6 (Spaghetti Junction)

Follow signs A38.

At roundabout exit A38, Tyburn Rd.

Right turn, A38, Kingsbury Rd.

Continue over next island, A38, Kingsbury Rd.

\*Leave roundabout 4th exit A4097, Kingsbury Rd. Right turn ProLogis Parkway.

Exit roundabout at 2nd exit, enter site.

#### From M6 Junction 5 (north bound only)

Exit junction 5.

At roundabout take the A452 North

At roundabout turn right onto A38 Kingsbury Rd and follow directions as above.\*