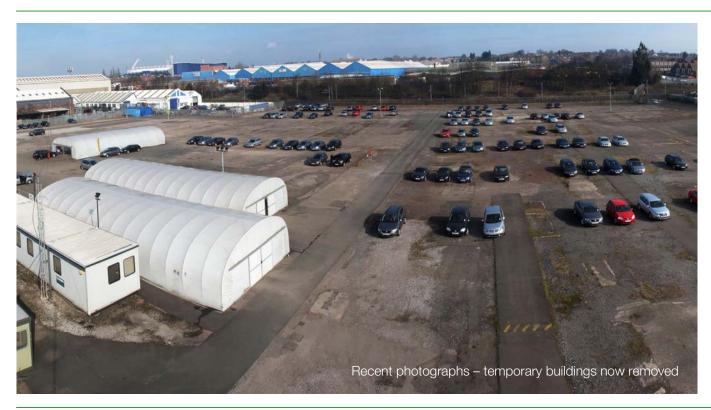

#### Description

- land available from 1.34 acres to 6.6 acres
- suitable for open storage or development, subject to planning
- part concrete, part hardcore / gravel surface
- flood lighting
- metal pallisade fencing