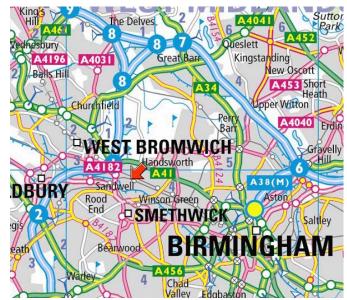

#### Location

- three miles west of Birmingham
- J1, M5, one mile
- established location on the Middlemore Trading Estate
- close to Hawthorns Football Ground and Hawthorns train station