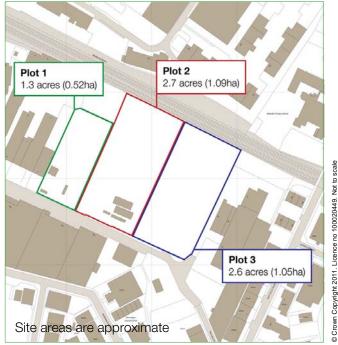

# Plots 1 - 3 Park Rose Industrial Estate Middlemore Road Smethwick B66 2DZ

Suitable for open storage and / or development

Plot 1: 1.3 acres (0.52ha)
Plot 2: 2.7 acres (1.09ha)
Plot 3: 2.6 acres (1.05ha)
Total: 6.6 acres (2.67ha)

Note: site areas are approximate and subject

to site survey