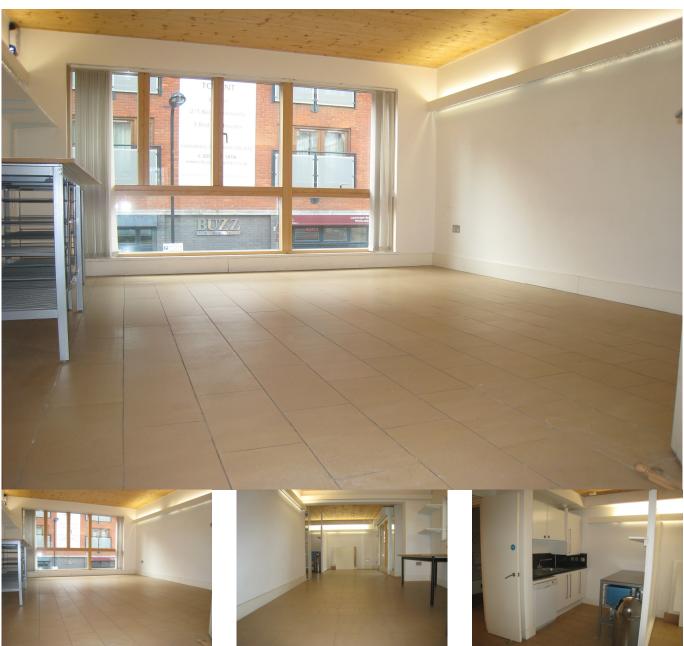

## DESCRIPTION

First floor B1 commercial /office unit of 816 Square Feet internally within this stylish contemporary 5 storey solid timber eco friendly building around the corner from Shoreditch high street available to let

# Fairmule House, Waterson Street, Shoreditch E2