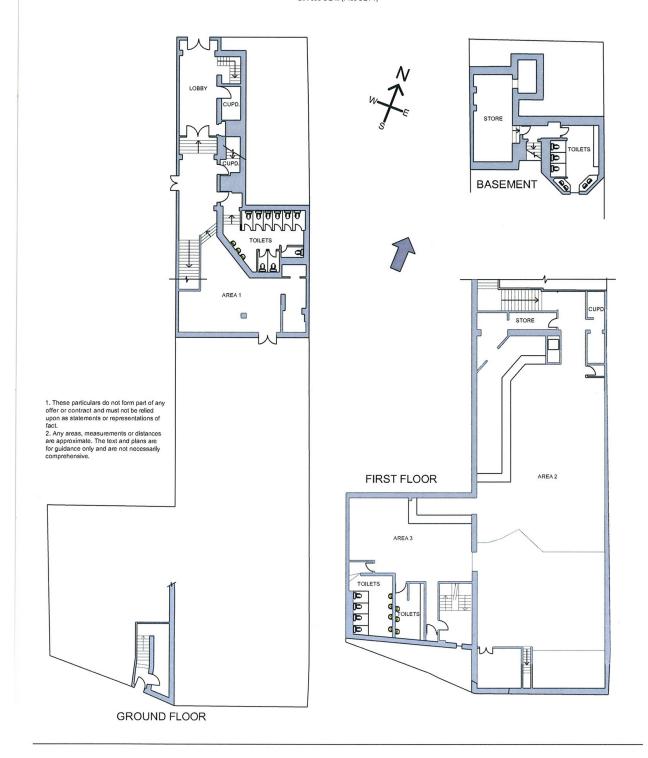

# DESCRIPTION

Large former nightclub on 3 floors, further office suite on the second and third floor of the building to be let for and additional £12,500 per annum. It is rare that such a large commercial property comes available in such a busy location

# **526a MILE END ROAD**

GIA 693 SQ M (7460 SQ FT)