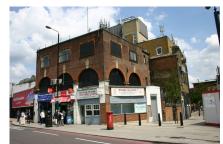

# To Let



Former nightclub on two main levels, total gross area of 7460 sq ft including a small basement, suitable for other business uses subject to planning.





Mile End Road , Bow London , E3

Ex Nightclub of 7460 sq ft

Over two floors + small basement

Excellent Location

Suitable for a variety of businesses subject to planning permission





Look Property Services (Bow) 349 Roman Road

Bow London E3 5QR

**Telephone** 020 8981 9999

020 8981 0999 Fmail

lettings-e3@lookproperty.co.uk

# £60,000 Per Annum

# Mile End Road, Bow E3

#### SITUATION

Located next to Mile End Tube station (Central, District, Hammersmith and City Lines) on Mile End Road and Burdett Road. Great transport links to the City and Canary Wharf. A variety of shops and restaurants are within the vicinity along with Queen Mary and Westfield University.

# DESCRIPTION

Large former nightclub on 3 floors, further office suite on the second and third floor of the building to be let for and additional £12,500 per annum. It is rare that such a large commercial property comes available in such a busy location

# **TENURE**

Commercial Let

# **GENERAL INFORMATION