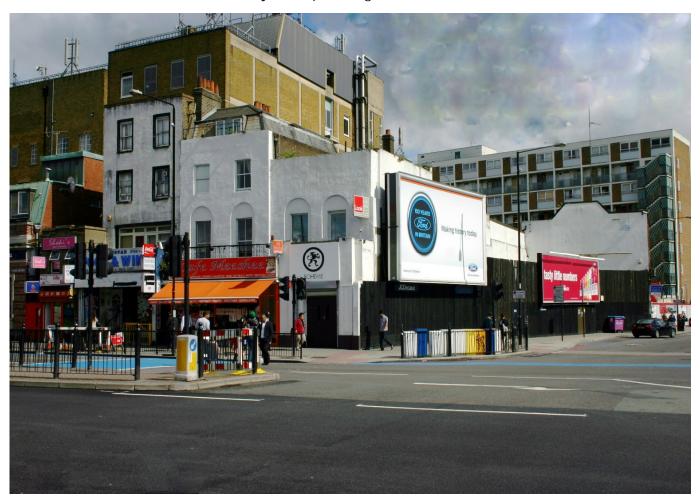

# To Let

Former nightclub on two main levels, total gross area of 7460 sq ft including a small basement, suitable for other business uses subject to planning.

Mile End Road , Bow London , E3

Ex Nightclub of 7460 sq ft

# Mile End Road, Bow E3

# DESCRIPTION

Large former nightclub on 3 floors, further office suite on the second and third floor of the building to be let for and additional £12,500 per annum. It is rare that such a large commercial property comes available in such a busy location