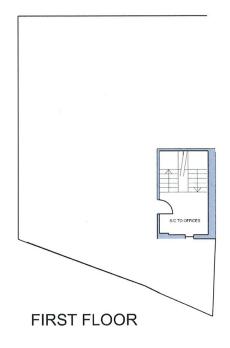

# To Let

1st Floor office suite of 1270 sq ft in total available with its own entrance from Burdett Road

Mile End Road , Bow London , E3

Busy location adjacent to Mile End Tube Station 3 Rooms, Hallway & W.C Private Rear Entrance Suitable for a variety of businesses

## DESCRIPTION

Large office suite on the first floor above a former nightclub, three large office rooms with a total of 1270 sq ft. The office has its own rear entrance from Burdett Road. This is a great opportunity in a busy and thriving area of small and large businesses

# 526a MILE END ROAD

GIA 118 SQ M (1270 SQ FT) OFFICE ONLY

1. These particulars do not form part of any offer or contract and must not be relied upon as statements or representations of fact.

2. Any areas, measurements or distances are approximate. The text and plans are for guidance only and are not necessarily comprehensive.