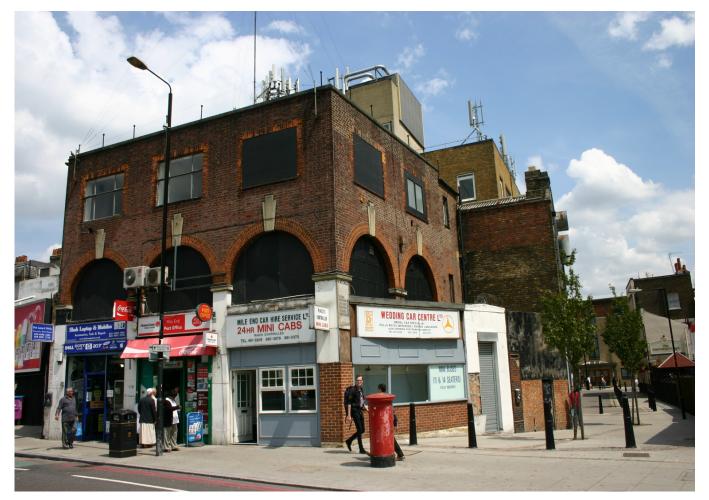

## DESCRIPTION

Large office suite on the first floor above a former nightclub, three large office rooms with a total of 1270 sq ft. The office has its own rear entrance from Burdett Road. This is a great opportunity in a busy and thriving area of small and large businesses

### SITUATION

Located next to Mile End Tube Station (Central, District, Hammersmith and City Lines) on Mile End Road. Great transport links to the City and Canary Wharf. A Variety of shops and restaurants are within the vicinity along with Queen Marty and Westfield University.