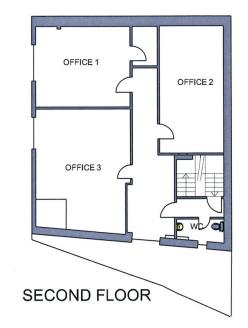

# To Let

1st Floor office suite of 1270 sq ft in total available with its own entrance from Burdett Road

Mile End Road , Bow London , E3

Busy location adjacent to Mile End Tube Station 3 Rooms, Hallway & W.C Private Rear Entrance Suitable for a variety of businesses

## DESCRIPTION

Large office suite on the first floor above a former nightclub, three large office rooms with a total of 1270 sq ft. The office has its own rear entrance from Burdett Road. This is a great opportunity in a busy and thriving area of small and large businesses

# 526a MILE END ROAD

GIA 118 SQ M (1270 SQ FT) OFFICE ONLY

1. These particulars do not form part of any offer or contract and must not be relied upon as statements or representations of fact.

2. Any areas, measurements or distances are approximate. The text and plans are for guidance only and are not necessarily comprehensive.