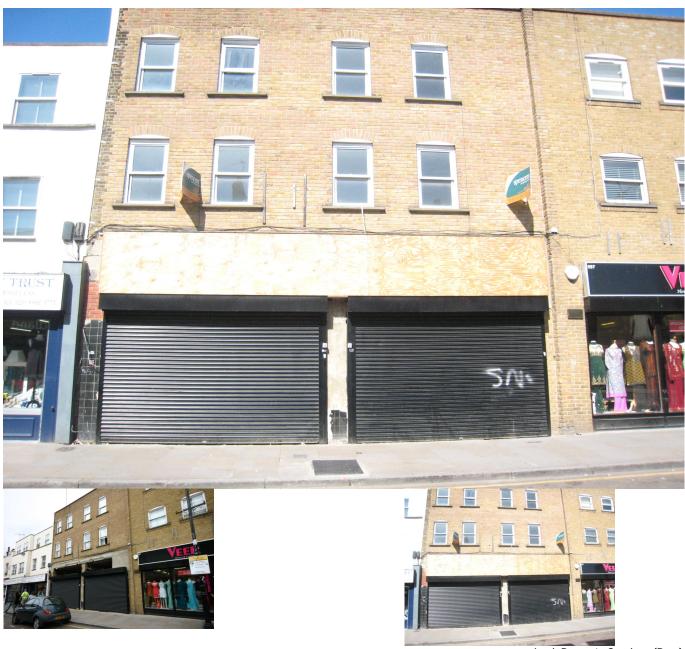

# To Let

Two new A1 shops, shell & core from £9,000 and £11000.00 per annum each. Located in the busy Roman Road Market.

# Roman Road , Bow

London, E3

Brand new A1 Commercial Units Measuring from 48.21sqm Shell and Core units Excellent trading location

£9,000 Per Annum

### SITUATION

Located in Roman Road in the centre of the Market. Roman Road market trades three days a week, Tuesdays, Thursdays and Saturdays. All other days Roman Road is a busy high street.

### DESCRIPTION

Two BRAND NEW A1 commercial units ranging from 48.21sqm and 52.23sqm. These A1 units are in an excellent location being the centre of Roman Road market. Business rates are still to be rated but a guideline for costs would be £3174.60 for one unit and £3318.90 for the other. You will need to confirm these figures by contacting the local council directly.