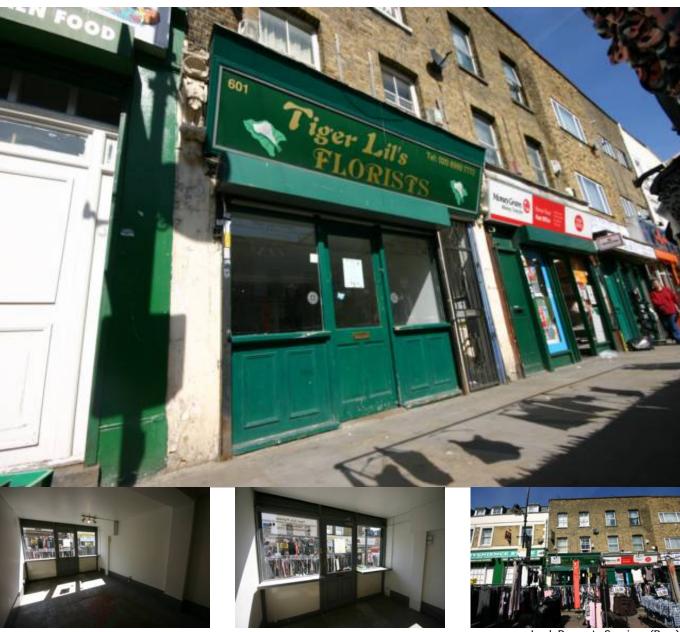

# To Let

Lock up shop located in a prime market location of Roman Road. 384 Square Feet

Roman Road , Bow London , E3

Lock Up Shop Ideal Roman Road Market Location 384 Square Feet Suitable for various retail opportunities

### Roman Road, Bow E3

#### DESCRIPTION

Lock up shop of approx 384sq ft located within a busy section of Roman Road. The shop has most recently been used as a florist Roman Road benefits from the street market on thrice weekly. The overall condition of the property is good, at the time of listing the landlord is obtaining estimates to deal with the building issues at the rear of the property that will be addressed in due course The property has Kitchen, WC in addition to the 384 sq ft retail space, a small rear yard, electric shutters, would be suitable for various retail opportunities. COMMERCIAL EPC HAS BEEN ORDERED, DETAILS TO BE INCLUDED SHORTLY