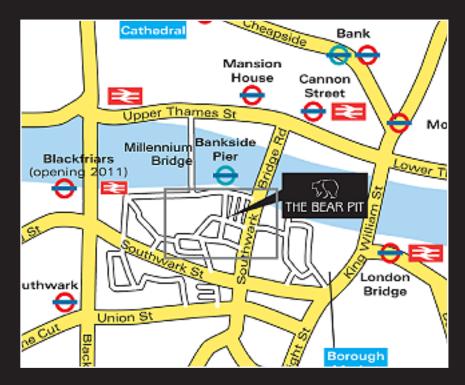

#### LOCATION

Exciting new development, located in the heart of Southwark between Southwark Tube Station and London Bridge Station. The building is positioned between Tas Restaurant and the corner of Park Street, approximately 150 yards from the Thames and 500 yards from the City of London and with The Tate Modern, the Millennium Bridge and the New Globe Theatre all within a few minutes walk.