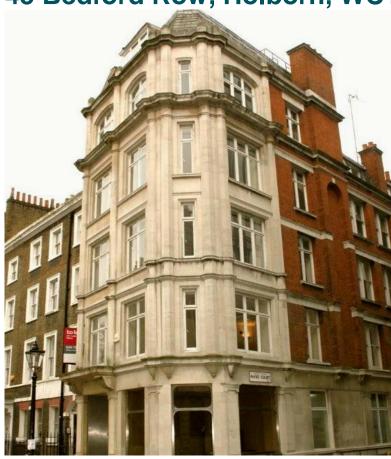

# 45 Bedford Row, Holborn, WC1R 4LN

# **DESCRIPTION**

Steeped in character the office is situated in an attractive Grade II listed building. The floor has excellent natural daylight and is newly refurbished to offer a wide range of facilities including 24 hour access, cat 5 cabling, lift, kitchen facilities and shower.

The office has ample branding opportunities on the corner of Bedford Row and Hand Court and would suit a variety of occupiers.