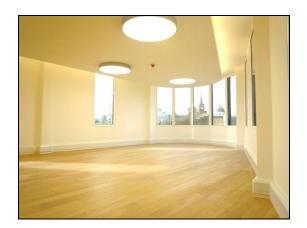

### **DESCRIPTION**

This former warehouse building has been the subject of a comprehensive, full modern refurbishment. The stylish floors benefit from excellent natural light, high ceilings, airconditioning and boasts stunning views towards the city and west end

#### **AMENITIES**

- Newly refurbished throughout
- New wooden flooring
- Capped off services
- New Passenger lift
- Excellent natural daylight
- New modern lighting
- New Air conditioning throughout
- Can be let on floor by floor or selfcontained building
- Videophone entry