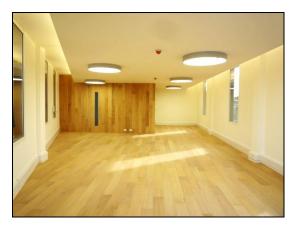

### **DESCRIPTION**

This former warehouse building has been the subject of a comprehensive, full modern refurbishment. The stylish floors benefit from excellent natural light, high ceilings, airconditioning and boasts stunning views towards the city and west end

#### **AMENITIES**

- Newly refurbished throughout
- New wooden flooring
- Capped off services
- New Passenger lift
- Excellent natural daylight
- New modern lighting
- New Air conditioning throughout
- Can be let on floor by floor or selfcontained building
- Videophone entry