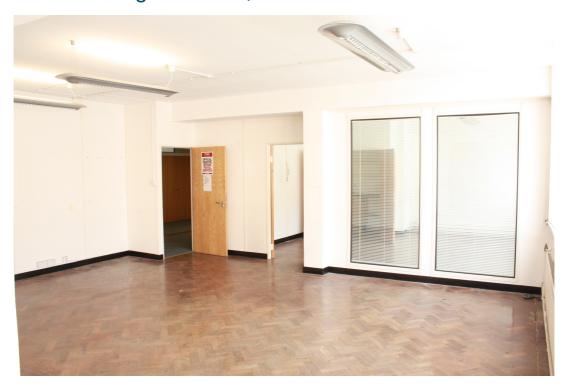

# **DESCRIPTION**

The offices are located on the second floor of this former industrial building. Both offices are available with immediate effect on flexible lease terms until December 2014. The offices benefit from having an abundance of natural light and are to be let in their existing layout.

# **AMENITIES**

- Excellent natural daylight
- Parquet wooden flooring in part
- Shower facilities
- Bike racks
- Newly refurbished WCs
- High ceilings
- Entry phone system
- Partitioned meeting rooms