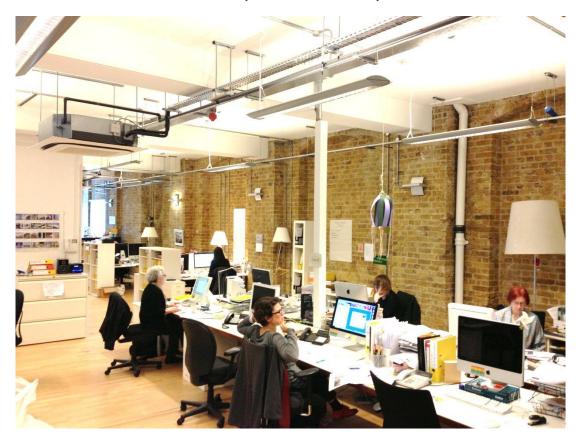

#### **DESCRIPTION**

The office is located on the ground floor of an original converted Shoreditch warehouse. The office benefits from having excellent natural daylight and superb floor to ceiling height. The office is to be refurbished to include new shower, new kitchen and will appeal to fashion, media and design occupiers.

### **AMENITIES**

- Former warehouse building
- Character features
- Over 3 metre ceiling heights
- Wooden flooring
- Bespoke ISP network service available
- Off street bicycle parking
- Shower
- Kitchenette
- To be refurbished upon vacant possession.