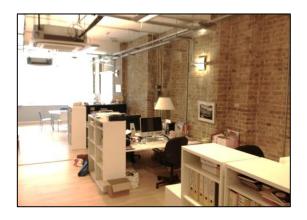

#### **DESCRIPTION**

The office is located on the ground floor of an original converted Shoreditch warehouse. The office benefits from having excellent natural daylight and superb floor to ceiling height. The office is to be refurbished to include new shower, new kitchen and will appeal to fashion, media and design occupiers.

### **AMENITIES**

- Former warehouse building
- Character features
- Over 3 metre ceiling heights
- Wooden flooring
- Bespoke ISP network service available
- Off street bicycle parking
- Shower
- Kitchenette
- To be refurbished upon vacant possession.