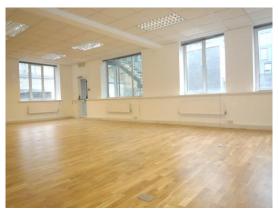

#### **DESCRIPTION**

The office is located on the first floor of this attractive Clerkenwell office building. The floor is open plan and is to undergo a programme of refurbishments and will benefit from the following amenities:

#### **AMENITIES**

- Newly refurbished
- Comfort cooling
- Excellent natural light
- Passenger lift
- Tea points
- Central heating
- Perimeter trunking
- High ceilings