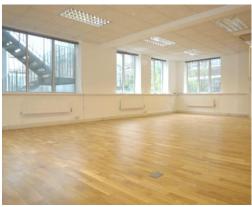

#### **DESCRIPTION**

The office is located on the first floor of this attractive Clerkenwell office building. The floor is open plan and is to undergo a programme of refurbishments and will benefit from the following amenities:

#### **AMENITIES**

- Newly refurbished
- Comfort cooling
- Excellent natural light
- Passenger lift
- Tea points
- Central heating
- Perimeter trunking
- High ceilings