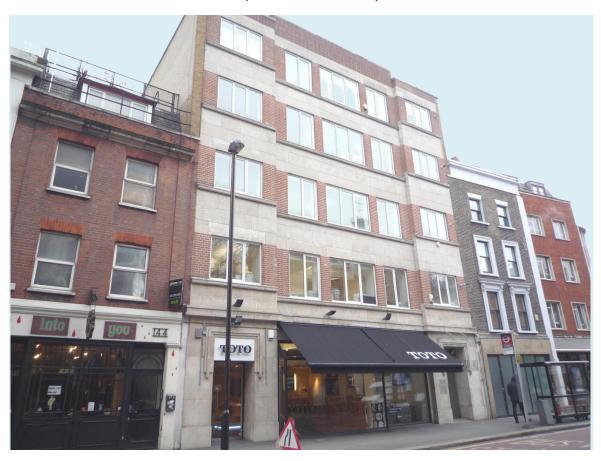

# TO LET

140-142 St John Street, Clerkenwell, EC1V 4JT

#### **LOCATION**

The premises is located on the east side of St John Street just north of the junction with Clerkenwell Road. St John Street is one of the prime locations in Clerkenwell with a vast mix of shops, bars and restaurants including Waitrose, The Modern Pantry and The Zetter Hotel & Townhouse. Farringdon and Barbican Stations are also just a short walk away.